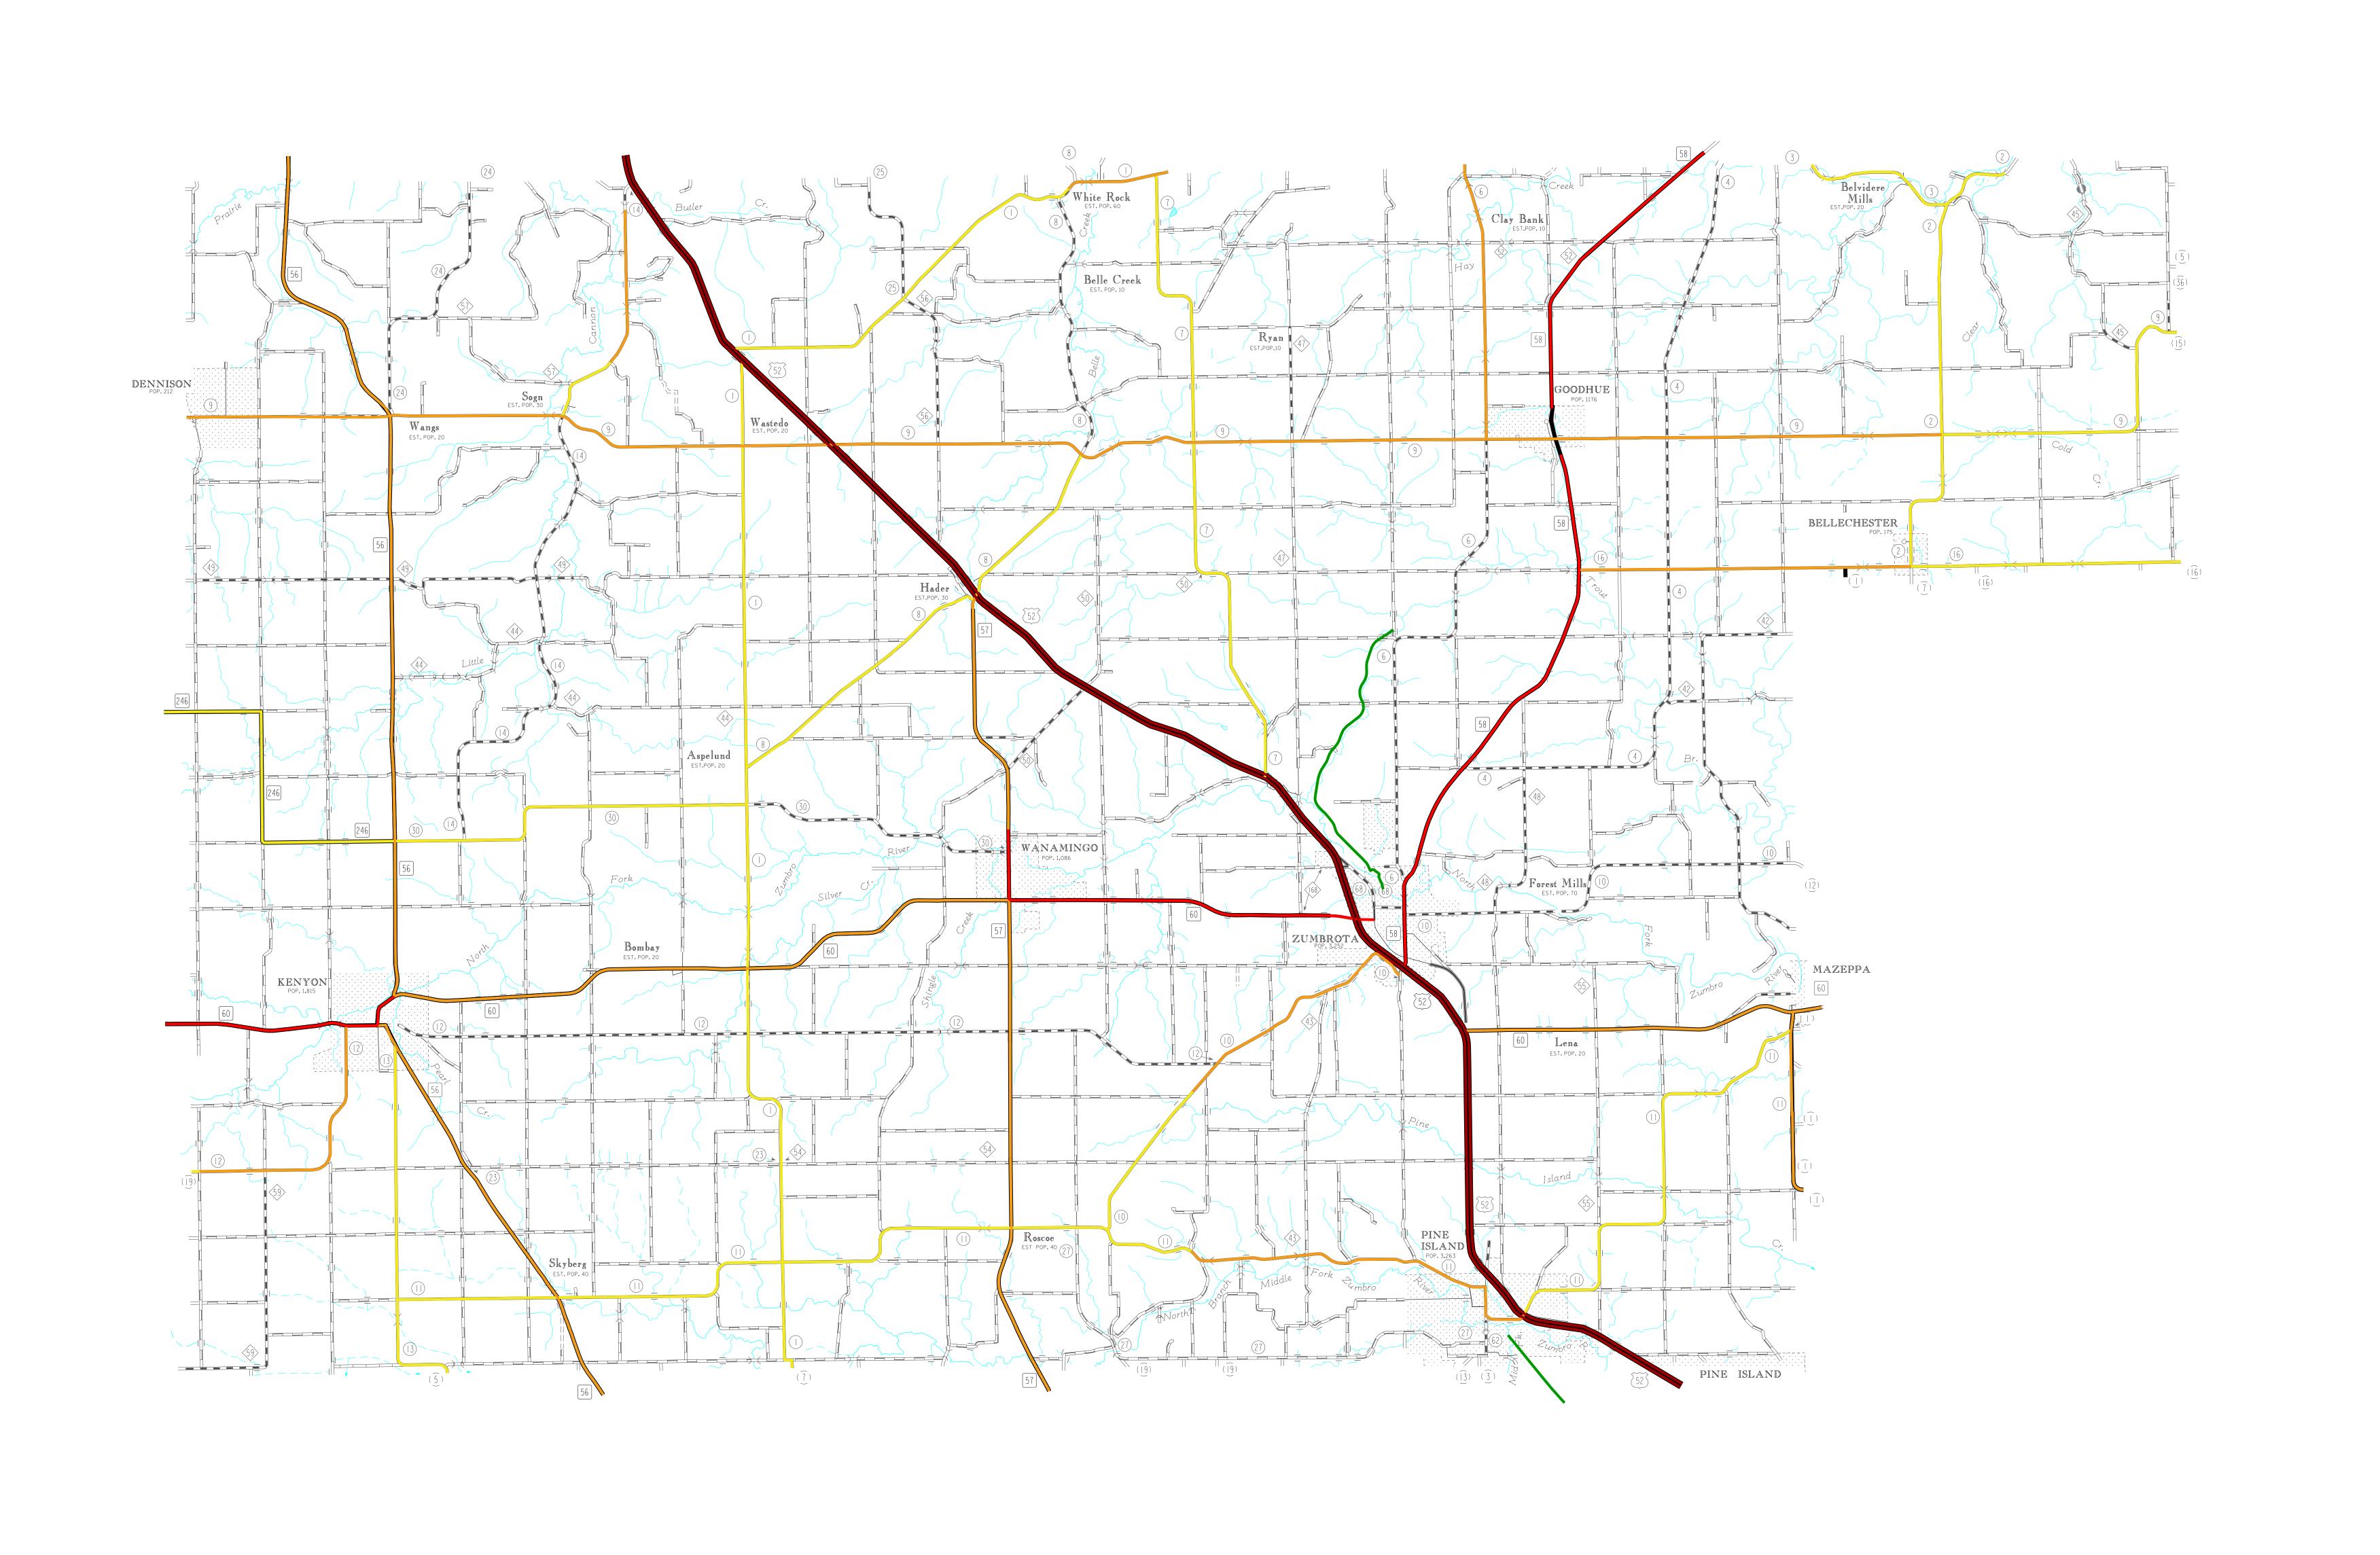

## BICYCLE MAP MINNESOTA DEPARTMENT OF TRANSPORTATION OFFICE OF TRANSPORTATION SYSTEM MANAGEMENT 1 0 1 2 3 4 5 6 KILOMETERS BASIC DATA - 2015 Projection: Minnesota Coordinate System North American Datum South Zone of 1983 Lambert Conformal Conic less than 4 feet) greater than 4 feet) R 16 W Gravel Roadway Federal, State and Regional Bicycle Trails Mississipi River Trail Interstate / Bicycles Prohibited State or National Forests ROAD AND ROADWAY FEATURES PROJECTED ROAD ..... To Jct. T.H. 20 To Hastings PRIMITIVE ROAD ..... = = = = = = = UNIMPROVED ROAD ..... GRADED AND DRAINED ROAD ..... SOIL SURFACE ROAD ........ GRAVEL OR STONE ROAD ..... 44°35′ —— BITUMINOUS ROAD ...... PAVED ROAD ..... DIVIDED ROAD ..... TRUNK HIGHWAY UNDER CONSTRUCTION RIVER R 13 W ROADS IN UNINCORPORATED COMPACTS, EXTENSIONS OF LOCAL ROADS (NOT F.A.S.) WITHIN MUNICIPALITIES AND FRONTAGE ROADS ..... \_\_\_\_\_ PEPIN RED WING GRADE SEPARATION ..... R 17 W FULL TRAFFIC INTERCHANGE ...... PARTIAL TRAFFIC INTERCHANGES INDICATING TRAFFIC MOVEMENT ROAD SYSTEM DESIGNATIONS R 18 W INTERSTATE TRUNK HIGHWAY .. U.S. NUMBERED TRUNK HIGHWAY . STATE NUMBERED TRUNK HIGHWAY .. COUNTY STATE AID HIGHWAY ...... COUNTY ROAD ..... COUNTY STATE AID IN ADJOINING COUNTY ..... (24) TERMINATION OF DESIGNATED ROUTE ... EST. POP. 60 **BOUNDARIES** NATIONAL OR STATE ..... CIVIL TOWNSHIP ..... CONGRESSIONAL TOWNSHIP (U.S. LAND). \_\_\_\_\_ CORPORATE LINE ........... SECTION LINE ..... CONGESTED AREA ............ INDIAN RESERVATION ..... $\triangle \triangle \triangle \triangle \triangle$ Belvidere / Mills EST. POP. 20 White Rock EST. POP. 60 R 13 W R 15 W R 16 W R 17 W R 18 W \G\ R 14 W INTERMITTENT STREAM ..... W A B A S H A C O. 93°00′ NARROW STREAM ..... WIDE STREAMS ..... MARSH OR SWAMP LAND ...... DRAINAGE DITCH ........ LAKE OR POND ......... CITY CENTERS COUNTY SEAT ............ CITY CENTER ....... INCORPORATED CITY (GENERALIZED) ... Outline Map of Minnesota showing Outline Map of the County. location of the County within the State. Shaded portion is area delineated on this sheet. Area of this County 781 Sq. Miles Land Area 763 Sq. Miles 2010 TotalCounty Population 46,183 R 17 W R 15 W R 13 W NOTE: FOR DETAIL OF COUNTY STATE AID HIGHWAYS AND COUNTY ROADS IN INCORPORATED PLACES, SEE MAPS OF MUNICIPALITIES. SHEET 1 OF 2 MINNESOTA 25 GENERAL HIGHWAY MAP GOODHUE COUNTY