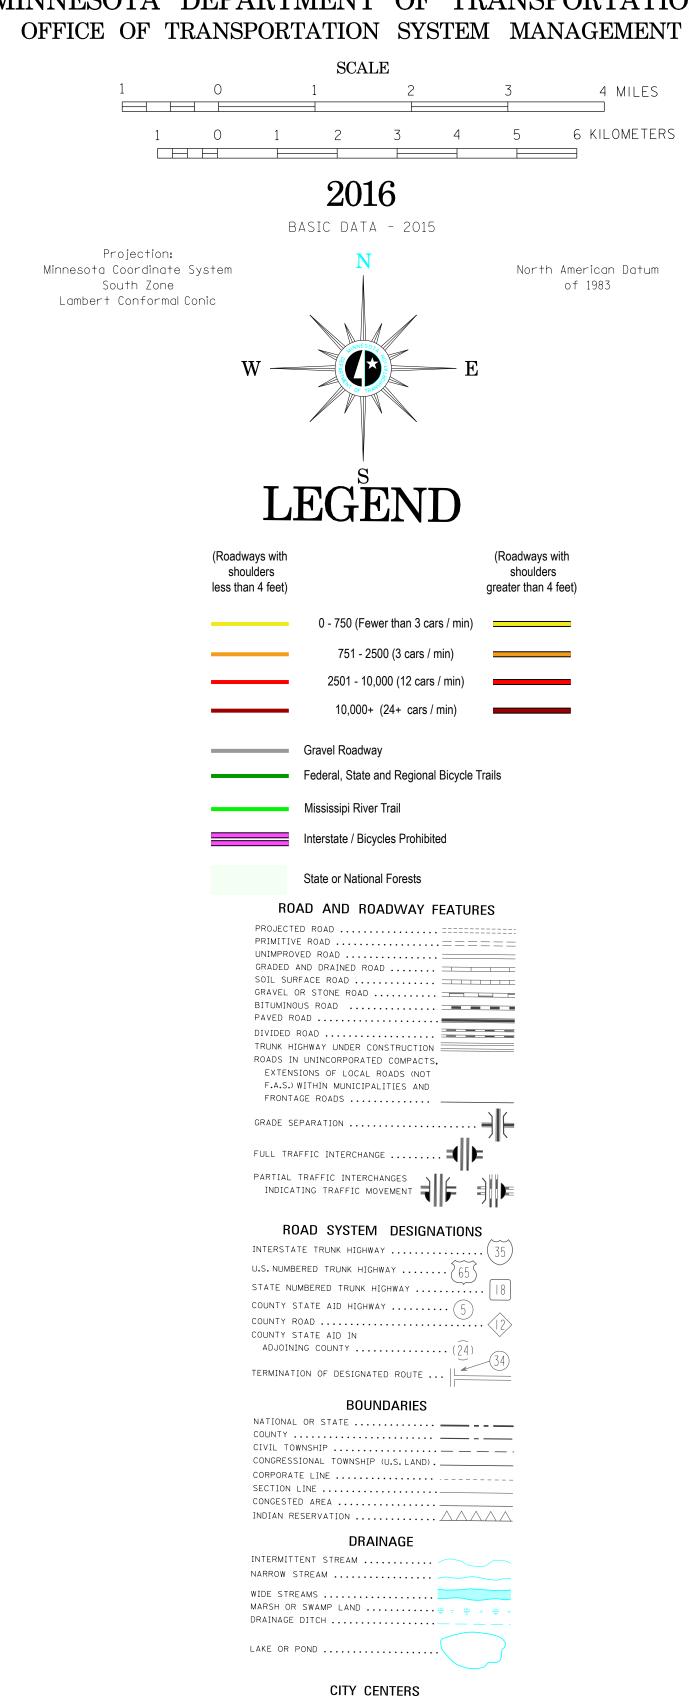

## BICYCLE MAP MINNESOTA DEPARTMENT OF TRANSPORTATION OFFICE OF TRANSPORTATION SYSTEM MANAGEMENT 1 0 1 2 3 4 5 6 KILOMETERS BASIC DATA - 2015 Projection: Minnesota Coordinate System North American Datum South Zone of 1983 Lambert Conformal Conic less than 4 feet) greater than 4 feet) R 16 W Gravel Roadway Federal, State and Regional Bicycle Trails Mississipi River Trail Interstate / Bicycles Prohibited State or National Forests ROAD AND ROADWAY FEATURES PROJECTED ROAD ..... To Jct. T.H. 20 To Hastings PRIMITIVE ROAD ..... = = = = = = = UNIMPROVED ROAD ..... GRADED AND DRAINED ROAD ..... SOIL SURFACE ROAD ........ GRAVEL OR STONE ROAD ..... 44°35′ —— BITUMINOUS ROAD ...... PAVED ROAD ..... DIVIDED ROAD ..... TRUNK HIGHWAY UNDER CONSTRUCTION RIVER R 13 W ROADS IN UNINCORPORATED COMPACTS, EXTENSIONS OF LOCAL ROADS (NOT F.A.S.) WITHIN MUNICIPALITIES AND FRONTAGE ROADS ..... \_\_\_\_\_ PEPIN RED WING GRADE SEPARATION ..... R 17 W FULL TRAFFIC INTERCHANGE ...... PARTIAL TRAFFIC INTERCHANGES INDICATING TRAFFIC MOVEMENT ROAD SYSTEM DESIGNATIONS R 18 W INTERSTATE TRUNK HIGHWAY .. U.S. NUMBERED TRUNK HIGHWAY . STATE NUMBERED TRUNK HIGHWAY .. COUNTY STATE AID HIGHWAY ...... COUNTY ROAD ..... COUNTY STATE AID IN ADJOINING COUNTY ..... (24) TERMINATION OF DESIGNATED ROUTE ... EST. POP. 60 **BOUNDARIES** NATIONAL OR STATE ..... CIVIL TOWNSHIP ..... CONGRESSIONAL TOWNSHIP (U.S. LAND). \_\_\_\_\_ CORPORATE LINE ........... SECTION LINE ..... CONGESTED AREA ............ INDIAN RESERVATION ..... $\triangle \triangle \triangle \triangle \triangle$ Belvidere / Mills EST. POP. 20 White Rock EST. POP. 60 R 13 W R 15 W R 16 W R 17 W R 18 W \G\ R 14 W INTERMITTENT STREAM ..... W A B A S H A C O. 93°00′ NARROW STREAM ..... WIDE STREAMS ..... MARSH OR SWAMP LAND ...... DRAINAGE DITCH ........ LAKE OR POND ......... CITY CENTERS COUNTY SEAT ............ CITY CENTER ....... INCORPORATED CITY (GENERALIZED) ... Outline Map of Minnesota showing Outline Map of the County. location of the County within the State. Shaded portion is area delineated on this sheet. Area of this County 781 Sq. Miles Land Area 763 Sq. Miles 2010 TotalCounty Population 46,183 R 17 W R 15 W R 13 W NOTE: FOR DETAIL OF COUNTY STATE AID HIGHWAYS AND COUNTY ROADS IN INCORPORATED PLACES, SEE MAPS OF MUNICIPALITIES. SHEET 1 OF 2 MINNESOTA 25 GENERAL HIGHWAY MAP GOODHUE COUNTY

## BICYCLE MAP

MINNESOTA DEPARTMENT OF TRANSPORTATION OFFICE OF TRANSPORTATION SYSTEM MANAGEMENT

STATE CAPITAL .....

COUNTY SEAT ..... CITY CENTER ....

INCORPORATED CITY (GENERALIZED)...