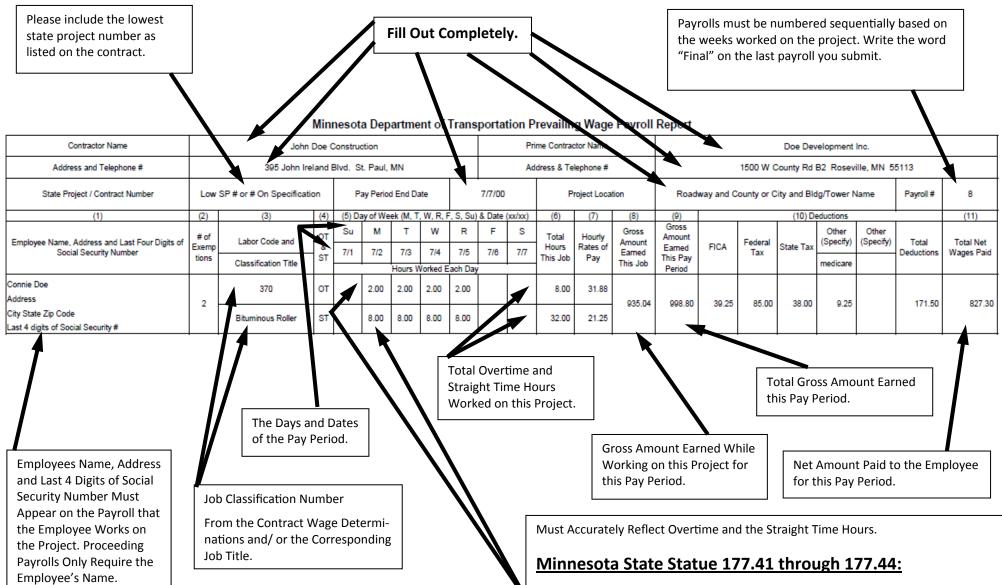

### Minnesota Department of Transportation Prevailing Wage Payroll Report

### Contractor Name John Doe Construction Prime Contractor Name Doe Development Inc. Address and Telephone # 395 John Ireland Blvd. St. Paul, MN Address & Telephone # 1500 W County Rd B2 Roseville, MN 55113 Low SP # or # On Specification 7/7/00 Roadway and County or City and Bldg/Tower Name 8 State Project / Contract Number Pay Period End Date Project Location Payroll # (1) (2) (3) (4) (5) Day of Week (M, T, W, R, F, S, Su) & Date (xx/xx) (6) (7) (8) (9) (10) Deductions (11) Gross Su М Т W R F S Gross Other Other от #of Total Hourly Amount Employee Name, Address and Last Four Digits of Labor Code and Amount Federal (Specify) (Specify) Total Total Net FICA State Tax Exem & Hours Rates of Earned 7/1 7/2 7/3 7/4 7/5 7/6 7/7 Social Security Number Earned Tax Deduction Wages Paid ST tions This Job Pay This Pay Classification Title This Job medicare Hours Worked Each Day Period Connie Doe от 370 31.88 Address 2 318.75 394.99 16.00 42.00 16.00 4.60 78.60 316.39 City State Zip Code Bituminous Roller ST 8.00 4.00 3.00 15.00 Last 4 digits of Social Security # от 101 76.24 4.00 Laborer, Common ST 4.00 19.06 Robert Austin от 704 Address 914.00 914.00 39.25 85.00 38.00 9.25 171.50 742.50 City State Zip Code Carpenter ST 8.00 8.00 8.00 40.00 22.85 Last 4 digits of Social Security # Connie Doe Worked In More Than One Combine the Two Classifica-Classification During This Pay Period. tions for the Gross Amount Robert Austin Only Worked on This Project During This Earned for this Project and Pay Period. **Total Gross Amount Earned** this Pay Period. Break The Classifications Apart by Using Two or More Lines on the Payroll Report The Gross Amount Earned for this Project and The To-To Distinguish the Different Classifications.