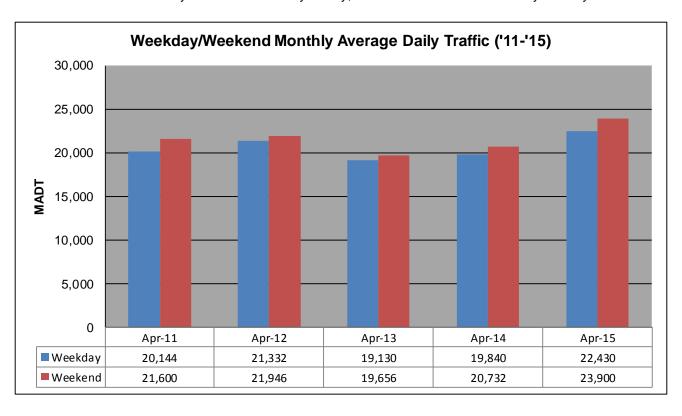

## MONTHLY REPORT, STATION NO. 175 (ATR) APRIL 2015

| Station Measurement: VOLUME/SPEED/CLASS                 |                      |                              |                   |
|---------------------------------------------------------|----------------------|------------------------------|-------------------|
| Route: I-94                                             | Route Direction: E/W |                              | Lanes: 4          |
| County: Stearns                                         |                      | Closest City: Sauk Centre    |                   |
| Functional Class: Rural Principal Arterial - Interstate |                      |                              |                   |
| Location: E OF CR186, SE OF SAUK CENTRE                 |                      |                              |                   |
| Ref Post: 128+00.640                                    | True Mile: 129       |                              | Sequence No. 6776 |
| Volume: 682,964                                         |                      | MADT: 22,765                 |                   |
| Weekday (M-F) MADT: 22,430                              |                      | Weekend (Sa-Su) MADT: 23,900 |                   |

Note: 'Weekday' defined as Monday-Friday, 'Weekend' defined as Saturday-Sunday