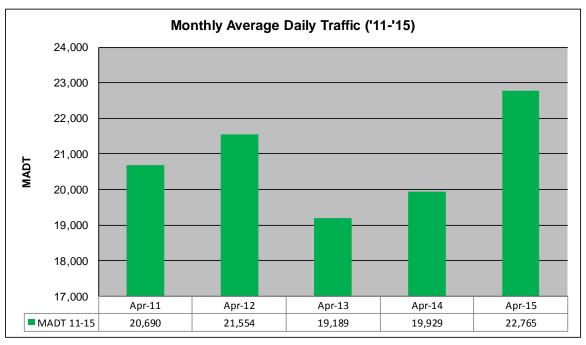

## MONTHLY REPORT, STATION NO. 175 (ATR) APRIL 2015

| Station Measurement: VOLUME/SPEED/CLASS                 |                      |                              |                   |
|---------------------------------------------------------|----------------------|------------------------------|-------------------|
| Route: I-94                                             | Route Direction: E/W |                              | Lanes: 4          |
| County: Stearns                                         |                      | Closest City: Sauk Centre    |                   |
| Functional Class: Rural Principal Arterial - Interstate |                      |                              |                   |
| Location: E OF CR186, SE OF SAUK CENTRE                 |                      |                              |                   |
| Ref Post: 128+00.640                                    | True Mile: 129       |                              | Sequence No. 6776 |
| Volume: 682,964                                         |                      | MADT: 22,765                 |                   |
| Weekday (M-F) MADT: 22,430                              |                      | Weekend (Sa-Su) MADT: 23,900 |                   |