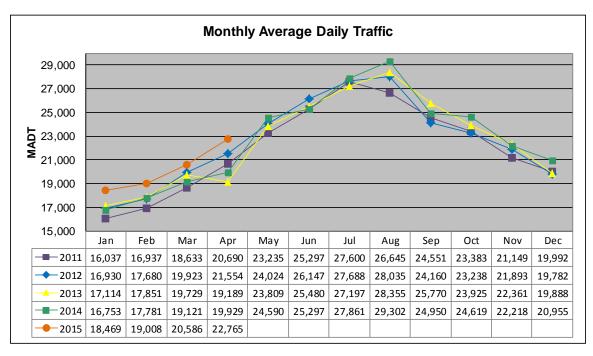

## MONTHLY REPORT, STATION NO. 175 (ATR) APRIL 2015

| Station Measurement: VOLUME/SPEED/CLASS                 |                      |                              |                   |
|---------------------------------------------------------|----------------------|------------------------------|-------------------|
| Route: I-94                                             | Route Direction: E/W |                              | Lanes: 4          |
| County: Stearns                                         |                      | Closest City: Sauk Centre    |                   |
| Functional Class: Rural Principal Arterial - Interstate |                      |                              |                   |
| Location: E OF CR186, SE OF SAUK CENTRE                 |                      |                              |                   |
| Ref Post: 128+00.640                                    | True Mile: 129       |                              | Sequence No. 6776 |
| Volume: 682,964                                         |                      | MADT: 22,765                 |                   |
| Weekday (M-F) MADT: 22,430                              |                      | Weekend (Sa-Su) MADT: 23,900 |                   |