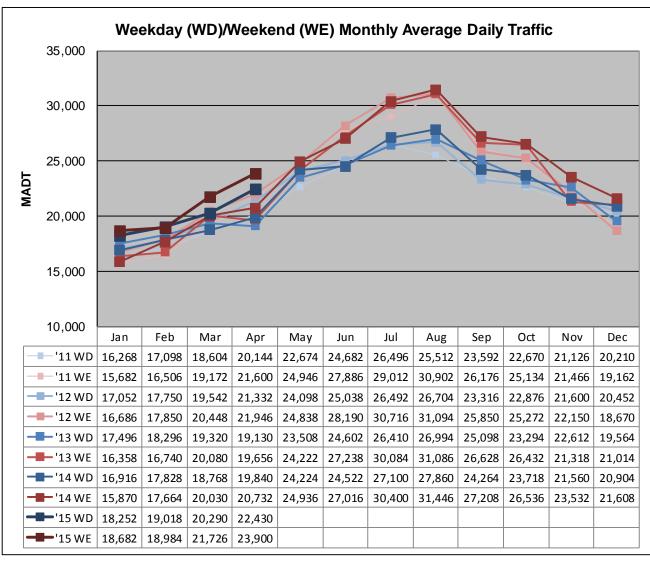

## MONTHLY REPORT, STATION NO. 175 (ATR) APRIL 2015

| Station Measurement: VOLUME/SPEED/CLASS                 |                      |                              |                   |
|---------------------------------------------------------|----------------------|------------------------------|-------------------|
| Route: I-94                                             | Route Direction: E/W |                              | Lanes: 4          |
| County: Stearns                                         |                      | Closest City: Sauk Centre    |                   |
| Functional Class: Rural Principal Arterial - Interstate |                      |                              |                   |
| Location: E OF CR186, SE OF SAUK CENTRE                 |                      |                              |                   |
| Ref Post: 128+00.640                                    | True Mile: 129       |                              | Sequence No. 6776 |
| Volume: 682,964                                         |                      | MADT: 22,765                 |                   |
| Weekday (M-F) MADT: 22,430                              |                      | Weekend (Sa-Su) MADT: 23,900 |                   |

Note: 'Weekday' defined as Monday-Friday, 'Weekend' defined as Saturday-Sunday