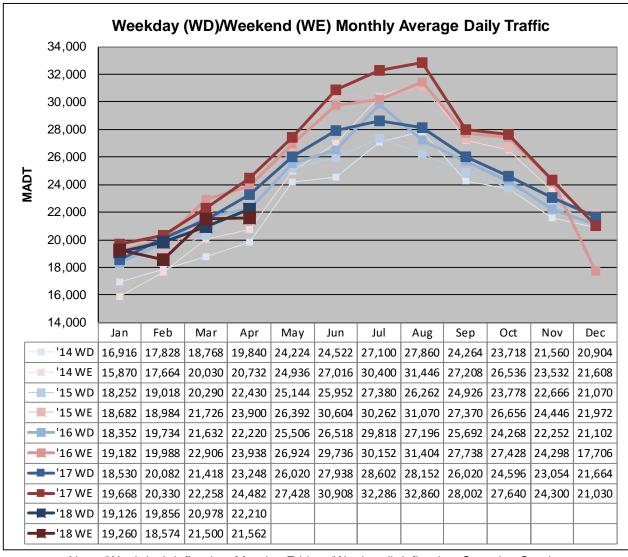

## MONTHLY REPORT, STATION NO. 175 (ATR) APRIL 2018

| Station Measurement: VOLUME/SPEED/CLASS                 |                      |                              |                           |  |
|---------------------------------------------------------|----------------------|------------------------------|---------------------------|--|
| Route: I-94                                             | Route Direction: E/W |                              | Lanes: 4                  |  |
| County: Stearns                                         |                      |                              | Closest City: Sauk Centre |  |
| Functional Class: Rural Principal Arterial - Interstate |                      |                              |                           |  |
| Location: E OF CR186, SE OF SAUK CENTRE                 |                      |                              |                           |  |
| Ref Post: 128+00.640                                    | True Mile: 129       |                              | Sequence No. 6776         |  |
| Volume: 661,159                                         |                      | MADT: 22,039                 |                           |  |
| Weekday (M-F) MADT: 22,210                              |                      | Weekend (Sa-Su) MADT: 21,562 |                           |  |

Note: 'Weekday' defined as Monday-Friday, 'Weekend' defined as Saturday-Sunday