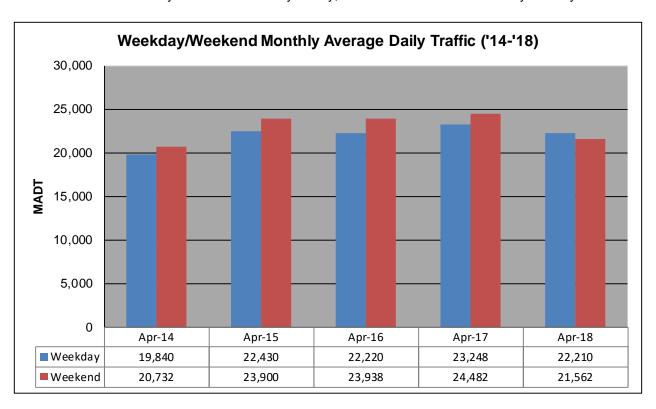

## MONTHLY REPORT, STATION NO. 175 (ATR) APRIL 2018

| Station Measurement: VOLUME/SPEED/CLASS                 |                      |                              |                           |  |
|---------------------------------------------------------|----------------------|------------------------------|---------------------------|--|
| Route: I-94                                             | Route Direction: E/W |                              | Lanes: 4                  |  |
| County: Stearns                                         |                      |                              | Closest City: Sauk Centre |  |
| Functional Class: Rural Principal Arterial - Interstate |                      |                              |                           |  |
| Location: E OF CR186, SE OF SAUK CENTRE                 |                      |                              |                           |  |
| Ref Post: 128+00.640                                    | True Mile: 129       |                              | Sequence No. 6776         |  |
| Volume: 661,159                                         |                      | MADT: 22,039                 |                           |  |
| Weekday (M-F) MADT: 22,210                              |                      | Weekend (Sa-Su) MADT: 21,562 |                           |  |

Note: 'Weekday' defined as Monday-Friday, 'Weekend' defined as Saturday-Sunday