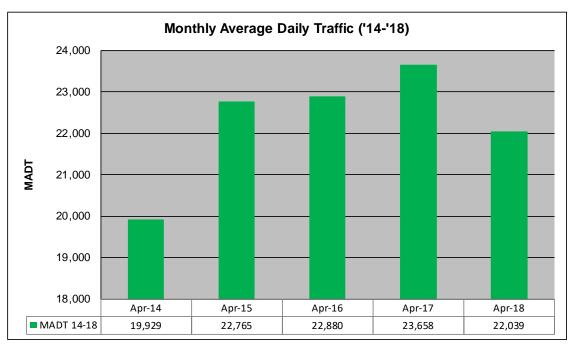

## MONTHLY REPORT, STATION NO. 175 (ATR) APRIL 2018

| Station Measurement: VOLUME/SPEED/CLASS                 |                      |                              |                           |  |
|---------------------------------------------------------|----------------------|------------------------------|---------------------------|--|
| Route: I-94                                             | Route Direction: E/W |                              | Lanes: 4                  |  |
| County: Stearns                                         |                      |                              | Closest City: Sauk Centre |  |
| Functional Class: Rural Principal Arterial - Interstate |                      |                              |                           |  |
| Location: E OF CR186, SE OF SAUK CENTRE                 |                      |                              |                           |  |
| Ref Post: 128+00.640                                    | True Mile: 129       |                              | Sequence No. 6776         |  |
| Volume: 661,159                                         |                      | MADT: 22,039                 |                           |  |
| Weekday (M-F) MADT: 22,210                              |                      | Weekend (Sa-Su) MADT: 21,562 |                           |  |