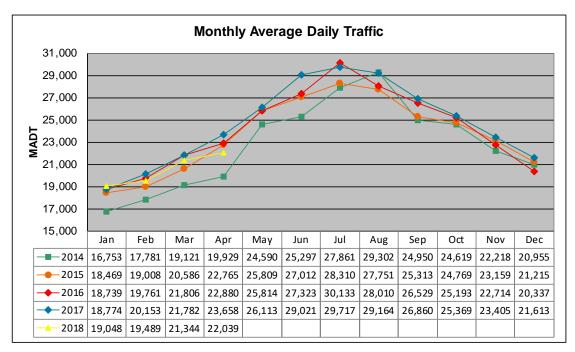

## MONTHLY REPORT, STATION NO. 175 (ATR) APRIL 2018

| Station Measurement: VOLUME/SPEED/CLASS                 |                      |                              |                           |  |
|---------------------------------------------------------|----------------------|------------------------------|---------------------------|--|
| Route: I-94                                             | Route Direction: E/W |                              | Lanes: 4                  |  |
| County: Stearns                                         |                      |                              | Closest City: Sauk Centre |  |
| Functional Class: Rural Principal Arterial - Interstate |                      |                              |                           |  |
| Location: E OF CR186, SE OF SAUK CENTRE                 |                      |                              |                           |  |
| Ref Post: 128+00.640                                    | True Mile: 129       |                              | Sequence No. 6776         |  |
| Volume: 661,159                                         |                      | MADT: 22,039                 |                           |  |
| Weekday (M-F) MADT: 22,210                              |                      | Weekend (Sa-Su) MADT: 21,562 |                           |  |