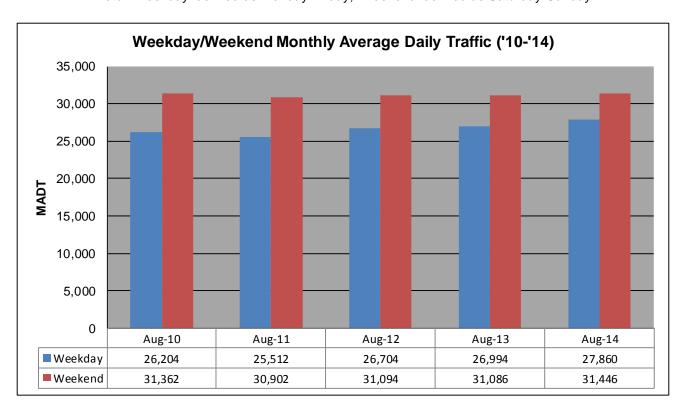

## MONTHLY REPORT, STATION NO. 175 (ATR) AUGUST 2014

| Weekday (M-F) MADT: 27,860 |                      | Weekend (Sa-Su) MADT: 31,446 |                           |  |
|----------------------------|----------------------|------------------------------|---------------------------|--|
| Volume: 908,360            |                      | MADT: 29,302                 |                           |  |
| Ref Post: 128+00.640       | True Mile: 129       |                              | Sequence No. 6776         |  |
| Location                   | on: E OF CR186,      | SE OF SAUK CI                | ENTRE                     |  |
| Function                   | al Class: Rural Pi   | rincipal Arterial -          | Interstate                |  |
| County: Stearns            |                      | Clo                          | Closest City: Sauk Centre |  |
| Route: I-94                | Route Direction: E/W |                              | Lanes: 4                  |  |
| Station                    | Measurement: V       | OLUME/SPEED                  | /CLASS                    |  |

Note: 'Weekday' defined as Monday-Friday, 'Weekend' defined as Saturday-Sunday