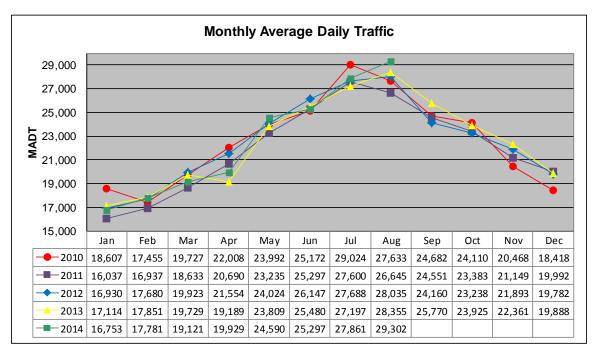

## MONTHLY REPORT, STATION NO. 175 (ATR) AUGUST 2014

| Weekday (M-F) MADT: 27,860 |                      | Weekend (Sa-Su) MADT: 31,446 |                           |  |
|----------------------------|----------------------|------------------------------|---------------------------|--|
| Volume: 908,360            |                      | MADT: 29,302                 |                           |  |
| Ref Post: 128+00.640       | True Mile: 129       |                              | Sequence No. 6776         |  |
| Location                   | on: E OF CR186,      | SE OF SAUK CI                | ENTRE                     |  |
| Function                   | al Class: Rural Pi   | rincipal Arterial -          | Interstate                |  |
| County: Stearns            |                      | Clo                          | Closest City: Sauk Centre |  |
| Route: I-94                | Route Direction: E/W |                              | Lanes: 4                  |  |
| Station                    | Measurement: V       | OLUME/SPEED                  | /CLASS                    |  |