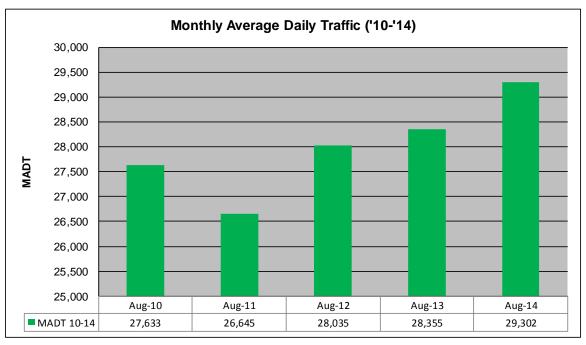

## MONTHLY REPORT, STATION NO. 175 (ATR) AUGUST 2014

| Weekday (M-F) MADT: 27,860 |                      | Weekend (Sa-Su) MADT: 31,446 |                           |  |
|----------------------------|----------------------|------------------------------|---------------------------|--|
| Volume: 908,360            |                      | MADT: 29,302                 |                           |  |
| Ref Post: 128+00.640       | True Mile: 129       |                              | Sequence No. 6776         |  |
| Location                   | on: E OF CR186,      | SE OF SAUK CI                | ENTRE                     |  |
| Function                   | al Class: Rural Pi   | rincipal Arterial -          | Interstate                |  |
| County: Stearns            |                      | Clo                          | Closest City: Sauk Centre |  |
| Route: I-94                | Route Direction: E/W |                              | Lanes: 4                  |  |
| Station                    | Measurement: V       | OLUME/SPEED                  | /CLASS                    |  |