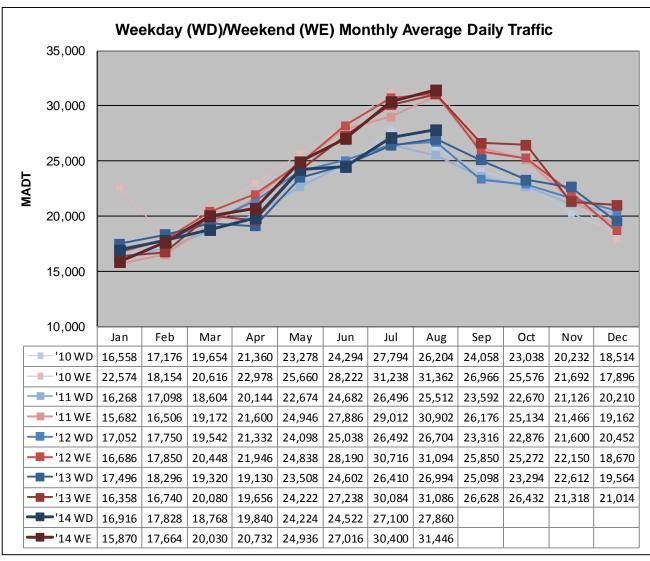

## MONTHLY REPORT, STATION NO. 175 (ATR) AUGUST 2014

| Weekday (M-F) MADT: 27,860 |                      | Weekend (Sa-Su) MADT: 31,446 |                           |  |
|----------------------------|----------------------|------------------------------|---------------------------|--|
| Volume: 908,360            |                      | MADT: 29,302                 |                           |  |
| Ref Post: 128+00.640       | True Mile: 129       |                              | Sequence No. 6776         |  |
| Location                   | on: E OF CR186,      | SE OF SAUK CI                | ENTRE                     |  |
| Function                   | al Class: Rural Pi   | rincipal Arterial -          | Interstate                |  |
| County: Stearns            |                      | Clo                          | Closest City: Sauk Centre |  |
| Route: I-94                | Route Direction: E/W |                              | Lanes: 4                  |  |
| Station                    | Measurement: V       | OLUME/SPEED                  | /CLASS                    |  |

Note: 'Weekday' defined as Monday-Friday, 'Weekend' defined as Saturday-Sunday