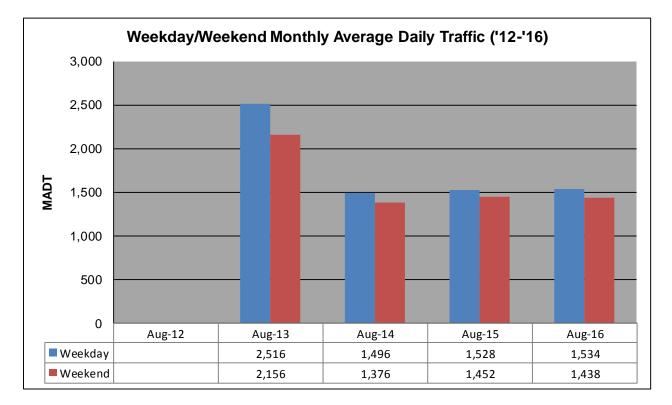

## MONTHLY REPORT, STATION NO. 233 (ATR) AUGUST 2016

Note: Began collecting data December 2012... Increase in traffic August to October 2013 due to detour from TH 5

|      | 2 000           | Weekday (WD)/Weekend (WE) Monthly Average Daily Traffic |       |       |       |       |       |       |       |       |       |       |            |
|------|-----------------|---------------------------------------------------------|-------|-------|-------|-------|-------|-------|-------|-------|-------|-------|------------|
|      | 3,000           |                                                         |       |       |       |       |       |       |       |       |       |       |            |
|      | 2,500           |                                                         |       |       |       |       |       |       |       |       |       |       |            |
|      | 2,000           |                                                         |       |       |       |       |       |       |       |       |       |       |            |
| MADT | 1,500           |                                                         |       |       |       |       |       |       |       |       |       |       |            |
|      | 1,000           |                                                         |       |       |       |       |       |       |       |       |       |       |            |
|      | 500             | -                                                       |       |       |       |       |       |       |       |       |       |       |            |
|      | 0               | 1                                                       | E.L   |       |       |       |       |       |       | 6     | 0.1   | N     |            |
|      | - '12 WD        | Jan                                                     | Feb   | Mar   | Apr   | May   | Jun   | Jul   | Aug   | Sep   | Oct   | Nov   | Dec<br>872 |
| -    |                 |                                                         |       |       |       |       |       |       |       |       |       |       | 854        |
| -    | -'13 WD         | 1,010                                                   | 1,026 | 1,080 | 1,116 | 1,388 | 1,416 | 1,402 | 2,516 | 2,832 | 2,388 | 1,334 | 1,080      |
| -    | 13 WE           | 756                                                     | 826   | 958   | 1,000 | 1,224 | 1,444 | 1,314 | 2,156 | 2,590 | 2,120 | 1,112 | 902        |
| -    | <b>—</b> '14 WD | 940                                                     | 994   | 1,118 | 1,170 | 1,318 | 1,444 | 1,426 | 1,496 | 1,412 | 1,386 | 1,158 | 1,116      |
| -    | <b>—</b> '14 WE | 684                                                     | 792   | 898   | 1,050 | 1,270 | 1,304 | 1,330 | 1,376 | 1,316 | 1,236 | 1,008 | 996        |
| -    | <b>—</b> '15 WD | 1,050                                                   | 1,084 | 1,182 | 1,340 | 1,362 | 1,442 | 1,488 | 1,528 | 1,544 | 1,470 | 1,294 | 1,202      |
|      | <b>—</b> '15 WE | 842                                                     | 882   | 956   | 1,158 | 1,318 | 1,430 | 1,364 | 1,452 | 1,444 | 1,342 | 1,064 | 1,176      |
|      | <b>—</b> '16 WD | 1,096                                                   | 1,126 | 1,220 | 1,352 | 1,384 | 1,454 | 1,458 | 1,534 |       |       |       |            |
|      | <b>1</b> 6 WE   | 848                                                     | 966   | 1,088 | 1,158 | 1,318 | 1,432 | 1,382 | 1,438 |       |       |       |            |

Note: 'Weekday' defined as Monday-Friday, 'Weekend' defined as Saturday-Sunday