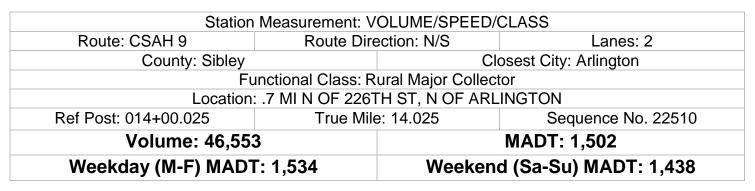

## MONTHLY REPORT, STATION NO. 233 (ATR) AUGUST 2016

Note: Began collecting data December 2012... Increase in traffic August to October 2013 due to detour from TH 5

|      | 2 000           | Weekday (WD)/Weekend (WE) Monthly Average Daily Traffic |       |       |       |       |       |       |       |       |       |       |            |
|------|-----------------|---------------------------------------------------------|-------|-------|-------|-------|-------|-------|-------|-------|-------|-------|------------|
|      | 3,000           |                                                         |       |       |       |       |       |       |       |       |       |       |            |
|      | 2,500           |                                                         |       |       |       |       |       |       |       |       |       |       |            |
|      | 2,000           |                                                         |       |       |       |       |       |       |       |       |       |       |            |
| MADT | 1,500           |                                                         |       |       |       |       |       |       |       |       |       |       |            |
|      | 1,000           |                                                         |       |       |       |       |       |       |       |       |       |       |            |
|      | 500             | -                                                       |       |       |       |       |       |       |       |       |       |       |            |
|      | 0               | 1                                                       | E.L   |       |       |       |       |       |       | 6     | 0.1   | N     |            |
|      | - '12 WD        | Jan                                                     | Feb   | Mar   | Apr   | May   | Jun   | Jul   | Aug   | Sep   | Oct   | Nov   | Dec<br>872 |
| -    |                 |                                                         |       |       |       |       |       |       |       |       |       |       | 854        |
| -    | -'13 WD         | 1,010                                                   | 1,026 | 1,080 | 1,116 | 1,388 | 1,416 | 1,402 | 2,516 | 2,832 | 2,388 | 1,334 | 1,080      |
| -    | 13 WE           | 756                                                     | 826   | 958   | 1,000 | 1,224 | 1,444 | 1,314 | 2,156 | 2,590 | 2,120 | 1,112 | 902        |
| -    | <b>—</b> '14 WD | 940                                                     | 994   | 1,118 | 1,170 | 1,318 | 1,444 | 1,426 | 1,496 | 1,412 | 1,386 | 1,158 | 1,116      |
| -    | <b>—</b> '14 WE | 684                                                     | 792   | 898   | 1,050 | 1,270 | 1,304 | 1,330 | 1,376 | 1,316 | 1,236 | 1,008 | 996        |
| -    | <b>—</b> '15 WD | 1,050                                                   | 1,084 | 1,182 | 1,340 | 1,362 | 1,442 | 1,488 | 1,528 | 1,544 | 1,470 | 1,294 | 1,202      |
|      | <b>—</b> '15 WE | 842                                                     | 882   | 956   | 1,158 | 1,318 | 1,430 | 1,364 | 1,452 | 1,444 | 1,342 | 1,064 | 1,176      |
|      | <b>—</b> '16 WD | 1,096                                                   | 1,126 | 1,220 | 1,352 | 1,384 | 1,454 | 1,458 | 1,534 |       |       |       |            |
|      | <b>1</b> 6 WE   | 848                                                     | 966   | 1,088 | 1,158 | 1,318 | 1,432 | 1,382 | 1,438 |       |       |       |            |