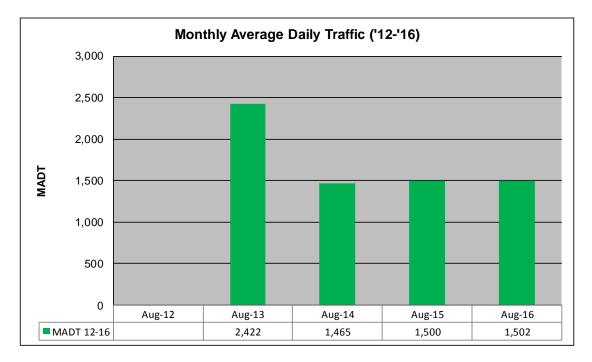

## MONTHLY REPORT, STATION NO. 233 (ATR) AUGUST 2016

Note: Began collecting data December 2012... Increase in traffic August to October 2013 due to detour from TH 5

|      | 2 000           | Weekday (WD)/Weekend (WE) Monthly Average Daily Traffic |       |       |       |       |       |       |       |       |       |       |            |
|------|-----------------|---------------------------------------------------------|-------|-------|-------|-------|-------|-------|-------|-------|-------|-------|------------|
|      | 3,000           |                                                         |       |       |       |       |       |       |       |       |       |       |            |
|      | 2,500           |                                                         |       |       |       |       |       |       |       |       |       |       |            |
|      | 2,000           |                                                         |       |       |       |       |       |       |       |       |       |       |            |
| MADT | 1,500           |                                                         |       |       |       |       |       |       |       |       |       |       |            |
|      | 1,000           |                                                         |       |       |       |       |       |       |       |       |       |       |            |
|      | 500             | -                                                       |       |       |       |       |       |       |       |       |       |       |            |
|      | 0               | 1                                                       | E.L   |       |       |       |       |       |       | 6     | 0.1   | N     |            |
|      | - '12 WD        | Jan                                                     | Feb   | Mar   | Apr   | May   | Jun   | Jul   | Aug   | Sep   | Oct   | Nov   | Dec<br>872 |
| -    |                 |                                                         |       |       |       |       |       |       |       |       |       |       | 854        |
| -    | -'13 WD         | 1,010                                                   | 1,026 | 1,080 | 1,116 | 1,388 | 1,416 | 1,402 | 2,516 | 2,832 | 2,388 | 1,334 | 1,080      |
| -    | 13 WE           | 756                                                     | 826   | 958   | 1,000 | 1,224 | 1,444 | 1,314 | 2,156 | 2,590 | 2,120 | 1,112 | 902        |
| -    | <b>—</b> '14 WD | 940                                                     | 994   | 1,118 | 1,170 | 1,318 | 1,444 | 1,426 | 1,496 | 1,412 | 1,386 | 1,158 | 1,116      |
| -    | <b>—</b> '14 WE | 684                                                     | 792   | 898   | 1,050 | 1,270 | 1,304 | 1,330 | 1,376 | 1,316 | 1,236 | 1,008 | 996        |
| -    | <b>—</b> '15 WD | 1,050                                                   | 1,084 | 1,182 | 1,340 | 1,362 | 1,442 | 1,488 | 1,528 | 1,544 | 1,470 | 1,294 | 1,202      |
|      | <b>—</b> '15 WE | 842                                                     | 882   | 956   | 1,158 | 1,318 | 1,430 | 1,364 | 1,452 | 1,444 | 1,342 | 1,064 | 1,176      |
|      | <b>—</b> '16 WD | 1,096                                                   | 1,126 | 1,220 | 1,352 | 1,384 | 1,454 | 1,458 | 1,534 |       |       |       |            |
|      | <b>1</b> 6 WE   | 848                                                     | 966   | 1,088 | 1,158 | 1,318 | 1,432 | 1,382 | 1,438 |       |       |       |            |