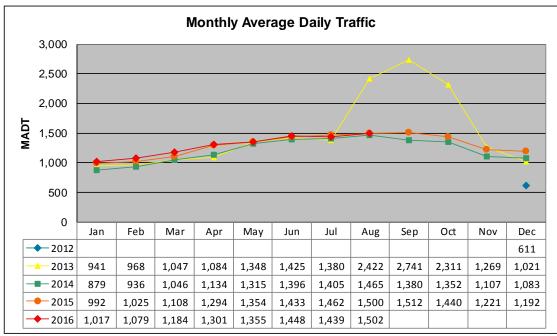

## MONTHLY REPORT, STATION NO. 233 (ATR) AUGUST 2016

Note: Began collecting data December 2012... Increase in traffic August to October 2013 due to detour from TH 5

|      | 2 000           | Weekday (WD)/Weekend (WE) Monthly Average Daily Traffic |       |       |       |       |       |       |       |       |       |       |            |
|------|-----------------|---------------------------------------------------------|-------|-------|-------|-------|-------|-------|-------|-------|-------|-------|------------|
|      | 3,000           |                                                         |       |       |       |       |       |       |       |       |       |       |            |
|      | 2,500           |                                                         |       |       |       |       |       |       |       |       |       |       |            |
|      | 2,000           |                                                         |       |       |       |       |       |       |       |       |       |       |            |
| MADT | 1,500           |                                                         |       |       |       |       |       |       |       |       |       |       |            |
|      | 1,000           |                                                         |       |       |       |       |       |       |       |       |       |       |            |
|      | 500             | -                                                       |       |       |       |       |       |       |       |       |       |       |            |
|      | 0               | 1                                                       | E.L   |       |       |       |       |       |       | 6     | 0.1   | N     |            |
|      | - '12 WD        | Jan                                                     | Feb   | Mar   | Apr   | May   | Jun   | Jul   | Aug   | Sep   | Oct   | Nov   | Dec<br>872 |
| -    |                 |                                                         |       |       |       |       |       |       |       |       |       |       | 854        |
| -    | -'13 WD         | 1,010                                                   | 1,026 | 1,080 | 1,116 | 1,388 | 1,416 | 1,402 | 2,516 | 2,832 | 2,388 | 1,334 | 1,080      |
| -    | 13 WE           | 756                                                     | 826   | 958   | 1,000 | 1,224 | 1,444 | 1,314 | 2,156 | 2,590 | 2,120 | 1,112 | 902        |
| -    | <b>—</b> '14 WD | 940                                                     | 994   | 1,118 | 1,170 | 1,318 | 1,444 | 1,426 | 1,496 | 1,412 | 1,386 | 1,158 | 1,116      |
| -    | <b>—</b> '14 WE | 684                                                     | 792   | 898   | 1,050 | 1,270 | 1,304 | 1,330 | 1,376 | 1,316 | 1,236 | 1,008 | 996        |
| -    | <b>—</b> '15 WD | 1,050                                                   | 1,084 | 1,182 | 1,340 | 1,362 | 1,442 | 1,488 | 1,528 | 1,544 | 1,470 | 1,294 | 1,202      |
|      | <b>—</b> '15 WE | 842                                                     | 882   | 956   | 1,158 | 1,318 | 1,430 | 1,364 | 1,452 | 1,444 | 1,342 | 1,064 | 1,176      |
|      | <b>—</b> '16 WD | 1,096                                                   | 1,126 | 1,220 | 1,352 | 1,384 | 1,454 | 1,458 | 1,534 |       |       |       |            |
|      | <b>1</b> 6 WE   | 848                                                     | 966   | 1,088 | 1,158 | 1,318 | 1,432 | 1,382 | 1,438 |       |       |       |            |