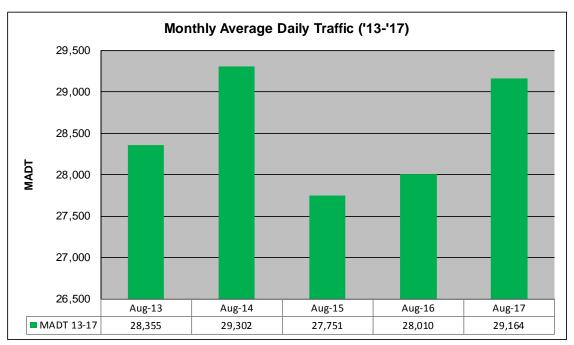

## MONTHLY REPORT, STATION NO. 175 (ATR) AUGUST 2017

| Station                    | Measurement: V       | OLUME/SPEED/C                | CLASS                     |  |
|----------------------------|----------------------|------------------------------|---------------------------|--|
| Route: I-94                | Route Direction: E/W |                              | Lanes: 4                  |  |
| County: Stearns            | County: Stearns      |                              | Closest City: Sauk Centre |  |
| Function                   | al Class: Rural Pr   | incipal Arterial - Ir        | nterstate                 |  |
| Location                   | n: E OF CR186,       | SE OF SAUK CE                | NTRE                      |  |
| Ref Post: 128+00.640       | True Mile: 129       |                              | Sequence No. 6776         |  |
| Volume: 904,096            |                      | MADT: 29,164                 |                           |  |
| Weekday (M-F) MADT: 28,152 |                      | Weekend (Sa-Su) MADT: 32,860 |                           |  |