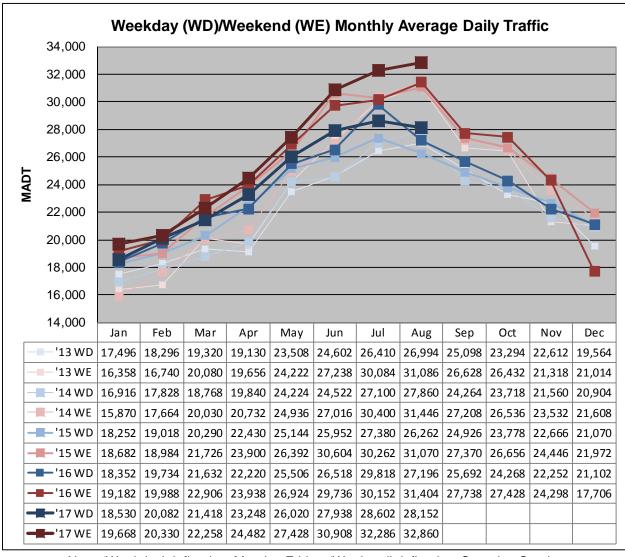

## MONTHLY REPORT, STATION NO. 175 (ATR) AUGUST 2017

| Station                    | Measurement: V       | OLUME/SPEED/C                | CLASS                     |  |
|----------------------------|----------------------|------------------------------|---------------------------|--|
| Route: I-94                | Route Direction: E/W |                              | Lanes: 4                  |  |
| County: Stearns            | County: Stearns      |                              | Closest City: Sauk Centre |  |
| Function                   | al Class: Rural Pr   | incipal Arterial - Ir        | nterstate                 |  |
| Location                   | n: E OF CR186,       | SE OF SAUK CE                | NTRE                      |  |
| Ref Post: 128+00.640       | True Mile: 129       |                              | Sequence No. 6776         |  |
| Volume: 904,096            |                      | MADT: 29,164                 |                           |  |
| Weekday (M-F) MADT: 28,152 |                      | Weekend (Sa-Su) MADT: 32,860 |                           |  |

Note: 'Weekday' defined as Monday-Friday, 'Weekend' defined as Saturday-Sunday