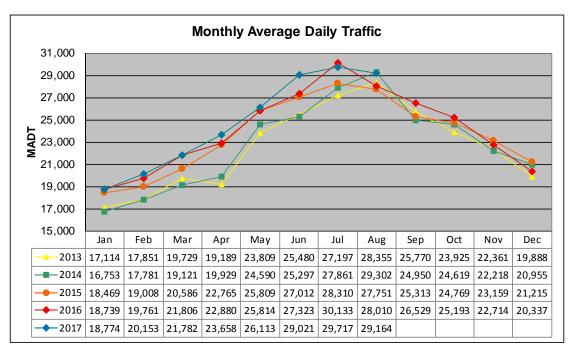

## MONTHLY REPORT, STATION NO. 175 (ATR) AUGUST 2017

| Station                    | Measurement: V       | OLUME/SPEED/C                | CLASS                     |  |
|----------------------------|----------------------|------------------------------|---------------------------|--|
| Route: I-94                | Route Direction: E/W |                              | Lanes: 4                  |  |
| County: Stearns            | County: Stearns      |                              | Closest City: Sauk Centre |  |
| Function                   | al Class: Rural Pr   | incipal Arterial - Ir        | nterstate                 |  |
| Location                   | n: E OF CR186,       | SE OF SAUK CE                | NTRE                      |  |
| Ref Post: 128+00.640       | True Mile: 129       |                              | Sequence No. 6776         |  |
| Volume: 904,096            |                      | MADT: 29,164                 |                           |  |
| Weekday (M-F) MADT: 28,152 |                      | Weekend (Sa-Su) MADT: 32,860 |                           |  |