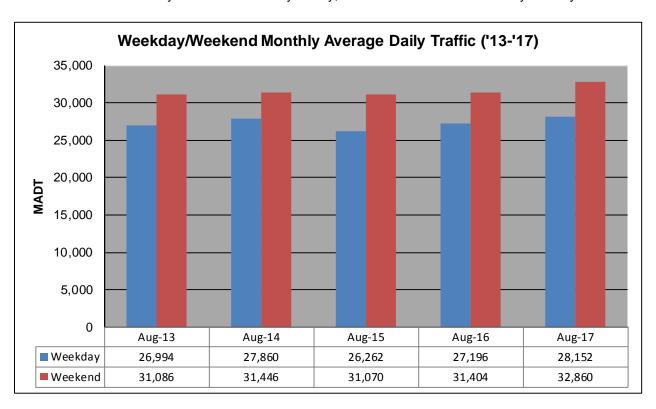

## MONTHLY REPORT, STATION NO. 175 (ATR) AUGUST 2017

| Station                    | Measurement: V       | OLUME/SPEED/C                | CLASS                     |  |
|----------------------------|----------------------|------------------------------|---------------------------|--|
| Route: I-94                | Route Direction: E/W |                              | Lanes: 4                  |  |
| County: Stearns            | County: Stearns      |                              | Closest City: Sauk Centre |  |
| Function                   | al Class: Rural Pr   | incipal Arterial - Ir        | nterstate                 |  |
| Location                   | n: E OF CR186,       | SE OF SAUK CE                | NTRE                      |  |
| Ref Post: 128+00.640       | True Mile: 129       |                              | Sequence No. 6776         |  |
| Volume: 904,096            |                      | MADT: 29,164                 |                           |  |
| Weekday (M-F) MADT: 28,152 |                      | Weekend (Sa-Su) MADT: 32,860 |                           |  |

Note: 'Weekday' defined as Monday-Friday, 'Weekend' defined as Saturday-Sunday