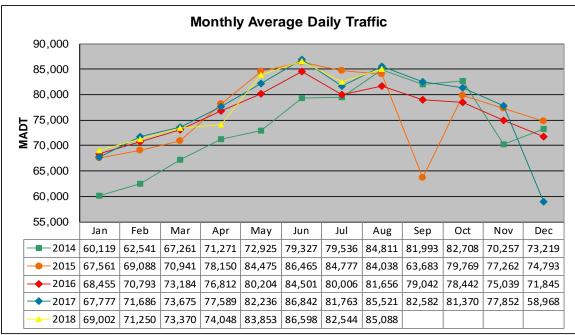

## MONTHLY REPORT, STATION NO. 341 (ATR) AUGUST 2018

Note: Increase in traffic June to October 2014, and May/July/August/October 2015 due to detour from TH 36... Decrease in traffic December 2017 due to construction on I-694