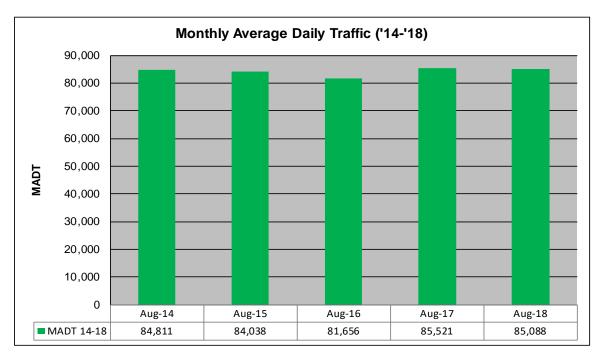

## MONTHLY REPORT, STATION NO. 341 (ATR) AUGUST 2018

Note: Increase in traffic June to October 2014, and May/July/August/October 2015 due to detour from TH 36... Decrease in traffic December 2017 due to construction on I-694