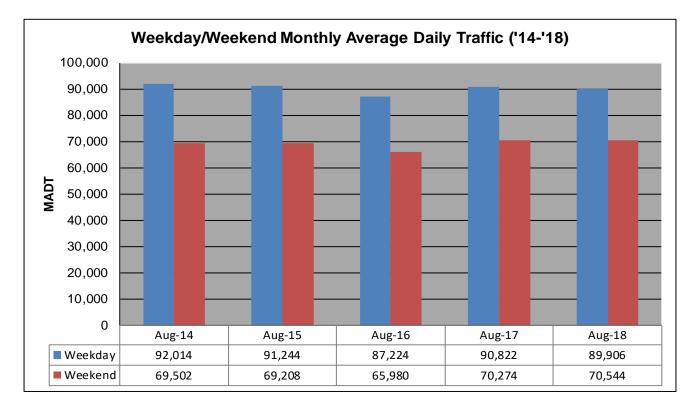

|   |                 | Weekday (WD)/Weekend (WE) Monthly Average Daily Traffic |        |        |        |        |        |        |        |        |            |        |        |
|---|-----------------|---------------------------------------------------------|--------|--------|--------|--------|--------|--------|--------|--------|------------|--------|--------|
|   | 100,000         |                                                         |        |        |        |        |        |        |        |        |            |        |        |
|   | 90,000          |                                                         |        |        |        |        |        |        |        |        |            |        |        |
|   | 80,000          |                                                         |        |        |        |        |        |        |        |        |            |        |        |
|   | 70,000          |                                                         |        |        |        |        |        |        |        |        |            |        |        |
|   | 60,000          |                                                         |        |        |        |        |        |        |        |        |            |        |        |
|   | 50,000          |                                                         |        |        |        |        |        |        |        |        |            |        |        |
|   | 40,000          |                                                         |        |        |        |        |        |        |        | -      | <b>a</b> . |        |        |
| 1 |                 | Jan                                                     | Feb    | Mar    | Apr    | May    | Jun    | Jul    | Aug    | Sep    | Oct        | Nov    | Dec    |
|   | '14 WD          | 64,214                                                  | 68,354 | 72,636 | 75,598 | 78,628 | 84,274 | 85,226 | 92,014 | 87,620 | 87,094     | 76,676 |        |
|   | '14 WE          | 47,458                                                  | 48,006 | 56,300 | 59,390 | 57,494 | 68,692 | 62,098 | 69,502 | 67,518 | 69,556     | 57,420 |        |
|   | '15 WD          | 73,020                                                  | 74,556 | 77,256 | 83,746 | 90,514 | 91,538 | 90,672 | 91,244 | 67,726 | 85,606     | 83,410 |        |
|   |                 | 53,832                                                  | 55,416 | 56,890 |        | 71,362 | 72,802 | 67,476 | 69,208 | 52,288 | 65,564     | 64,174 |        |
|   |                 | 74,940                                                  | 75,714 | 77,918 | 82,550 | 86,174 | 88,828 | 86,000 | 87,224 | 84,052 | 84,986     | 80,204 | 78,846 |
|   |                 | 54,950                                                  | 58,186 | 59,722 | 62,198 | 66,996 | 72,386 | 66,972 | 65,980 | 64,126 | 65,218     | 60,632 |        |
|   | '17 WD          | 72,942                                                  | 76,874 | 78,620 | 84,642 | 87,944 | 91,702 |        | 90,822 | 88,124 | 87,544     | 83,550 |        |
|   | '17 WE          | 57,022                                                  | 58,720 | 58,786 |        | 66,820 | 72,766 |        | 70,274 | 68,336 | 67,344     | 62,086 | 55,460 |
|   |                 | 73,436                                                  | 77,840 | 78,510 |        | 88,484 | 92,222 | 87,766 | 89,906 |        |            |        |        |
|   | - <b>1</b> 8 WE | 57,268                                                  | 54,776 | 59,132 | 55,636 | 70,024 | 72,698 | 69,898 | 70,544 |        |            |        |        |

Note: 'Weekday' defined as Monday-Friday, 'Weekend' defined as Saturday-Sunday