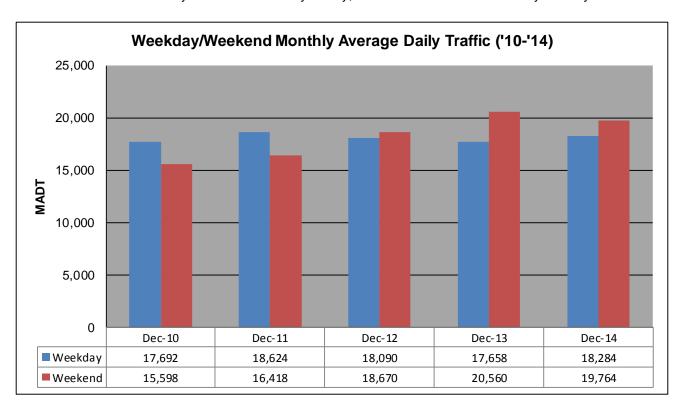

## MONTHLY REPORT, STATION NO. 26 (WIM) DECEMBER 2014

| Station Measurement: VOLUME/SPEED/CLASS/WEIGHT          |                      |                              |                         |  |
|---------------------------------------------------------|----------------------|------------------------------|-------------------------|--|
| Route: I-35                                             | Route Direction: N/S |                              | Lanes: 4                |  |
| County: Steele                                          | unty: Steele         |                              | Closest City: Ellendale |  |
| Functional Class: Rural Principal Arterial - Interstate |                      |                              |                         |  |
| Location: 3.5 MI N OF TH30, N OF ELLENDALE              |                      |                              |                         |  |
| Ref Post: 030+00.100                                    | True Mile: 30.103    |                              | Sequence No. 5707       |  |
| Volume: 575,676                                         |                      | MADT: 18,570                 |                         |  |
| Weekday (M-F) MADT: 18,284                              |                      | Weekend (Sa-Su) MADT: 19,764 |                         |  |

Note: No data until August 2010; sensors destroyed by construction in May 2009

Note: 'Weekday' defined as Monday-Friday, 'Weekend' defined as Saturday-Sunday