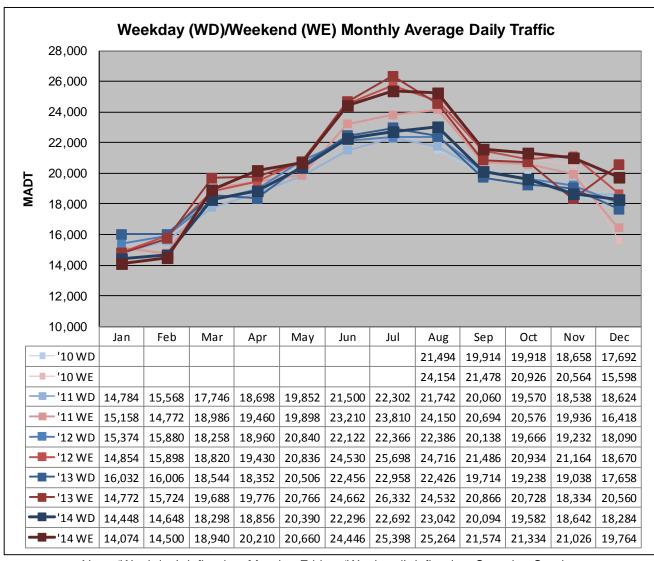

## MONTHLY REPORT, STATION NO. 26 (WIM) DECEMBER 2014

| Station Measurement: VOLUME/SPEED/CLASS/WEIGHT          |                      |                              |                         |  |
|---------------------------------------------------------|----------------------|------------------------------|-------------------------|--|
| Route: I-35                                             | Route Direction: N/S |                              | Lanes: 4                |  |
| County: Steele                                          | unty: Steele         |                              | Closest City: Ellendale |  |
| Functional Class: Rural Principal Arterial - Interstate |                      |                              |                         |  |
| Location: 3.5 MI N OF TH30, N OF ELLENDALE              |                      |                              |                         |  |
| Ref Post: 030+00.100                                    | True Mile: 30.103    |                              | Sequence No. 5707       |  |
| Volume: 575,676                                         |                      | MADT: 18,570                 |                         |  |
| Weekday (M-F) MADT: 18,284                              |                      | Weekend (Sa-Su) MADT: 19,764 |                         |  |

Note: No data until August 2010; sensors destroyed by construction in May 2009

Note: 'Weekday' defined as Monday-Friday, 'Weekend' defined as Saturday-Sunday