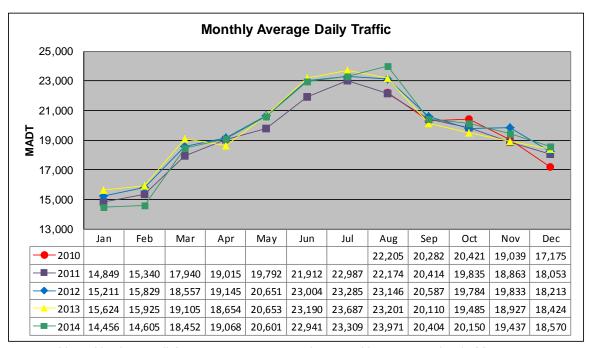

## MONTHLY REPORT, STATION NO. 26 (WIM) DECEMBER 2014

| Station Measurement: VOLUME/SPEED/CLASS/WEIGHT          |                      |                              |                         |  |
|---------------------------------------------------------|----------------------|------------------------------|-------------------------|--|
| Route: I-35                                             | Route Direction: N/S |                              | Lanes: 4                |  |
| County: Steele                                          | unty: Steele         |                              | Closest City: Ellendale |  |
| Functional Class: Rural Principal Arterial - Interstate |                      |                              |                         |  |
| Location: 3.5 MI N OF TH30, N OF ELLENDALE              |                      |                              |                         |  |
| Ref Post: 030+00.100                                    | True Mile: 30.103    |                              | Sequence No. 5707       |  |
| Volume: 575,676                                         |                      | MADT: 18,570                 |                         |  |
| Weekday (M-F) MADT: 18,284                              |                      | Weekend (Sa-Su) MADT: 19,764 |                         |  |