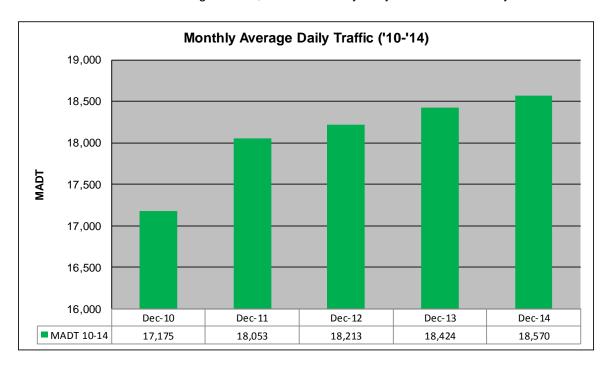

## MONTHLY REPORT, STATION NO. 26 (WIM) DECEMBER 2014

| Station Measurement: VOLUME/SPEED/CLASS/WEIGHT          |                      |                              |                         |  |
|---------------------------------------------------------|----------------------|------------------------------|-------------------------|--|
| Route: I-35                                             | Route Direction: N/S |                              | Lanes: 4                |  |
| County: Steele                                          | unty: Steele         |                              | Closest City: Ellendale |  |
| Functional Class: Rural Principal Arterial - Interstate |                      |                              |                         |  |
| Location: 3.5 MI N OF TH30, N OF ELLENDALE              |                      |                              |                         |  |
| Ref Post: 030+00.100                                    | True Mile: 30.103    |                              | Sequence No. 5707       |  |
| Volume: 575,676                                         |                      | MADT: 18,570                 |                         |  |
| Weekday (M-F) MADT: 18,284                              |                      | Weekend (Sa-Su) MADT: 19,764 |                         |  |