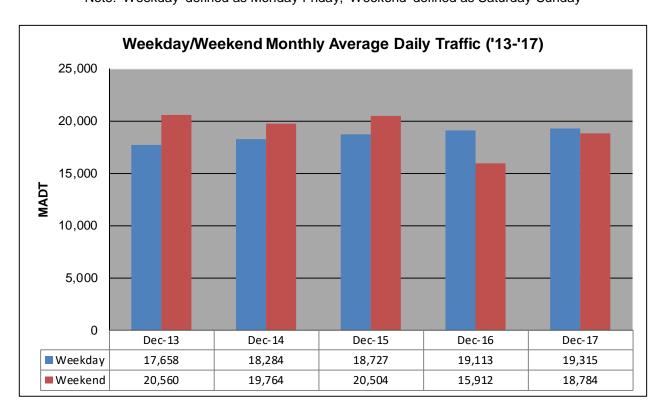

## MONTHLY REPORT, STATION NO. 26 (WIM) DECEMBER 2017

| Station Meas               | surement: VOLUN      | //E/SPEED/CLA                | ASS/WEIGHT              |  |
|----------------------------|----------------------|------------------------------|-------------------------|--|
| Route: I-35                | Route Direction: N/S |                              | Lanes: 4                |  |
| County: Steele             |                      |                              | Closest City: Ellendale |  |
| Functiona                  | al Class: Rural Pri  | ncipal Arterial -            | Interstate              |  |
| Location                   | n: 3.5 MI N OF Th    | 130, N OF ELLI               | ENDALE                  |  |
| Ref Post: 030+00.100       | True Mile: 30.103    |                              | Sequence No. 5707       |  |
| Volume: 598,759            |                      | MADT: 19,315                 |                         |  |
| Weekday (M-F) MADT: 19,315 |                      | Weekend (Sa-Su) MADT: 18,784 |                         |  |