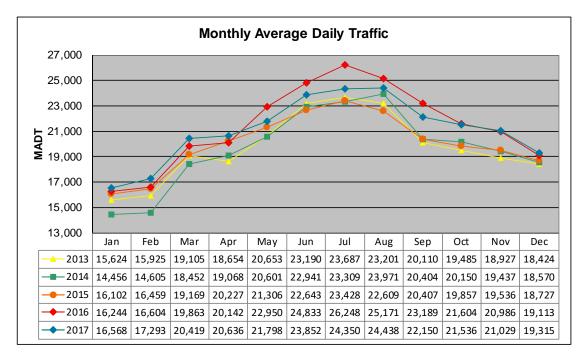

## MONTHLY REPORT, STATION NO. 26 (WIM) DECEMBER 2017

| Station Meas               | surement: VOLUN      | //E/SPEED/CLA                | ASS/WEIGHT              |  |
|----------------------------|----------------------|------------------------------|-------------------------|--|
| Route: I-35                | Route Direction: N/S |                              | Lanes: 4                |  |
| County: Steele             |                      |                              | Closest City: Ellendale |  |
| Functiona                  | al Class: Rural Pri  | ncipal Arterial -            | Interstate              |  |
| Location                   | n: 3.5 MI N OF Th    | 130, N OF ELLI               | ENDALE                  |  |
| Ref Post: 030+00.100       | True Mile: 30.103    |                              | Sequence No. 5707       |  |
| Volume: 598,759            |                      | MADT: 19,315                 |                         |  |
| Weekday (M-F) MADT: 19,315 |                      | Weekend (Sa-Su) MADT: 18,784 |                         |  |