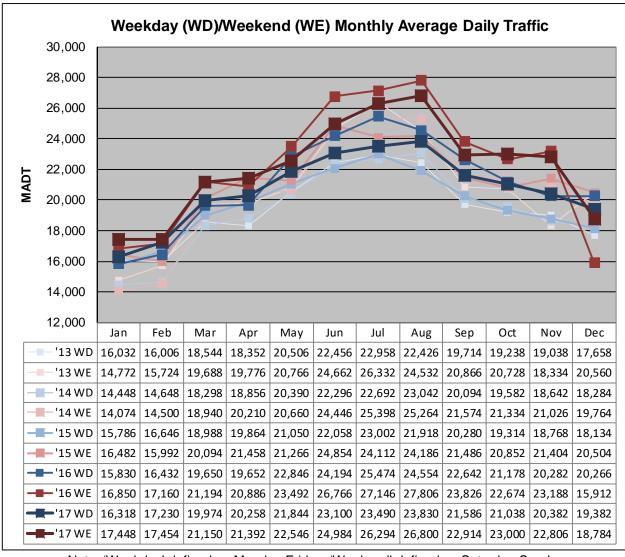

## MONTHLY REPORT, STATION NO. 26 (WIM) DECEMBER 2017

| Station Meas               | surement: VOLUN      | //E/SPEED/CLA                | ASS/WEIGHT              |  |
|----------------------------|----------------------|------------------------------|-------------------------|--|
| Route: I-35                | Route Direction: N/S |                              | Lanes: 4                |  |
| County: Steele             |                      |                              | Closest City: Ellendale |  |
| Functiona                  | al Class: Rural Pri  | ncipal Arterial -            | Interstate              |  |
| Location                   | n: 3.5 MI N OF Th    | 130, N OF ELLI               | ENDALE                  |  |
| Ref Post: 030+00.100       | True Mile: 30.103    |                              | Sequence No. 5707       |  |
| Volume: 598,759            |                      | MADT: 19,315                 |                         |  |
| Weekday (M-F) MADT: 19,315 |                      | Weekend (Sa-Su) MADT: 18,784 |                         |  |

Note: 'Weekday' defined as Monday-Friday, 'Weekend' defined as Saturday-Sunday