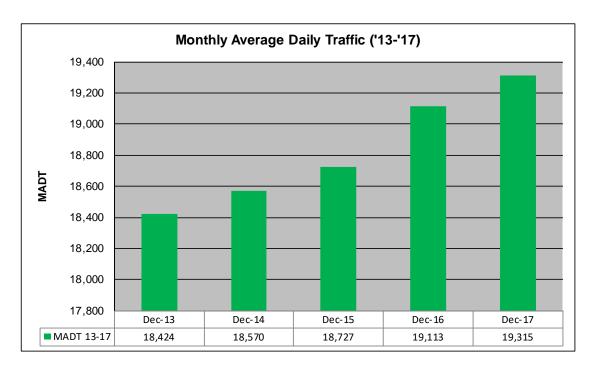

## MONTHLY REPORT, STATION NO. 26 (WIM) DECEMBER 2017

| Station Meas               | surement: VOLUN      | //E/SPEED/CLA                | ASS/WEIGHT              |  |
|----------------------------|----------------------|------------------------------|-------------------------|--|
| Route: I-35                | Route Direction: N/S |                              | Lanes: 4                |  |
| County: Steele             |                      |                              | Closest City: Ellendale |  |
| Functiona                  | al Class: Rural Pri  | ncipal Arterial -            | Interstate              |  |
| Location                   | n: 3.5 MI N OF Th    | 130, N OF ELLI               | ENDALE                  |  |
| Ref Post: 030+00.100       | True Mile: 30.103    |                              | Sequence No. 5707       |  |
| Volume: 598,759            |                      | MADT: 19,315                 |                         |  |
| Weekday (M-F) MADT: 19,315 |                      | Weekend (Sa-Su) MADT: 18,784 |                         |  |