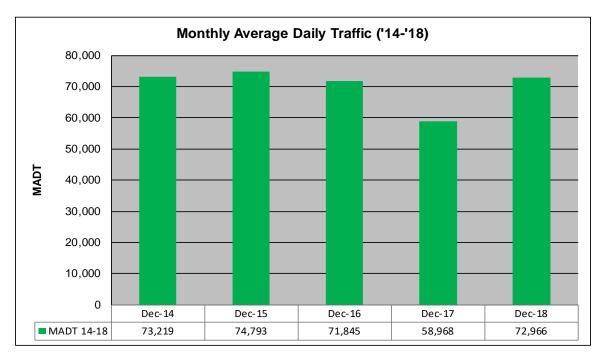

## MONTHLY REPORT, STATION NO. 341 (ATR) DECEMBER 2018

Note: Increase in traffic June to October 2014, and May/July/August/October 2015 due to detour from TH 36... Decrease in traffic December 2017 due to construction on I-694