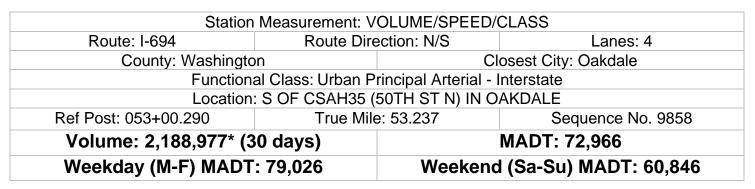

## MONTHLY REPORT, STATION NO. 341 (ATR) DECEMBER 2018

Note: Increase in traffic June to October 2014, and May/July/August/October 2015 due to detour from TH 36... Decrease in traffic December 2017 due to construction on I-694