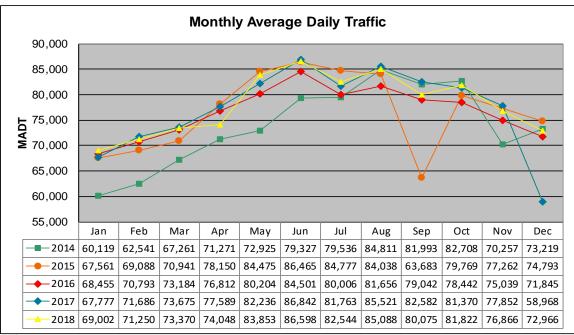

## MONTHLY REPORT, STATION NO. 341 (ATR) DECEMBER 2018

Note: Increase in traffic June to October 2014, and May/July/August/October 2015 due to detour from TH 36... Decrease in traffic December 2017 due to construction on I-694