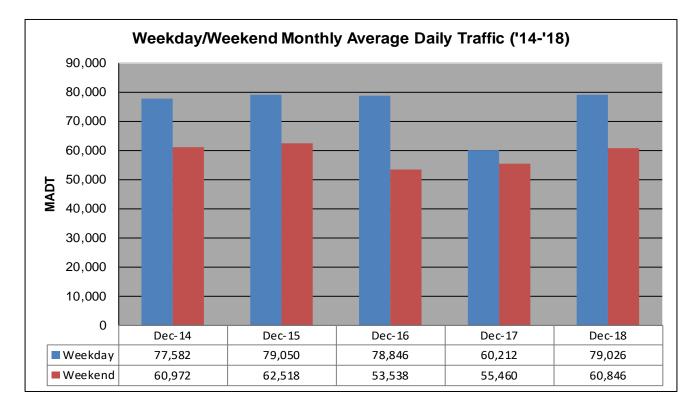

|   |                 | Weekday (WD)/Weekend (WE) Monthly Average Daily Traffic |        |        |        |        |        |        |        |        |            |        |        |
|---|-----------------|---------------------------------------------------------|--------|--------|--------|--------|--------|--------|--------|--------|------------|--------|--------|
|   | 100,000         |                                                         |        |        |        |        |        |        |        |        |            |        |        |
|   | 90,000          |                                                         |        |        |        |        |        |        |        |        |            |        |        |
|   | 80,000          |                                                         |        |        |        |        |        |        |        |        |            |        |        |
|   | 70,000          |                                                         |        |        |        |        |        |        |        |        |            |        |        |
|   | 60,000          |                                                         |        |        |        |        |        |        |        |        |            |        |        |
|   | 50,000          |                                                         |        |        |        |        |        |        |        |        |            |        |        |
|   | 40,000          |                                                         |        |        |        |        |        |        | -      | -      | <b>a</b> . |        |        |
| ſ |                 | Jan                                                     | Feb    | Mar    | Apr    | May    | Jun    | Jul    | Aug    | Sep    | Oct        | Nov    | Dec    |
|   | '14 WD          | 64,214                                                  | 68,354 | 72,636 | 75,598 | 78,628 | 84,274 | 85,226 | 92,014 | 87,620 | 87,094     | 76,676 | 77,582 |
|   | '14 WE          | 47,458                                                  | 48,006 | 56,300 | 59,390 | 57,494 | 68,692 | 62,098 | 69,502 | 67,518 | 69,556     | 57,420 | 60,972 |
|   | '15 WD          | 73,020                                                  | 74,556 | 77,256 | 83,746 | 90,514 | 91,538 | 90,672 | 91,244 | 67,726 | 85,606     | 83,410 |        |
|   | '15 WE          | 53,832                                                  | 55,416 | 56,890 | 62,694 | 71,362 | 72,802 |        | 69,208 | 52,288 | 65,564     | 64,174 | 62,518 |
|   |                 | 74,940                                                  | 75,714 | 77,918 | 82,550 | 86,174 | 88,828 | 86,000 | 87,224 | 84,052 | 84,986     | 80,204 | 78,846 |
|   |                 | 54,950                                                  | 58,186 | 59,722 | 62,198 | 66,996 | 72,386 | 66,972 | 65,980 | 64,126 | 65,218     | 60,632 |        |
|   | '17 WD          | 72,942                                                  | 76,874 | 78,620 | 84,642 | 87,944 | 91,702 |        | 90,822 | 88,124 | 87,544     | 83,550 | 60,212 |
|   | '17 WE          | 57,022                                                  | 58,720 | 58,786 |        | 66,820 | 72,766 |        | 70,274 | 68,336 | 67,344     | 62,086 |        |
|   |                 | 73,436                                                  | 77,840 | 78,510 |        | 88,484 | 92,222 | 87,766 | 89,906 | 86,460 | 87,384     | 82,673 | 79,026 |
|   | - <b>1</b> 8 WE | 57,268                                                  | 54,776 | 59,132 | 55,636 | 70,024 | 72,698 | 69,898 | 70,544 | 67,306 | 66,560     | 60,896 | 60,846 |

Note: 'Weekday' defined as Monday-Friday, 'Weekend' defined as Saturday-Sunday