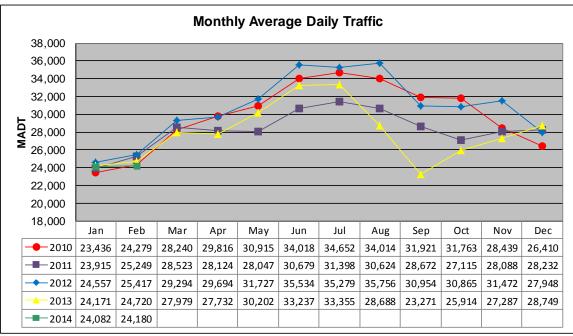

Note: Decrease in traffic May to October 2011 and August to November 2013 due to construction on I-35

Note: 'Weekday' defined as Monday-Friday, 'Weekend' defined as Saturday-Sunday