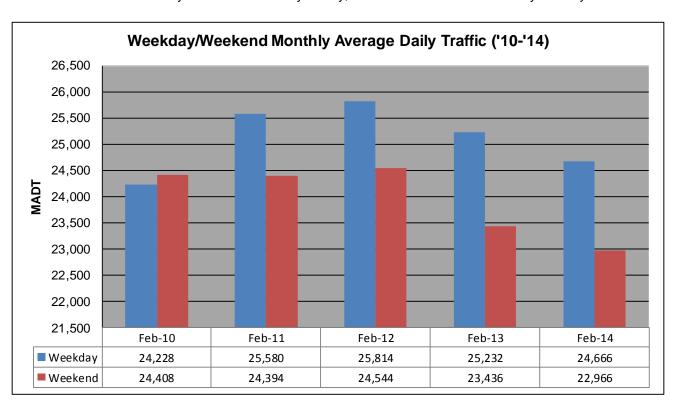

## MONTHLY REPORT, STATION NO. 208 (ATR) FEBRUARY 2014

| Weekday (M-F) MADT: 24,666 |                      | Weekend (Sa-Su) MADT: 22,966 |                      |  |
|----------------------------|----------------------|------------------------------|----------------------|--|
| Volume: 677,043            |                      | MADT: 24,180                 |                      |  |
| Ref Post: 046+00.100       | True Mile: 45.919    |                              | Sequence No. 9832    |  |
| Location                   | n: .6 MI N OF CS     | AH9, N OF OWA                | ATONNA               |  |
| Functiona                  | al Class: Urban P    | rincipal Arterial -          | Interstate           |  |
| County: Steele             | Clo                  |                              | osest City: Owatonna |  |
| Route: I-35                | Route Direction: N/S |                              | Lanes: 4             |  |
| Station                    | Measurement: V       | OLUME/SPEED                  | /CLASS               |  |