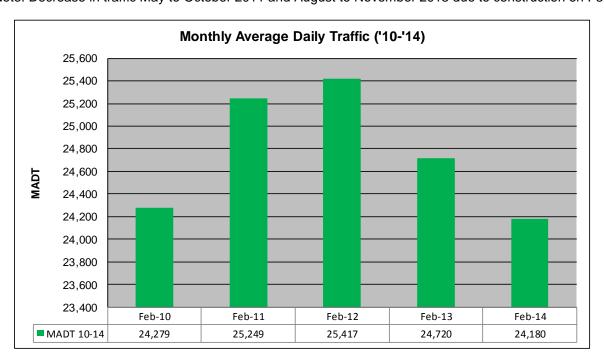

## MONTHLY REPORT, STATION NO. 208 (ATR) FEBRUARY 2014

| Weekday (M-F) MADT: 24,666 |                      | Weekend (Sa-Su) MADT: 22,966 |                      |  |
|----------------------------|----------------------|------------------------------|----------------------|--|
| Volume: 677,043            |                      | MADT: 24,180                 |                      |  |
| Ref Post: 046+00.100       | True Mile: 45.919    |                              | Sequence No. 9832    |  |
| Location                   | n: .6 MI N OF CS     | AH9, N OF OWA                | ATONNA               |  |
| Functiona                  | al Class: Urban P    | rincipal Arterial -          | Interstate           |  |
| County: Steele             | Clo                  |                              | osest City: Owatonna |  |
| Route: I-35                | Route Direction: N/S |                              | Lanes: 4             |  |
| Station                    | Measurement: V       | OLUME/SPEED                  | /CLASS               |  |