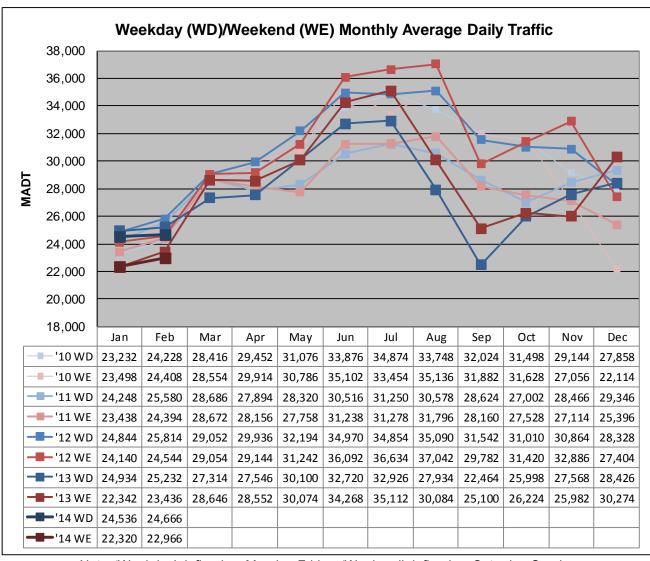

Note: Decrease in traffic May to October 2011 and August to November 2013 due to construction on I-35

Note: 'Weekday' defined as Monday-Friday, 'Weekend' defined as Saturday-Sunday