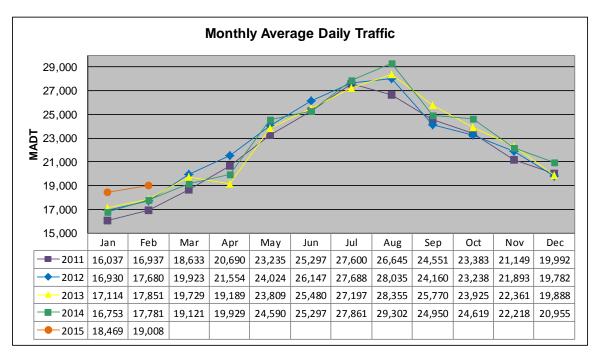

## MONTHLY REPORT, STATION NO. 175 (ATR) FEBRUARY 2015

| Station                                                 | Measurement: V       | OLUME/SPEED                  | /CLASS            |
|---------------------------------------------------------|----------------------|------------------------------|-------------------|
| Route: I-94                                             | Route Direction: E/W |                              | Lanes: 4          |
| County: Stearns                                         |                      | Closest City: Sauk Centre    |                   |
| Functional Class: Rural Principal Arterial - Interstate |                      |                              |                   |
| Location: E OF CR186, SE OF SAUK CENTRE                 |                      |                              |                   |
| Ref Post: 128+00.640                                    | True Mile: 129       |                              | Sequence No. 6776 |
| Volume: 532,228                                         |                      | MADT: 19,008                 |                   |
| Weekday (M-F) MADT: 19,018                              |                      | Weekend (Sa-Su) MADT: 18,984 |                   |