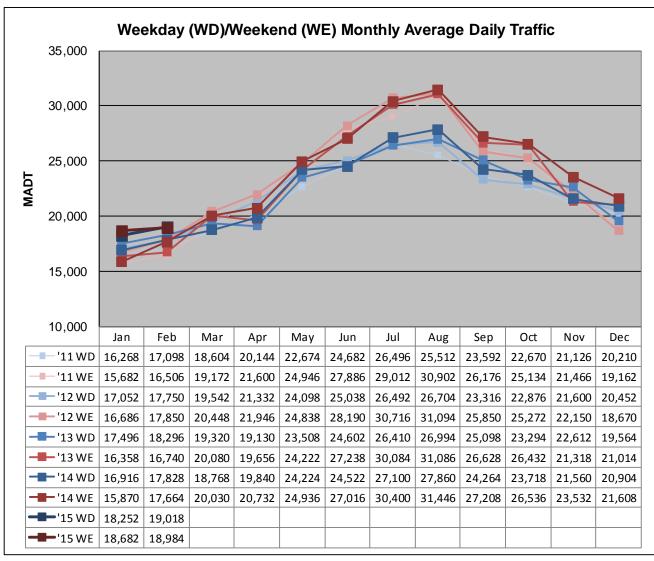

## MONTHLY REPORT, STATION NO. 175 (ATR) FEBRUARY 2015

| Station                                                 | Measurement: V       | OLUME/SPEED                  | /CLASS            |
|---------------------------------------------------------|----------------------|------------------------------|-------------------|
| Route: I-94                                             | Route Direction: E/W |                              | Lanes: 4          |
| County: Stearns                                         |                      | Closest City: Sauk Centre    |                   |
| Functional Class: Rural Principal Arterial - Interstate |                      |                              |                   |
| Location: E OF CR186, SE OF SAUK CENTRE                 |                      |                              |                   |
| Ref Post: 128+00.640                                    | True Mile: 129       |                              | Sequence No. 6776 |
| Volume: 532,228                                         |                      | MADT: 19,008                 |                   |
| Weekday (M-F) MADT: 19,018                              |                      | Weekend (Sa-Su) MADT: 18,984 |                   |

Note: 'Weekday' defined as Monday-Friday, 'Weekend' defined as Saturday-Sunday