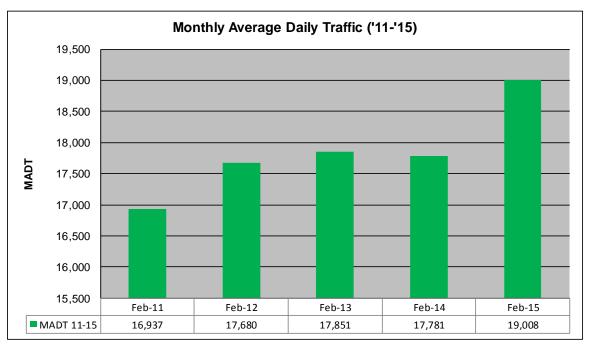

## MONTHLY REPORT, STATION NO. 175 (ATR) FEBRUARY 2015

| Station                                                 | Measurement: V       | OLUME/SPEED                  | /CLASS            |
|---------------------------------------------------------|----------------------|------------------------------|-------------------|
| Route: I-94                                             | Route Direction: E/W |                              | Lanes: 4          |
| County: Stearns                                         |                      | Closest City: Sauk Centre    |                   |
| Functional Class: Rural Principal Arterial - Interstate |                      |                              |                   |
| Location: E OF CR186, SE OF SAUK CENTRE                 |                      |                              |                   |
| Ref Post: 128+00.640                                    | True Mile: 129       |                              | Sequence No. 6776 |
| Volume: 532,228                                         |                      | MADT: 19,008                 |                   |
| Weekday (M-F) MADT: 19,018                              |                      | Weekend (Sa-Su) MADT: 18,984 |                   |