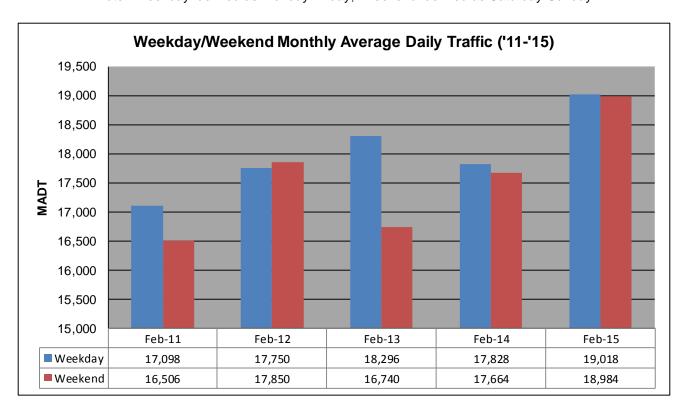

## MONTHLY REPORT, STATION NO. 175 (ATR) FEBRUARY 2015

| Station                                                 | Measurement: V       | OLUME/SPEED                  | /CLASS            |
|---------------------------------------------------------|----------------------|------------------------------|-------------------|
| Route: I-94                                             | Route Direction: E/W |                              | Lanes: 4          |
| County: Stearns                                         |                      | Closest City: Sauk Centre    |                   |
| Functional Class: Rural Principal Arterial - Interstate |                      |                              |                   |
| Location: E OF CR186, SE OF SAUK CENTRE                 |                      |                              |                   |
| Ref Post: 128+00.640                                    | True Mile: 129       |                              | Sequence No. 6776 |
| Volume: 532,228                                         |                      | MADT: 19,008                 |                   |
| Weekday (M-F) MADT: 19,018                              |                      | Weekend (Sa-Su) MADT: 18,984 |                   |

Note: 'Weekday' defined as Monday-Friday, 'Weekend' defined as Saturday-Sunday