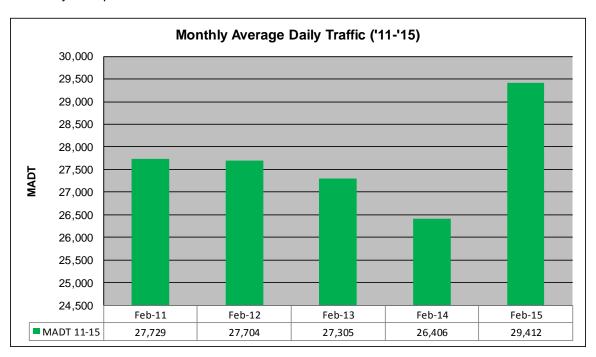

## MONTHLY REPORT, STATION NO. 38 (WIM) FEBRUARY 2015

| Station Meas         | surement: VOLUN            | /IE/SPEED/CLA      | SS/WEIGHT                    |  |
|----------------------|----------------------------|--------------------|------------------------------|--|
| Route: I-535         | Route Direction: N/S       |                    | Lanes: 4                     |  |
| County: St Louis     |                            |                    | Closest City: Duluth         |  |
| Functiona            | l Class: Urban Pr          | incipal Arterial - | Interstate                   |  |
| Location: SW         | OF MSAS149 (0              | SARFIELD AVE)      | IN DULUTH                    |  |
| Ref Post: 001+00.053 | True Mile: 1.053           |                    | Sequence No. 9823            |  |
| Volume: 823,530      | Volume: 823,530            |                    | MADT: 29,412                 |  |
| Weekday (M-F) MADT:  | Weekday (M-F) MADT: 32,296 |                    | Weekend (Sa-Su) MADT: 22,204 |  |