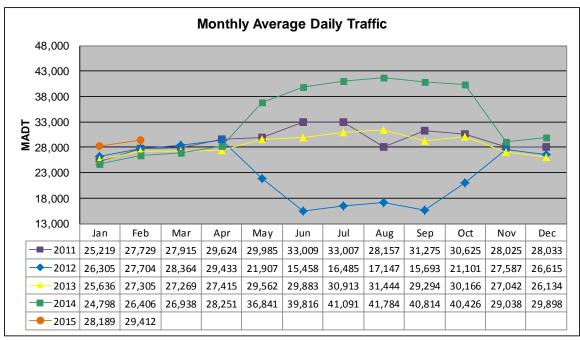

## MONTHLY REPORT, STATION NO. 38 (WIM) FEBRUARY 2015

| Station Meas         | surement: VOLUN            | /IE/SPEED/CLA      | SS/WEIGHT                    |  |
|----------------------|----------------------------|--------------------|------------------------------|--|
| Route: I-535         | Route Direction: N/S       |                    | Lanes: 4                     |  |
| County: St Louis     |                            |                    | Closest City: Duluth         |  |
| Functiona            | l Class: Urban Pr          | incipal Arterial - | Interstate                   |  |
| Location: SW         | OF MSAS149 (0              | SARFIELD AVE)      | IN DULUTH                    |  |
| Ref Post: 001+00.053 | True Mile: 1.053           |                    | Sequence No. 9823            |  |
| Volume: 823,530      | Volume: 823,530            |                    | MADT: 29,412                 |  |
| Weekday (M-F) MADT:  | Weekday (M-F) MADT: 32,296 |                    | Weekend (Sa-Su) MADT: 22,204 |  |

Note: Decrease in traffic June to September 2010, August 2011, and May to October 2012 due to construction on I-535... Increase in traffic May to September 2014 due to detour from I-35

Note: 'Weekday' defined as Monday-Friday, 'Weekend' defined as Saturday-Sunday