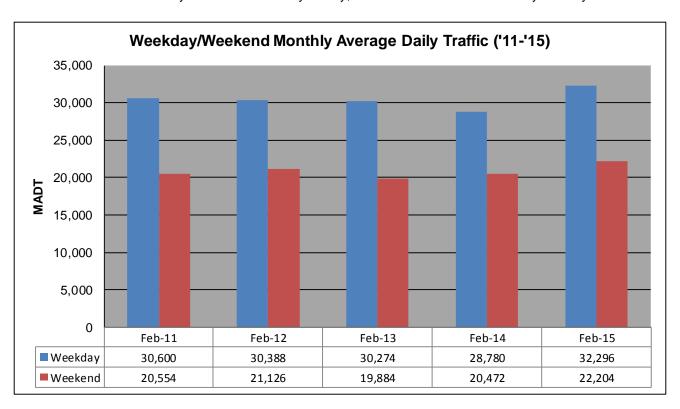

## MONTHLY REPORT, STATION NO. 38 (WIM) FEBRUARY 2015

| Station Meas         | surement: VOLUN            | /IE/SPEED/CLA      | SS/WEIGHT                    |  |
|----------------------|----------------------------|--------------------|------------------------------|--|
| Route: I-535         | Route Direction: N/S       |                    | Lanes: 4                     |  |
| County: St Louis     |                            |                    | Closest City: Duluth         |  |
| Functiona            | l Class: Urban Pr          | incipal Arterial - | Interstate                   |  |
| Location: SW         | OF MSAS149 (0              | SARFIELD AVE)      | IN DULUTH                    |  |
| Ref Post: 001+00.053 | True Mile: 1.053           |                    | Sequence No. 9823            |  |
| Volume: 823,530      | Volume: 823,530            |                    | MADT: 29,412                 |  |
| Weekday (M-F) MADT:  | Weekday (M-F) MADT: 32,296 |                    | Weekend (Sa-Su) MADT: 22,204 |  |