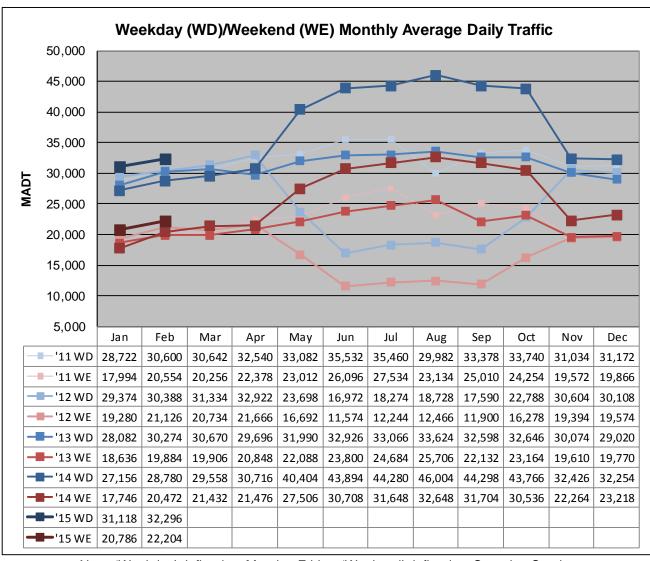

## MONTHLY REPORT, STATION NO. 38 (WIM) FEBRUARY 2015

| Station Meas         | surement: VOLUN            | /IE/SPEED/CLA      | SS/WEIGHT                    |  |
|----------------------|----------------------------|--------------------|------------------------------|--|
| Route: I-535         | Route Direction: N/S       |                    | Lanes: 4                     |  |
| County: St Louis     |                            |                    | Closest City: Duluth         |  |
| Functiona            | l Class: Urban Pr          | incipal Arterial - | Interstate                   |  |
| Location: SW         | OF MSAS149 (0              | SARFIELD AVE)      | IN DULUTH                    |  |
| Ref Post: 001+00.053 | True Mile: 1.053           |                    | Sequence No. 9823            |  |
| Volume: 823,530      | Volume: 823,530            |                    | MADT: 29,412                 |  |
| Weekday (M-F) MADT:  | Weekday (M-F) MADT: 32,296 |                    | Weekend (Sa-Su) MADT: 22,204 |  |

Note: Decrease in traffic June to September 2010, August 2011, and May to October 2012 due to construction on I-535... Increase in traffic May to September 2014 due to detour from I-35

Note: 'Weekday' defined as Monday-Friday, 'Weekend' defined as Saturday-Sunday