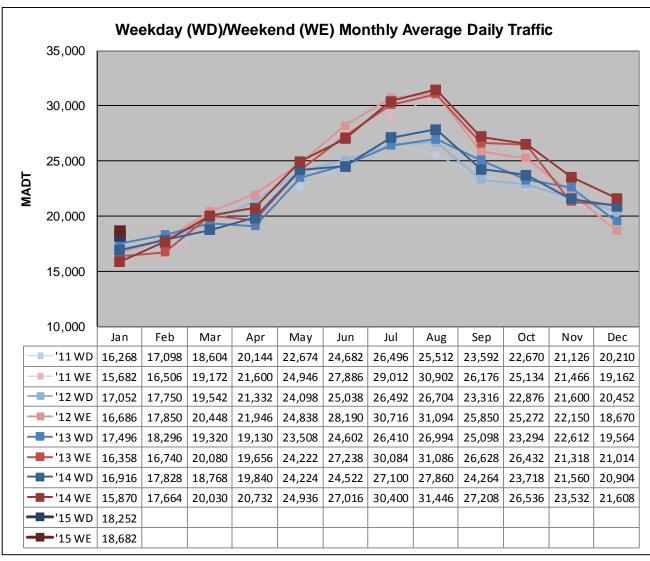

## MONTHLY REPORT, STATION NO. 175 (ATR) JANUARY 2015

| Station                                                 | Measurement: V       | OLUME/SPEED                  | /CLASS            |
|---------------------------------------------------------|----------------------|------------------------------|-------------------|
| Route: I-94                                             | Route Direction: E/W |                              | Lanes: 4          |
| County: Stearns                                         |                      | Closest City: Sauk Centre    |                   |
| Functional Class: Rural Principal Arterial - Interstate |                      |                              |                   |
| Location: E OF CR186, SE OF SAUK CENTRE                 |                      |                              |                   |
| Ref Post: 128+00.640                                    | True Mile: 129       |                              | Sequence No. 6776 |
| Volume: 572,546                                         |                      | MADT: 18,469                 |                   |
| Weekday (M-F) MADT: 18,252                              |                      | Weekend (Sa-Su) MADT: 18,682 |                   |

Note: 'Weekday' defined as Monday-Friday, 'Weekend' defined as Saturday-Sunday