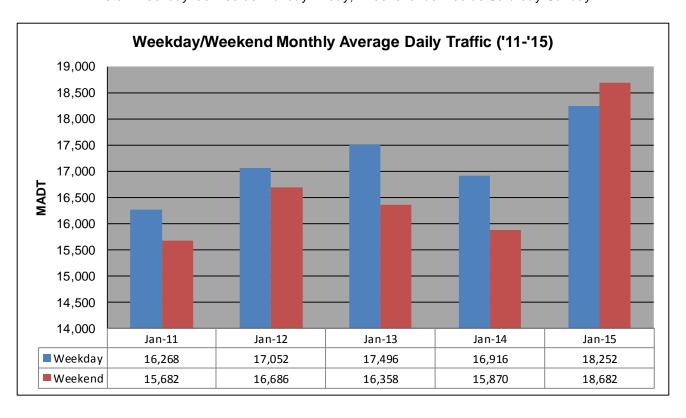

## MONTHLY REPORT, STATION NO. 175 (ATR) JANUARY 2015

| Station                                                 | Measurement: V       | OLUME/SPEED                  | /CLASS            |
|---------------------------------------------------------|----------------------|------------------------------|-------------------|
| Route: I-94                                             | Route Direction: E/W |                              | Lanes: 4          |
| County: Stearns                                         |                      | Closest City: Sauk Centre    |                   |
| Functional Class: Rural Principal Arterial - Interstate |                      |                              |                   |
| Location: E OF CR186, SE OF SAUK CENTRE                 |                      |                              |                   |
| Ref Post: 128+00.640                                    | True Mile: 129       |                              | Sequence No. 6776 |
| Volume: 572,546                                         |                      | MADT: 18,469                 |                   |
| Weekday (M-F) MADT: 18,252                              |                      | Weekend (Sa-Su) MADT: 18,682 |                   |

Note: 'Weekday' defined as Monday-Friday, 'Weekend' defined as Saturday-Sunday