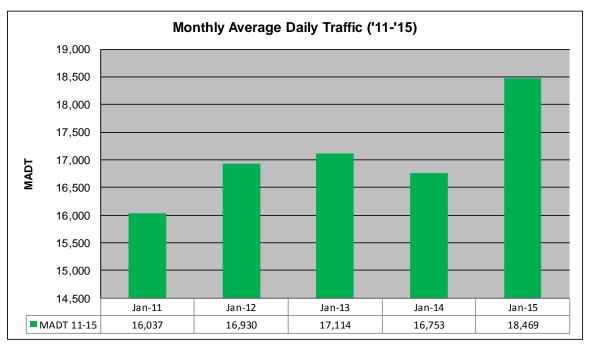

## MONTHLY REPORT, STATION NO. 175 (ATR) JANUARY 2015

| Station                                                 | Measurement: V       | OLUME/SPEED                  | /CLASS            |
|---------------------------------------------------------|----------------------|------------------------------|-------------------|
| Route: I-94                                             | Route Direction: E/W |                              | Lanes: 4          |
| County: Stearns                                         |                      | Closest City: Sauk Centre    |                   |
| Functional Class: Rural Principal Arterial - Interstate |                      |                              |                   |
| Location: E OF CR186, SE OF SAUK CENTRE                 |                      |                              |                   |
| Ref Post: 128+00.640                                    | True Mile: 129       |                              | Sequence No. 6776 |
| Volume: 572,546                                         |                      | MADT: 18,469                 |                   |
| Weekday (M-F) MADT: 18,252                              |                      | Weekend (Sa-Su) MADT: 18,682 |                   |