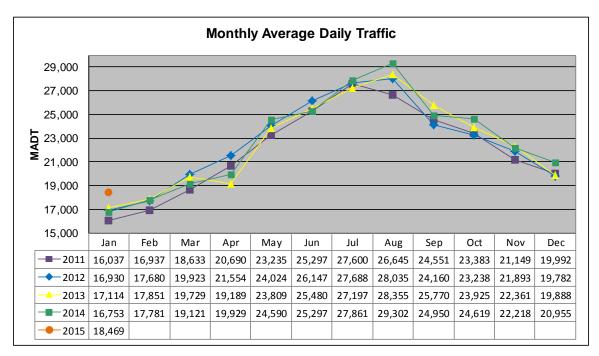

## MONTHLY REPORT, STATION NO. 175 (ATR) JANUARY 2015

| Station                                                 | Measurement: V       | OLUME/SPEED                  | /CLASS            |
|---------------------------------------------------------|----------------------|------------------------------|-------------------|
| Route: I-94                                             | Route Direction: E/W |                              | Lanes: 4          |
| County: Stearns                                         |                      | Closest City: Sauk Centre    |                   |
| Functional Class: Rural Principal Arterial - Interstate |                      |                              |                   |
| Location: E OF CR186, SE OF SAUK CENTRE                 |                      |                              |                   |
| Ref Post: 128+00.640                                    | True Mile: 129       |                              | Sequence No. 6776 |
| Volume: 572,546                                         |                      | MADT: 18,469                 |                   |
| Weekday (M-F) MADT: 18,252                              |                      | Weekend (Sa-Su) MADT: 18,682 |                   |