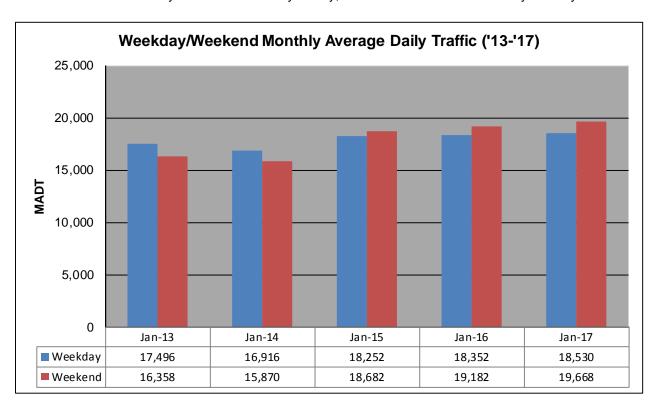

## MONTHLY REPORT, STATION NO. 175 (ATR) JANUARY 2017

| Station Measurement: VOLUME/SPEED/CLASS                 |                      |                              |                   |
|---------------------------------------------------------|----------------------|------------------------------|-------------------|
| Route: I-94                                             | Route Direction: E/W |                              | Lanes: 4          |
| County: Stearns                                         |                      | Closest City: Sauk Centre    |                   |
| Functional Class: Rural Principal Arterial - Interstate |                      |                              |                   |
| Location: E OF CR186, SE OF SAUK CENTRE                 |                      |                              |                   |
| Ref Post: 128+00.640                                    | True Mile: 129       |                              | Sequence No. 6776 |
| Volume: 581,981                                         |                      | MADT: 18,774                 |                   |
| Weekday (M-F) MADT: 18,530                              |                      | Weekend (Sa-Su) MADT: 19,668 |                   |

Note: 'Weekday' defined as Monday-Friday, 'Weekend' defined as Saturday-Sunday