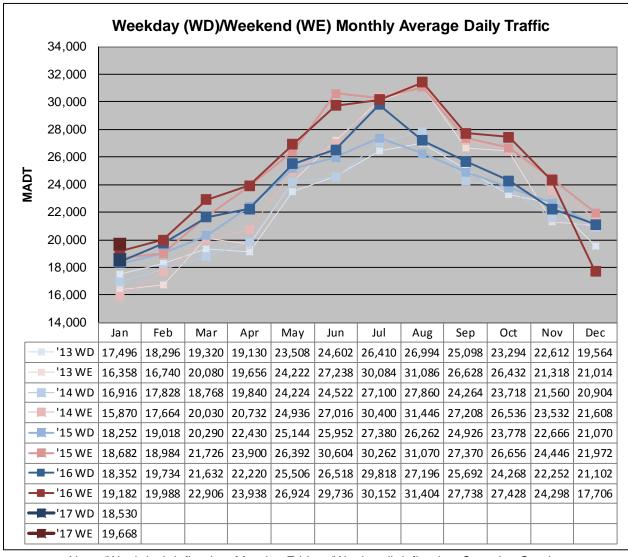

## MONTHLY REPORT, STATION NO. 175 (ATR) JANUARY 2017

| Station Measurement: VOLUME/SPEED/CLASS                 |                      |                              |                   |
|---------------------------------------------------------|----------------------|------------------------------|-------------------|
| Route: I-94                                             | Route Direction: E/W |                              | Lanes: 4          |
| County: Stearns                                         |                      | Closest City: Sauk Centre    |                   |
| Functional Class: Rural Principal Arterial - Interstate |                      |                              |                   |
| Location: E OF CR186, SE OF SAUK CENTRE                 |                      |                              |                   |
| Ref Post: 128+00.640                                    | True Mile: 129       |                              | Sequence No. 6776 |
| Volume: 581,981                                         |                      | MADT: 18,774                 |                   |
| Weekday (M-F) MADT: 18,530                              |                      | Weekend (Sa-Su) MADT: 19,668 |                   |

Note: 'Weekday' defined as Monday-Friday, 'Weekend' defined as Saturday-Sunday