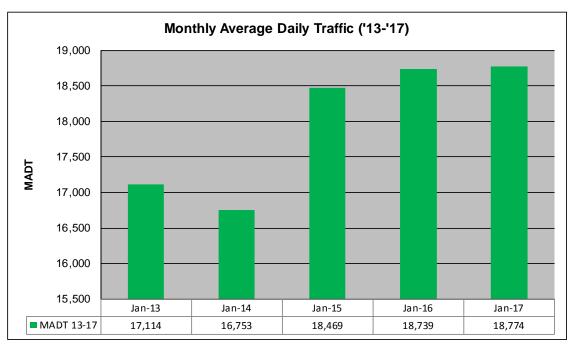

## MONTHLY REPORT, STATION NO. 175 (ATR) JANUARY 2017

| Station Measurement: VOLUME/SPEED/CLASS                 |                      |                              |                   |
|---------------------------------------------------------|----------------------|------------------------------|-------------------|
| Route: I-94                                             | Route Direction: E/W |                              | Lanes: 4          |
| County: Stearns                                         |                      | Closest City: Sauk Centre    |                   |
| Functional Class: Rural Principal Arterial - Interstate |                      |                              |                   |
| Location: E OF CR186, SE OF SAUK CENTRE                 |                      |                              |                   |
| Ref Post: 128+00.640                                    | True Mile: 129       |                              | Sequence No. 6776 |
| Volume: 581,981                                         |                      | MADT: 18,774                 |                   |
| Weekday (M-F) MADT: 18,530                              |                      | Weekend (Sa-Su) MADT: 19,668 |                   |