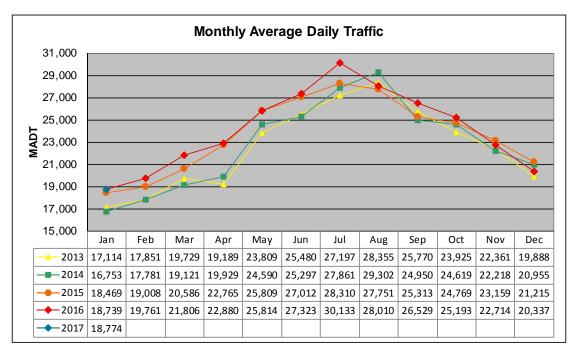

## MONTHLY REPORT, STATION NO. 175 (ATR) JANUARY 2017

| Station Measurement: VOLUME/SPEED/CLASS                 |                      |                              |                   |
|---------------------------------------------------------|----------------------|------------------------------|-------------------|
| Route: I-94                                             | Route Direction: E/W |                              | Lanes: 4          |
| County: Stearns                                         |                      | Closest City: Sauk Centre    |                   |
| Functional Class: Rural Principal Arterial - Interstate |                      |                              |                   |
| Location: E OF CR186, SE OF SAUK CENTRE                 |                      |                              |                   |
| Ref Post: 128+00.640                                    | True Mile: 129       |                              | Sequence No. 6776 |
| Volume: 581,981                                         |                      | MADT: 18,774                 |                   |
| Weekday (M-F) MADT: 18,530                              |                      | Weekend (Sa-Su) MADT: 19,668 |                   |