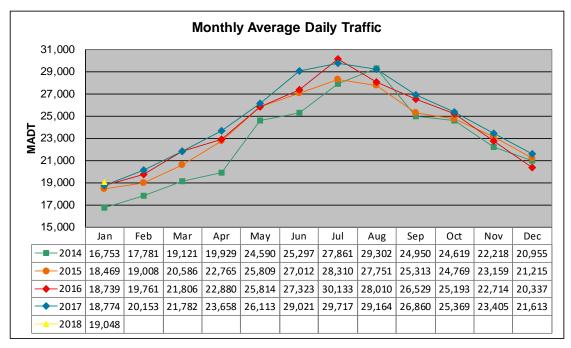

## MONTHLY REPORT, STATION NO. 175 (ATR) JANUARY 2018

| Station Measurement: VOLUME/SPEED/CLASS                 |                      |                              |                   |
|---------------------------------------------------------|----------------------|------------------------------|-------------------|
| Route: I-94                                             | Route Direction: E/W |                              | Lanes: 4          |
| County: Stearns                                         |                      | Closest City: Sauk Centre    |                   |
| Functional Class: Rural Principal Arterial - Interstate |                      |                              |                   |
| Location: E OF CR186, SE OF SAUK CENTRE                 |                      |                              |                   |
| Ref Post: 128+00.640                                    | True Mile: 129       |                              | Sequence No. 6776 |
| Volume: 590,484                                         |                      | MADT: 19,048                 |                   |
| Weekday (M-F) MADT: 19,126                              |                      | Weekend (Sa-Su) MADT: 19,260 |                   |

Note: 'Weekday' defined as Monday-Friday, 'Weekend' defined as Saturday-Sunday