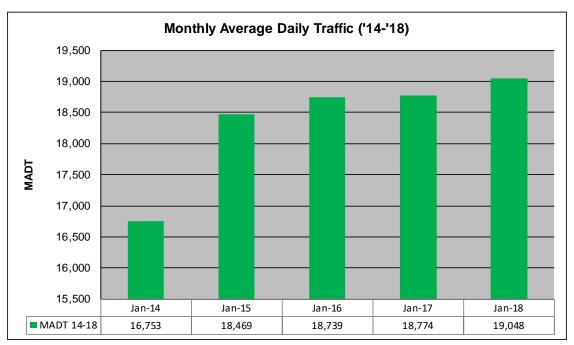

## MONTHLY REPORT, STATION NO. 175 (ATR) JANUARY 2018

| Station Measurement: VOLUME/SPEED/CLASS                 |                      |                              |                   |
|---------------------------------------------------------|----------------------|------------------------------|-------------------|
| Route: I-94                                             | Route Direction: E/W |                              | Lanes: 4          |
| County: Stearns                                         |                      | Closest City: Sauk Centre    |                   |
| Functional Class: Rural Principal Arterial - Interstate |                      |                              |                   |
| Location: E OF CR186, SE OF SAUK CENTRE                 |                      |                              |                   |
| Ref Post: 128+00.640                                    | True Mile: 129       |                              | Sequence No. 6776 |
| Volume: 590,484                                         |                      | MADT: 19,048                 |                   |
| Weekday (M-F) MADT: 19,126                              |                      | Weekend (Sa-Su) MADT: 19,260 |                   |