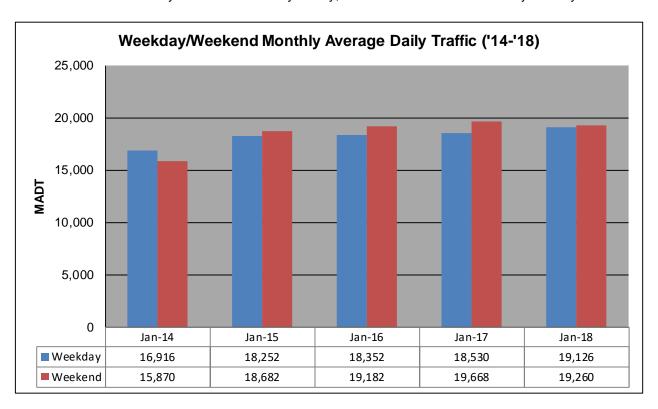

## MONTHLY REPORT, STATION NO. 175 (ATR) JANUARY 2018

| Station Measurement: VOLUME/SPEED/CLASS                 |                      |                              |                   |
|---------------------------------------------------------|----------------------|------------------------------|-------------------|
| Route: I-94                                             | Route Direction: E/W |                              | Lanes: 4          |
| County: Stearns                                         |                      | Closest City: Sauk Centre    |                   |
| Functional Class: Rural Principal Arterial - Interstate |                      |                              |                   |
| Location: E OF CR186, SE OF SAUK CENTRE                 |                      |                              |                   |
| Ref Post: 128+00.640                                    | True Mile: 129       |                              | Sequence No. 6776 |
| Volume: 590,484                                         |                      | MADT: 19,048                 |                   |
| Weekday (M-F) MADT: 19,126                              |                      | Weekend (Sa-Su) MADT: 19,260 |                   |

Note: 'Weekday' defined as Monday-Friday, 'Weekend' defined as Saturday-Sunday