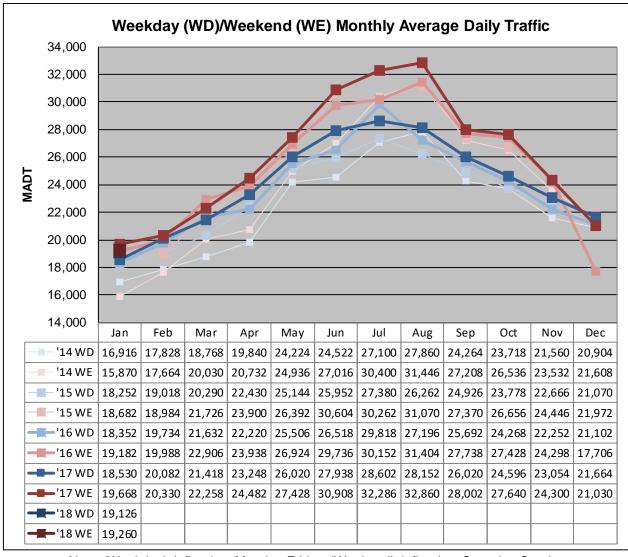

## MONTHLY REPORT, STATION NO. 175 (ATR) JANUARY 2018

| Station Measurement: VOLUME/SPEED/CLASS                 |                      |                              |                   |
|---------------------------------------------------------|----------------------|------------------------------|-------------------|
| Route: I-94                                             | Route Direction: E/W |                              | Lanes: 4          |
| County: Stearns                                         |                      | Closest City: Sauk Centre    |                   |
| Functional Class: Rural Principal Arterial - Interstate |                      |                              |                   |
| Location: E OF CR186, SE OF SAUK CENTRE                 |                      |                              |                   |
| Ref Post: 128+00.640                                    | True Mile: 129       |                              | Sequence No. 6776 |
| Volume: 590,484                                         |                      | MADT: 19,048                 |                   |
| Weekday (M-F) MADT: 19,126                              |                      | Weekend (Sa-Su) MADT: 19,260 |                   |

Note: 'Weekday' defined as Monday-Friday, 'Weekend' defined as Saturday-Sunday