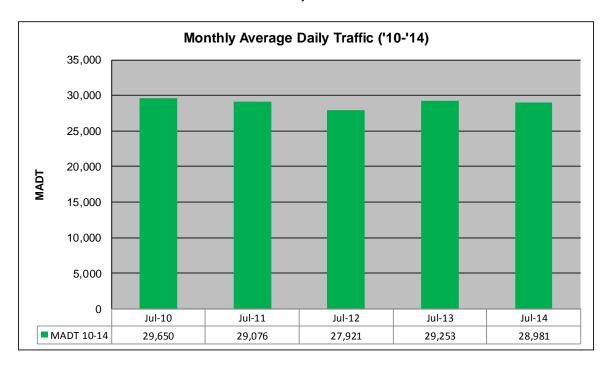

Note: Decrease in traffic June 2013 and May/June 2014 due to construction on CSAH 42

Note: 'Weekday' defined as Monday-Friday, 'Weekend' defined as Saturday-Sunday