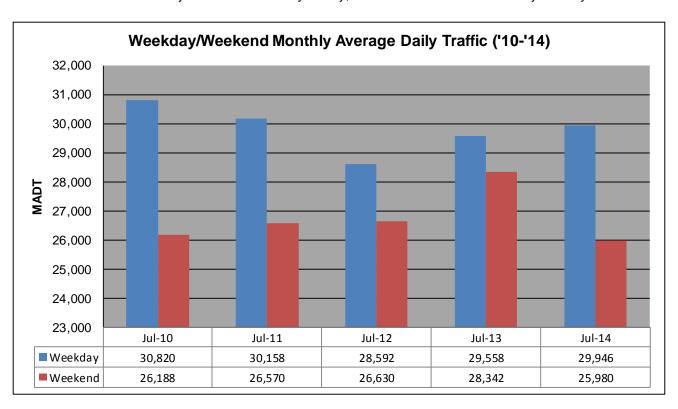

Note: Decrease in traffic June 2013 and May/June 2014 due to construction on CSAH 42

Note: 'Weekday' defined as Monday-Friday, 'Weekend' defined as Saturday-Sunday