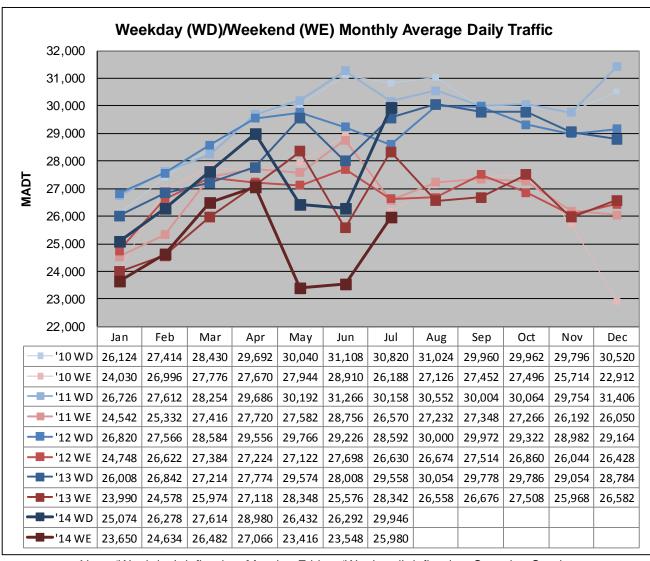

Note: Decrease in traffic June 2013 and May/June 2014 due to construction on CSAH 42

Note: 'Weekday' defined as Monday-Friday, 'Weekend' defined as Saturday-Sunday