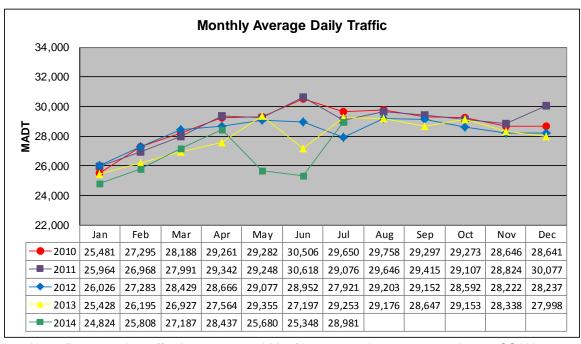

Note: Decrease in traffic June 2013 and May/June 2014 due to construction on CSAH 42

Note: 'Weekday' defined as Monday-Friday, 'Weekend' defined as Saturday-Sunday