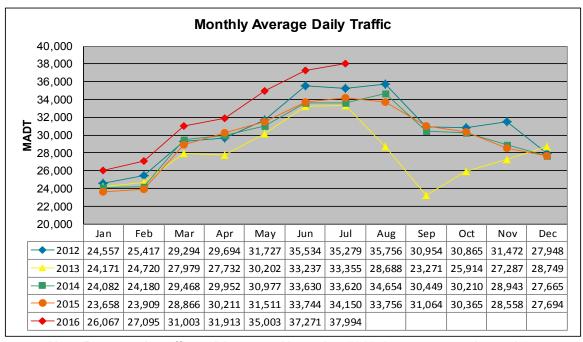

Note: Decrease in traffic and August to November 2013 due to construction on I-35

Note: 'Weekday' defined as Monday-Friday, 'Weekend' defined as Saturday-Sunday