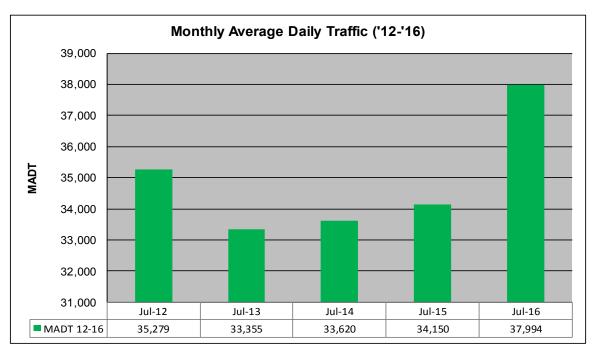

## MONTHLY REPORT, STATION NO. 208 (ATR) JULY 2016

| Weekday (M-F) MADT: 37,838 |                      | Weekend (Sa-Su) MADT: 37,512 |                      |
|----------------------------|----------------------|------------------------------|----------------------|
| Volume: 1,177,825          |                      | MADT: 37,994                 |                      |
| Ref Post: 046+00.100       | True Mile: 45.919    |                              | Sequence No. 9832    |
| Location                   | n: .6 MI N OF CS     | AH9, N OF OWA                | ATONNA               |
| Functiona                  | al Class: Urban P    | rincipal Arterial -          | Interstate           |
| County: Steele             | Clo                  |                              | osest City: Owatonna |
| Route: I-35                | Route Direction: N/S |                              | Lanes: 4             |
| Station                    | Measurement: V       | OLUME/SPEED                  | /CLASS               |