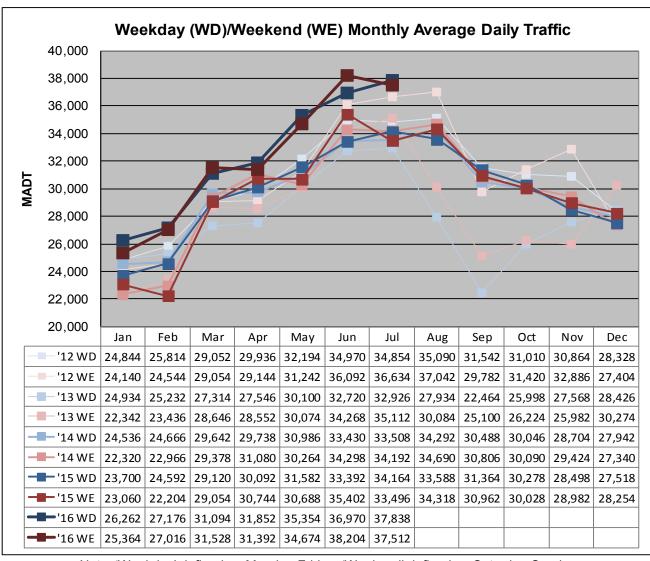

Note: Decrease in traffic and August to November 2013 due to construction on I-35

Note: 'Weekday' defined as Monday-Friday, 'Weekend' defined as Saturday-Sunday