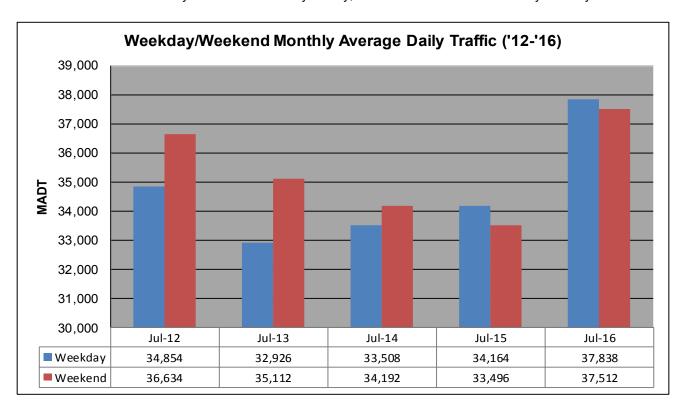

## MONTHLY REPORT, STATION NO. 208 (ATR) JULY 2016

| Weekday (M-F) MADT: 37,838 |                      | Weekend (Sa-Su) MADT: 37,512 |                      |
|----------------------------|----------------------|------------------------------|----------------------|
| Volume: 1,177,825          |                      | MADT: 37,994                 |                      |
| Ref Post: 046+00.100       | True Mile: 45.919    |                              | Sequence No. 9832    |
| Location                   | n: .6 MI N OF CS     | AH9, N OF OWA                | ATONNA               |
| Functiona                  | al Class: Urban P    | rincipal Arterial -          | Interstate           |
| County: Steele             | Clo                  |                              | osest City: Owatonna |
| Route: I-35                | Route Direction: N/S |                              | Lanes: 4             |
| Station                    | Measurement: V       | OLUME/SPEED                  | /CLASS               |