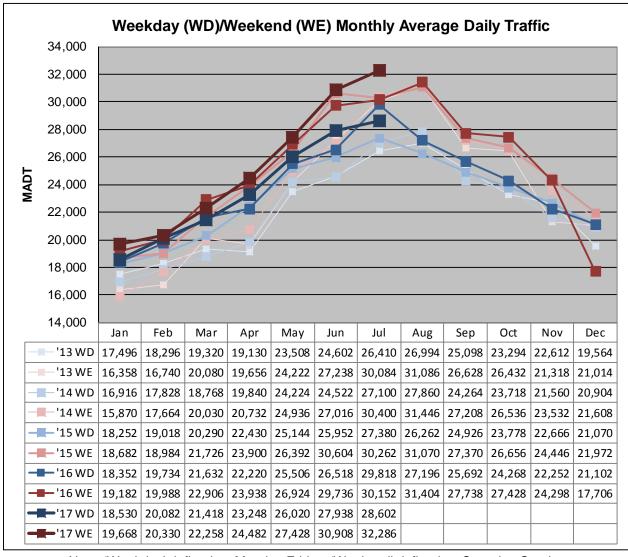

## MONTHLY REPORT, STATION NO. 175 (ATR) JULY 2017

| Weekday (M-F) MADT: 28,602 |                      | Weekend (Sa-Su) MADT: 32,286 |                        |
|----------------------------|----------------------|------------------------------|------------------------|
| Volume: 921,233            |                      | MADT: 29,717                 |                        |
| Ref Post: 128+00.640       | True Mile: 129       |                              | Sequence No. 6776      |
|                            | on: E OF CR186,      |                              |                        |
| Function                   | al Class: Rural Pi   | rincipal Arterial - I        | nterstate              |
| County: Stearns            | Clos                 |                              | sest City: Sauk Centre |
| Route: I-94                | Route Direction: E/W |                              | Lanes: 4               |
| Station                    | Measurement: V       | OLUME/SPEED/                 | CLASS                  |

Note: 'Weekday' defined as Monday-Friday, 'Weekend' defined as Saturday-Sunday