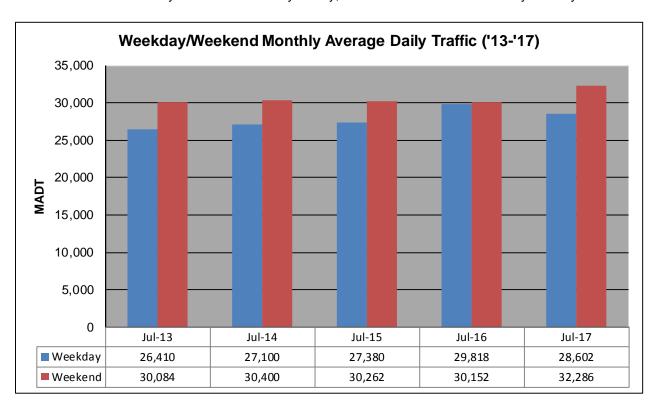

## MONTHLY REPORT, STATION NO. 175 (ATR) JULY 2017

| Weekday (M-F) MADT: 28,602 |                      | Weekend (Sa-Su) MADT: 32,286 |                        |
|----------------------------|----------------------|------------------------------|------------------------|
| Volume: 921,233            |                      | MADT: 29,717                 |                        |
| Ref Post: 128+00.640       | True Mile: 129       |                              | Sequence No. 6776      |
|                            | on: E OF CR186,      |                              |                        |
| Function                   | al Class: Rural Pi   | rincipal Arterial - I        | nterstate              |
| County: Stearns            | Clos                 |                              | sest City: Sauk Centre |
| Route: I-94                | Route Direction: E/W |                              | Lanes: 4               |
| Station                    | Measurement: V       | OLUME/SPEED/                 | CLASS                  |

Note: 'Weekday' defined as Monday-Friday, 'Weekend' defined as Saturday-Sunday