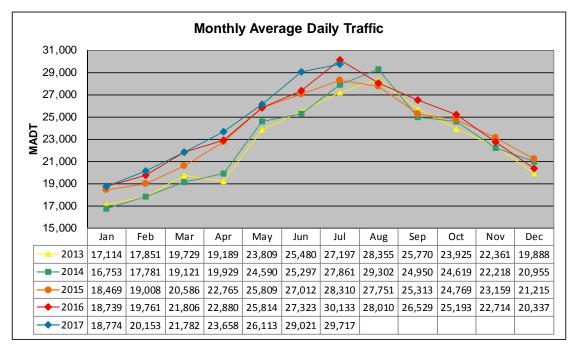

## MONTHLY REPORT, STATION NO. 175 (ATR) JULY 2017

| Weekday (M-F) MADT: 28,602 |                      | Weekend (Sa-Su) MADT: 32,286 |                        |
|----------------------------|----------------------|------------------------------|------------------------|
| Volume: 921,233            |                      | MADT: 29,717                 |                        |
| Ref Post: 128+00.640       | True Mile: 129       |                              | Sequence No. 6776      |
|                            | on: E OF CR186,      |                              |                        |
| Function                   | al Class: Rural Pi   | rincipal Arterial - I        | nterstate              |
| County: Stearns            | Clos                 |                              | sest City: Sauk Centre |
| Route: I-94                | Route Direction: E/W |                              | Lanes: 4               |
| Station                    | Measurement: V       | OLUME/SPEED/                 | CLASS                  |