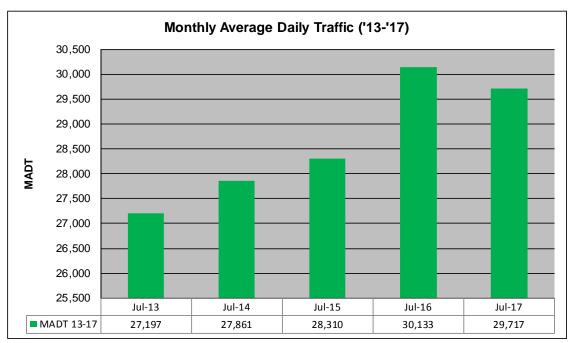

## MONTHLY REPORT, STATION NO. 175 (ATR) JULY 2017

| Weekday (M-F) MADT: 28,602 |                      | Weekend (Sa-Su) MADT: 32,286 |                        |
|----------------------------|----------------------|------------------------------|------------------------|
| Volume: 921,233            |                      | MADT: 29,717                 |                        |
| Ref Post: 128+00.640       | True Mile: 129       |                              | Sequence No. 6776      |
|                            | on: E OF CR186,      |                              |                        |
| Function                   | al Class: Rural Pi   | rincipal Arterial - I        | nterstate              |
| County: Stearns            | Clos                 |                              | sest City: Sauk Centre |
| Route: I-94                | Route Direction: E/W |                              | Lanes: 4               |
| Station                    | Measurement: V       | OLUME/SPEED/                 | CLASS                  |