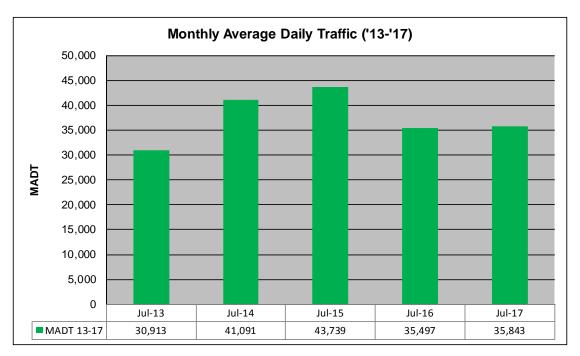

## MONTHLY REPORT, STATION NO. 38 (WIM) JULY 2017

| Station Meas               | surement: VOLUI      | ME/SPEED/CLA                 | ASS/WEIGHT           |
|----------------------------|----------------------|------------------------------|----------------------|
| Route: I-535               | Route Direction: N/S |                              | Lanes: 4             |
| County: St Louis           | ,                    |                              | Closest City: Duluth |
| Functiona                  | l Class: Urban Pi    | rincipal Arterial            | - Interstate         |
| Location: SW               | OF MSAS149 (0        | GARFIELD AVE                 | i) IN DULUTH         |
| Ref Post: 001+00.053       | True Mile: 1.053     |                              | Sequence No. 9823    |
| Volume: 1,111,119          |                      | MADT: 35,843                 |                      |
| Weekday (M-F) MADT: 39,126 |                      | Weekend (Sa-Su) MADT: 29,096 |                      |