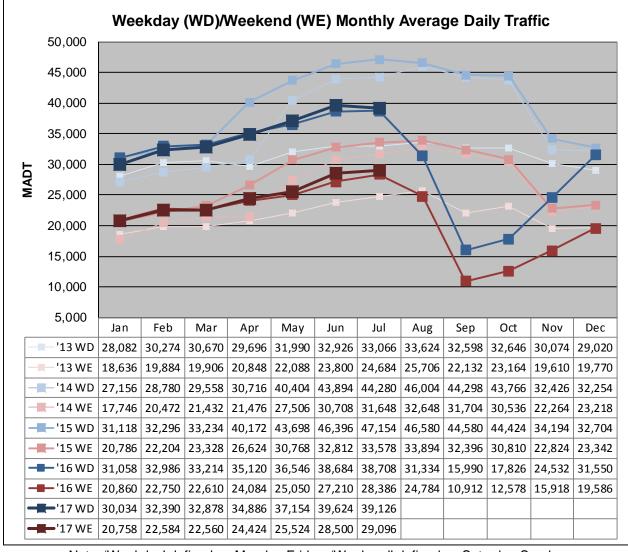

Note: Decrease in traffic August to November 2016 due to construction on I-535... Increase in traffic May to September 2014 and April to October 2015 due to detour from I-35

Note: 'Weekday' defined as Monday-Friday, 'Weekend' defined as Saturday-Sunday