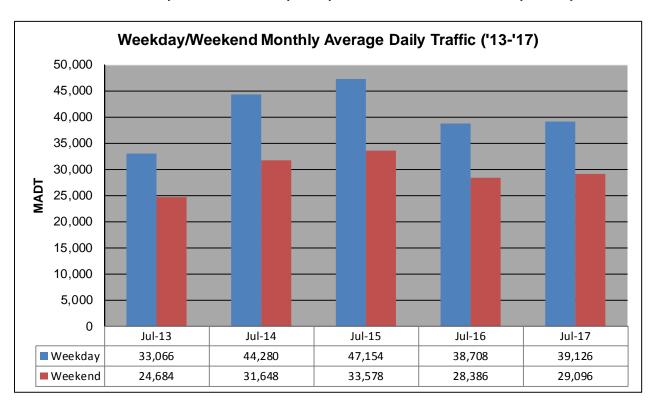

## MONTHLY REPORT, STATION NO. 38 (WIM) JULY 2017

| Station Meas               | surement: VOLUI      | ME/SPEED/CLA                 | ASS/WEIGHT           |
|----------------------------|----------------------|------------------------------|----------------------|
| Route: I-535               | Route Direction: N/S |                              | Lanes: 4             |
| County: St Louis           | ,                    |                              | Closest City: Duluth |
| Functiona                  | l Class: Urban Pi    | rincipal Arterial            | - Interstate         |
| Location: SW               | OF MSAS149 (0        | GARFIELD AVE                 | i) IN DULUTH         |
| Ref Post: 001+00.053       | True Mile: 1.053     |                              | Sequence No. 9823    |
| Volume: 1,111,119          |                      | MADT: 35,843                 |                      |
| Weekday (M-F) MADT: 39,126 |                      | Weekend (Sa-Su) MADT: 29,096 |                      |