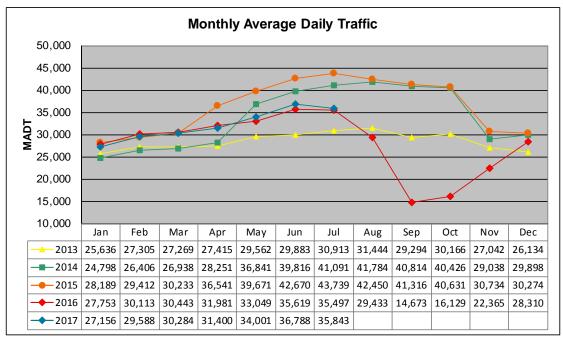

Note: Decrease in traffic August to November 2016 due to construction on I-535... Increase in traffic May to September 2014 and April to October 2015 due to detour from I-35

Note: 'Weekday' defined as Monday-Friday, 'Weekend' defined as Saturday-Sunday