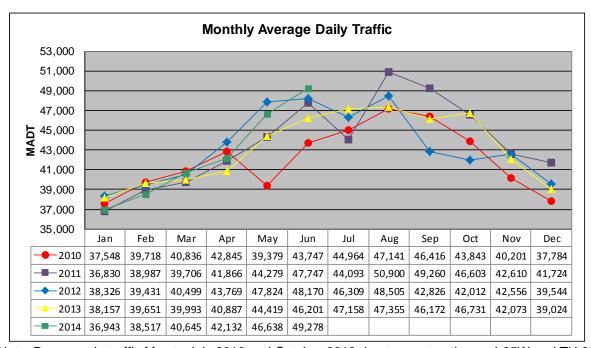

Note: Decrease in traffic May to July 2010 and October 2012 due to construction on I-35W and TH 62

Note: 'Weekday' defined as Monday-Friday, 'Weekend' defined as Saturday-Sunday