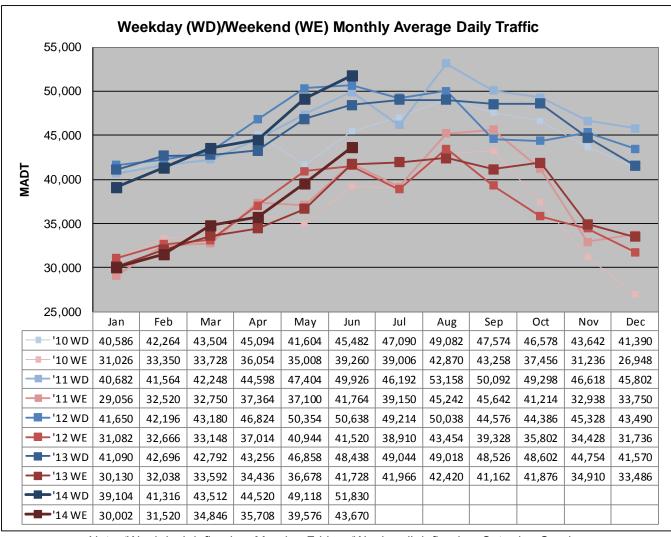

Note: Decrease in traffic May to July 2010 and October 2012 due to construction on I-35W and TH 62

Note: 'Weekday' defined as Monday-Friday, 'Weekend' defined as Saturday-Sunday