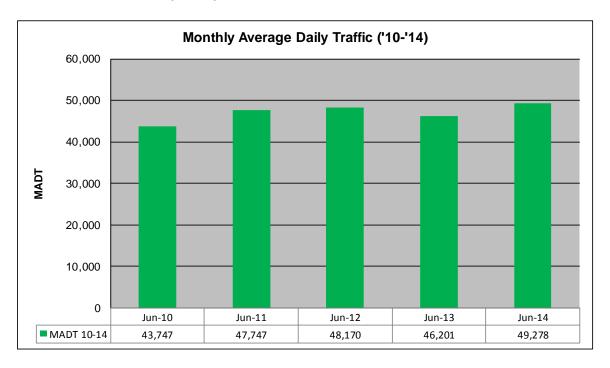

## MONTHLY REPORT, STATION NO. 335 (ATR) JUNE 2014

| Station Measurement: VOLUME/SPEED/CLASS                 |                      |                              |                   |
|---------------------------------------------------------|----------------------|------------------------------|-------------------|
| Route: I-35W                                            | Route Direction: N/S |                              | Lanes: 4          |
| County: Anoka                                           |                      | Closest City: Blaine         |                   |
| Functional Class: Urban Principal Arterial - Interstate |                      |                              |                   |
| Location: W OF CR53 (SUNSET AVE NE) IN BLAINE           |                      |                              |                   |
| Ref Post: 033+00.752                                    | True Mile: 33.787    |                              | Sequence No. 9853 |
| Volume: 1,478,330                                       |                      | MADT: 49,278                 |                   |
| Weekday (M-F) MADT: 51,830                              |                      | Weekend (Sa-Su) MADT: 43,670 |                   |