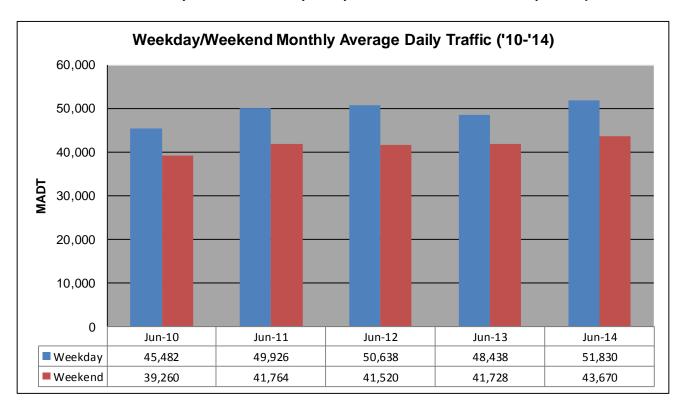

## MONTHLY REPORT, STATION NO. 335 (ATR) JUNE 2014

| Station Measurement: VOLUME/SPEED/CLASS                 |                      |                              |                   |
|---------------------------------------------------------|----------------------|------------------------------|-------------------|
| Route: I-35W                                            | Route Direction: N/S |                              | Lanes: 4          |
| County: Anoka                                           |                      | Closest City: Blaine         |                   |
| Functional Class: Urban Principal Arterial - Interstate |                      |                              |                   |
| Location: W OF CR53 (SUNSET AVE NE) IN BLAINE           |                      |                              |                   |
| Ref Post: 033+00.752                                    | True Mile: 33.787    |                              | Sequence No. 9853 |
| Volume: 1,478,330                                       |                      | MADT: 49,278                 |                   |
| Weekday (M-F) MADT: 51,830                              |                      | Weekend (Sa-Su) MADT: 43,670 |                   |