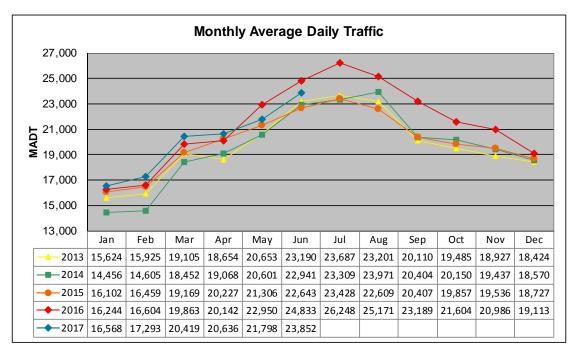

## MONTHLY REPORT, STATION NO. 26 (WIM) JUNE 2017

| Station Mea                | surement: VOLUI      | ME/SPEED/CLAS                | S/WEIGHT          |
|----------------------------|----------------------|------------------------------|-------------------|
| Route: I-35                | Route Direction: N/S |                              | Lanes: 4          |
| County: Steele             |                      | Closest City: Ellendale      |                   |
| Function                   | al Class: Rural Pr   | incipal Arterial - In        | terstate          |
| Locatio                    | n: 3.5 MI N OF TI    | H30, N OF ELLEN              | DALE              |
| Ref Post: 030+00.100       | True Mile: 30.103    |                              | Sequence No. 5707 |
| Volume: 715,567            |                      | MADT: 23,852                 |                   |
| Weekday (M-F) MADT: 23,100 |                      | Weekend (Sa-Su) MADT: 24,984 |                   |