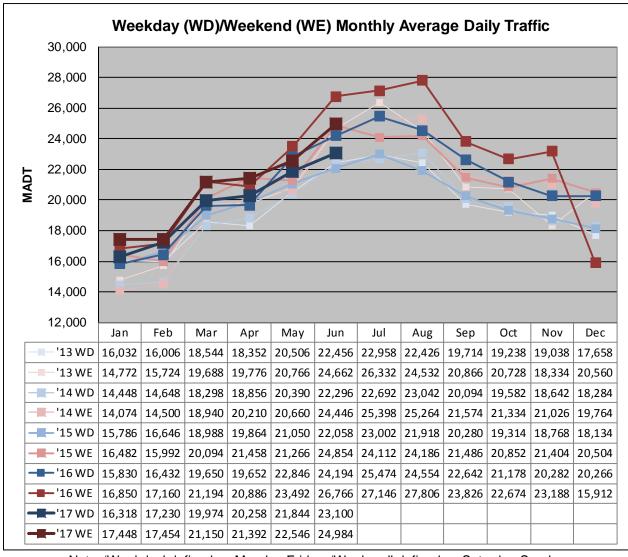

## MONTHLY REPORT, STATION NO. 26 (WIM) JUNE 2017

| Station Mea                | surement: VOLUI      | ME/SPEED/CLAS                | S/WEIGHT          |
|----------------------------|----------------------|------------------------------|-------------------|
| Route: I-35                | Route Direction: N/S |                              | Lanes: 4          |
| County: Steele             |                      | Closest City: Ellendale      |                   |
| Function                   | al Class: Rural Pr   | incipal Arterial - In        | terstate          |
| Locatio                    | n: 3.5 MI N OF TI    | H30, N OF ELLEN              | DALE              |
| Ref Post: 030+00.100       | True Mile: 30.103    |                              | Sequence No. 5707 |
| Volume: 715,567            |                      | MADT: 23,852                 |                   |
| Weekday (M-F) MADT: 23,100 |                      | Weekend (Sa-Su) MADT: 24,984 |                   |

Note: 'Weekday' defined as Monday-Friday, 'Weekend' defined as Saturday-Sunday