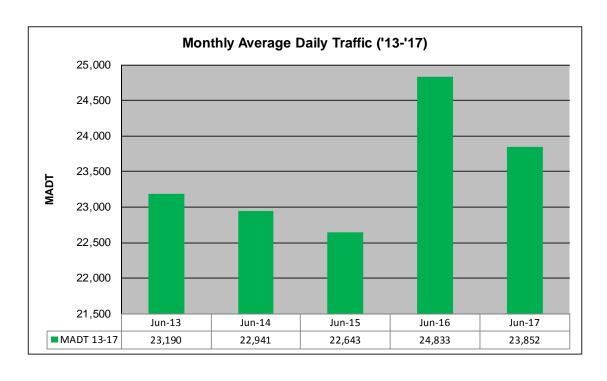

## MONTHLY REPORT, STATION NO. 26 (WIM) JUNE 2017

| Station Mea                | surement: VOLUI      | ME/SPEED/CLAS                | S/WEIGHT          |
|----------------------------|----------------------|------------------------------|-------------------|
| Route: I-35                | Route Direction: N/S |                              | Lanes: 4          |
| County: Steele             |                      | Closest City: Ellendale      |                   |
| Function                   | al Class: Rural Pr   | incipal Arterial - In        | terstate          |
| Locatio                    | n: 3.5 MI N OF TI    | H30, N OF ELLEN              | DALE              |
| Ref Post: 030+00.100       | True Mile: 30.103    |                              | Sequence No. 5707 |
| Volume: 715,567            |                      | MADT: 23,852                 |                   |
| Weekday (M-F) MADT: 23,100 |                      | Weekend (Sa-Su) MADT: 24,984 |                   |