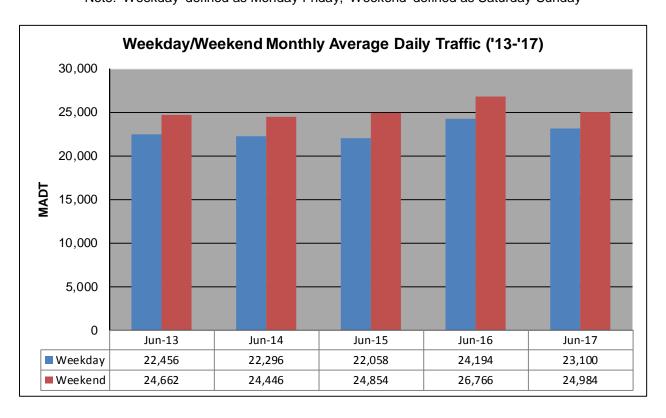

## MONTHLY REPORT, STATION NO. 26 (WIM) JUNE 2017

| Station Mea                | surement: VOLUI      | ME/SPEED/CLAS                | S/WEIGHT          |
|----------------------------|----------------------|------------------------------|-------------------|
| Route: I-35                | Route Direction: N/S |                              | Lanes: 4          |
| County: Steele             |                      | Closest City: Ellendale      |                   |
| Function                   | al Class: Rural Pr   | incipal Arterial - In        | terstate          |
| Locatio                    | n: 3.5 MI N OF TI    | H30, N OF ELLEN              | DALE              |
| Ref Post: 030+00.100       | True Mile: 30.103    |                              | Sequence No. 5707 |
| Volume: 715,567            |                      | MADT: 23,852                 |                   |
| Weekday (M-F) MADT: 23,100 |                      | Weekend (Sa-Su) MADT: 24,984 |                   |