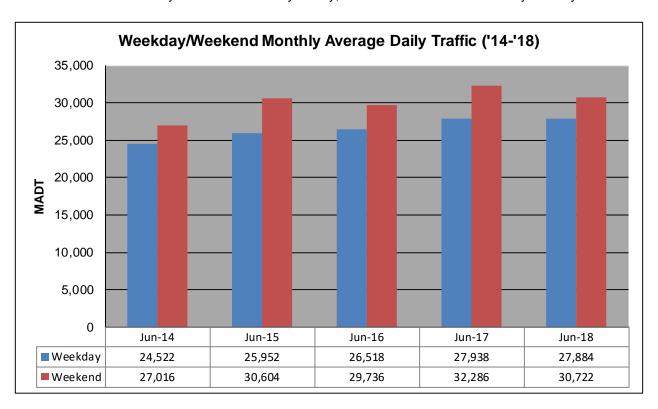

## MONTHLY REPORT, STATION NO. 175 (ATR) JUNE 2018

| Station                    | Measurement: Vo      | OLUME/SPEED/0                | CLASS                 |
|----------------------------|----------------------|------------------------------|-----------------------|
| Route: I-94                | Route Direction: E/W |                              | Lanes: 4              |
| County: Stearns            | Clos                 |                              | est City: Sauk Centre |
| Functiona                  | al Class: Rural Pri  | incipal Arterial - I         | nterstate             |
| Locatio                    | n: E OF CR186,       | SE OF SAUK CE                | NTRE                  |
| Ref Post: 128+00.640       | True Mile: 129       |                              | Sequence No. 6776     |
| Volume: 867,565            |                      | MADT: 28,919                 |                       |
| Weekday (M-F) MADT: 27,884 |                      | Weekend (Sa-Su) MADT: 30,722 |                       |

Note: 'Weekday' defined as Monday-Friday, 'Weekend' defined as Saturday-Sunday