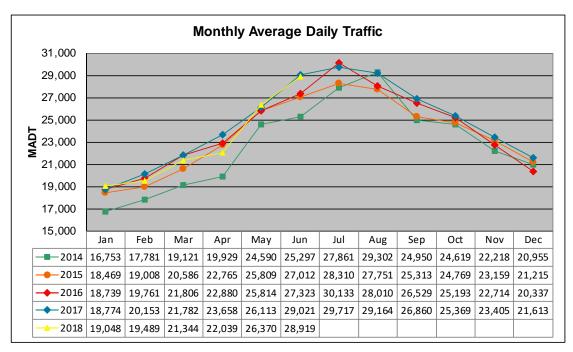

## MONTHLY REPORT, STATION NO. 175 (ATR) JUNE 2018

| Station                    | Measurement: Vo      | OLUME/SPEED/0                | CLASS                 |
|----------------------------|----------------------|------------------------------|-----------------------|
| Route: I-94                | Route Direction: E/W |                              | Lanes: 4              |
| County: Stearns            | Clos                 |                              | est City: Sauk Centre |
| Functiona                  | al Class: Rural Pri  | incipal Arterial - I         | nterstate             |
| Locatio                    | n: E OF CR186,       | SE OF SAUK CE                | NTRE                  |
| Ref Post: 128+00.640       | True Mile: 129       |                              | Sequence No. 6776     |
| Volume: 867,565            |                      | MADT: 28,919                 |                       |
| Weekday (M-F) MADT: 27,884 |                      | Weekend (Sa-Su) MADT: 30,722 |                       |