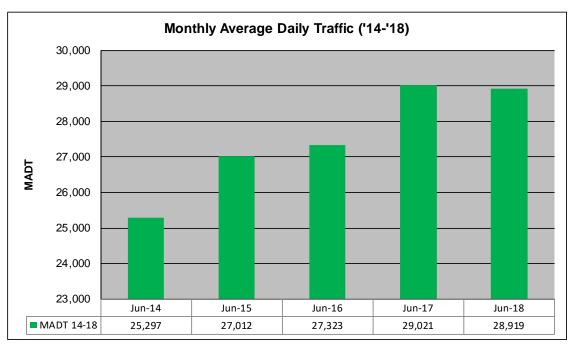

## MONTHLY REPORT, STATION NO. 175 (ATR) JUNE 2018

| Station                    | Measurement: Vo      | OLUME/SPEED/0                | CLASS                 |
|----------------------------|----------------------|------------------------------|-----------------------|
| Route: I-94                | Route Direction: E/W |                              | Lanes: 4              |
| County: Stearns            | Clos                 |                              | est City: Sauk Centre |
| Functiona                  | al Class: Rural Pri  | incipal Arterial - I         | nterstate             |
| Locatio                    | n: E OF CR186,       | SE OF SAUK CE                | NTRE                  |
| Ref Post: 128+00.640       | True Mile: 129       |                              | Sequence No. 6776     |
| Volume: 867,565            |                      | MADT: 28,919                 |                       |
| Weekday (M-F) MADT: 27,884 |                      | Weekend (Sa-Su) MADT: 30,722 |                       |