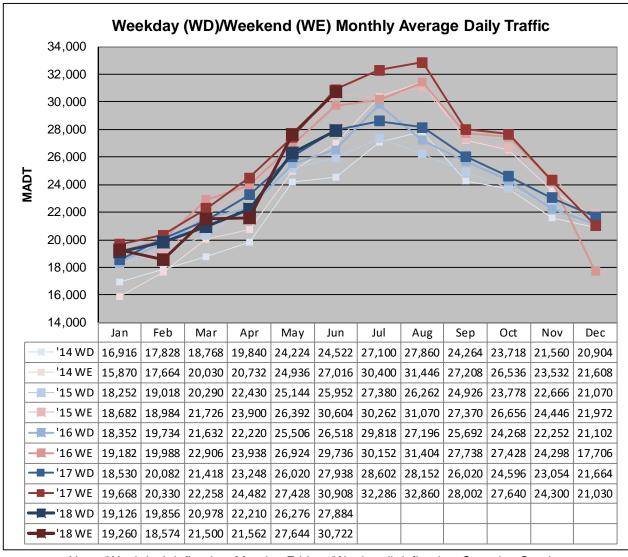

## MONTHLY REPORT, STATION NO. 175 (ATR) JUNE 2018

| Station                    | Measurement: Vo      | OLUME/SPEED/0                | CLASS                 |
|----------------------------|----------------------|------------------------------|-----------------------|
| Route: I-94                | Route Direction: E/W |                              | Lanes: 4              |
| County: Stearns            | Clos                 |                              | est City: Sauk Centre |
| Functiona                  | al Class: Rural Pri  | incipal Arterial - I         | nterstate             |
| Locatio                    | n: E OF CR186,       | SE OF SAUK CE                | NTRE                  |
| Ref Post: 128+00.640       | True Mile: 129       |                              | Sequence No. 6776     |
| Volume: 867,565            |                      | MADT: 28,919                 |                       |
| Weekday (M-F) MADT: 27,884 |                      | Weekend (Sa-Su) MADT: 30,722 |                       |

Note: 'Weekday' defined as Monday-Friday, 'Weekend' defined as Saturday-Sunday