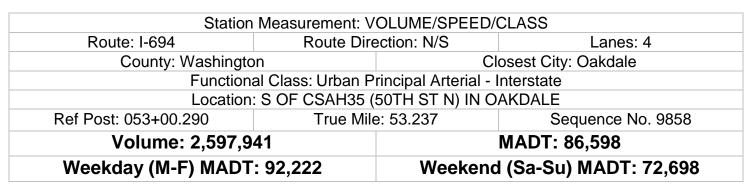

## MONTHLY REPORT, STATION NO. 341 (ATR) JUNE 2018

Note: Increase in traffic June to October 2014, and May/July/August/October 2015 due to detour from TH 36... Decrease in traffic December 2017 due to construction on I-694