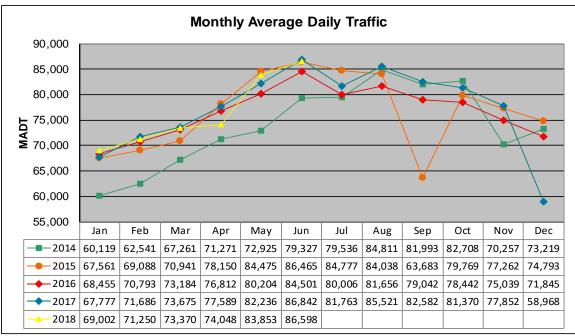

## MONTHLY REPORT, STATION NO. 341 (ATR) JUNE 2018

Note: Increase in traffic June to October 2014, and May/July/August/October 2015 due to detour from TH 36... Decrease in traffic December 2017 due to construction on I-694