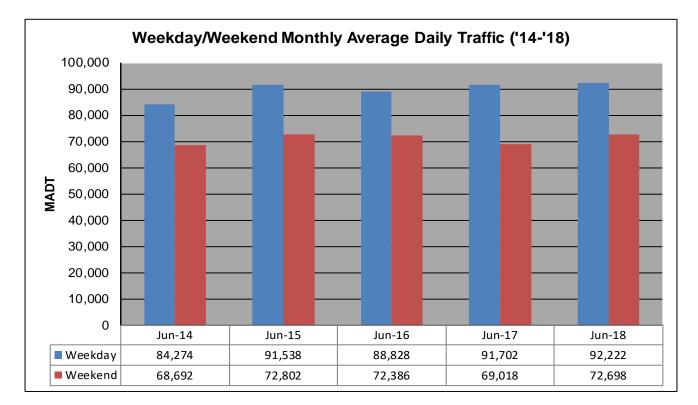

|   |                   | Wee    | Weekday (WD)/Weekend (WE) Monthly Average Daily Traffic |                 |               |               |        |        |               |               |        |                 |        |  |
|---|-------------------|--------|---------------------------------------------------------|-----------------|---------------|---------------|--------|--------|---------------|---------------|--------|-----------------|--------|--|
|   | 100,000           |        |                                                         |                 |               |               |        |        |               |               |        |                 |        |  |
|   | 90,000            |        |                                                         |                 |               |               |        |        |               |               |        |                 |        |  |
|   | 80,000            |        |                                                         |                 |               |               |        |        |               |               |        |                 |        |  |
|   | 70,000            |        |                                                         |                 |               |               |        |        |               |               |        |                 |        |  |
|   | 60,000            |        |                                                         |                 |               |               |        |        |               |               |        |                 |        |  |
|   | 50,000            |        |                                                         |                 |               |               |        |        |               |               |        |                 |        |  |
|   | 40,000            | Jan    | Feb                                                     | Mar             | Apr           | May           | Jun    | Jul    | Aug           | Son           | Oct    | Nov             | Dec    |  |
| [ | ——'14 WD          | 64,214 | 68,354                                                  | 72,636          | Apr<br>75,598 | May<br>78,628 | 84,274 | 85,226 | Aug<br>92,014 | Sep<br>87,620 | 87,094 | 76,676          | 77,582 |  |
|   | '14 WE            | 47,458 | 48,006                                                  | 56,300          | 59,390        | 57,494        | 68,692 | 62,098 | 69,502        | 67,518        | 69,556 | 57,420          |        |  |
|   | ——-'15 WD         | 73,020 | 74,556                                                  | 77,256          | 83,746        | 90,514        | 91,538 | 90,672 | 91,244        | 67,726        | 85,606 | 83,410          |        |  |
|   |                   | 53,832 |                                                         | 56,890          |               | 71,362        | 72,802 | 67,476 | 69,208        | 52,288        | 65,564 | 64,174          |        |  |
|   |                   | 74,940 | 75,714                                                  | 77,918          | 82,550        | 86,174        | 88,828 | 86,000 | 87,224        | 84,052        | 84,986 | 80,204          | 78,846 |  |
|   | - <b>E</b> '16 WE | 54,950 | 58,186                                                  | 59,722          | 62,198        | 66,996        | 72,386 | 66,972 | 65,980        | 64,126        | 65,218 | 60,632          | 53,538 |  |
|   | <b></b> '17 WD    | 72,942 | 76,874                                                  | 78 <i>,</i> 620 | 84,642        | 87,944        | 91,702 | 88,024 | 90,822        | 88,124        | 87,544 | 83 <i>,</i> 550 | 60,212 |  |
|   |                   | 57,022 | 58,720                                                  | 58,786          | 63,486        | 66,820        | 72,766 | 69,018 | 70,274        | 68,336        | 67,344 | 62,086          | 55,460 |  |
|   | - <b>1</b> 8 WD   | 73,436 | 77,840                                                  | 78,510          | 82,304        | 88,484        | 92,222 |        |               |               |        |                 |        |  |
|   |                   | 57,268 | 54,776                                                  | 59,132          | 55,636        | 70,024        | 72,698 |        |               |               |        |                 |        |  |

Note: 'Weekday' defined as Monday-Friday, 'Weekend' defined as Saturday-Sunday