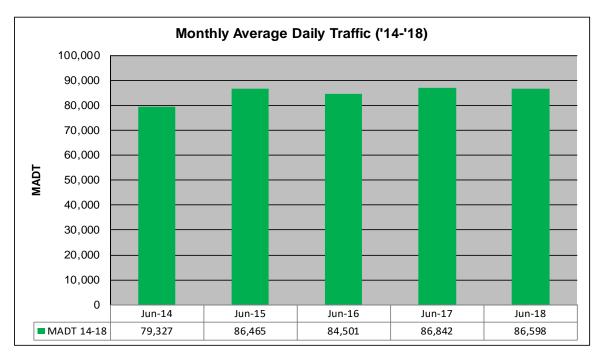

## MONTHLY REPORT, STATION NO. 341 (ATR) JUNE 2018

Note: Increase in traffic June to October 2014, and May/July/August/October 2015 due to detour from TH 36... Decrease in traffic December 2017 due to construction on I-694