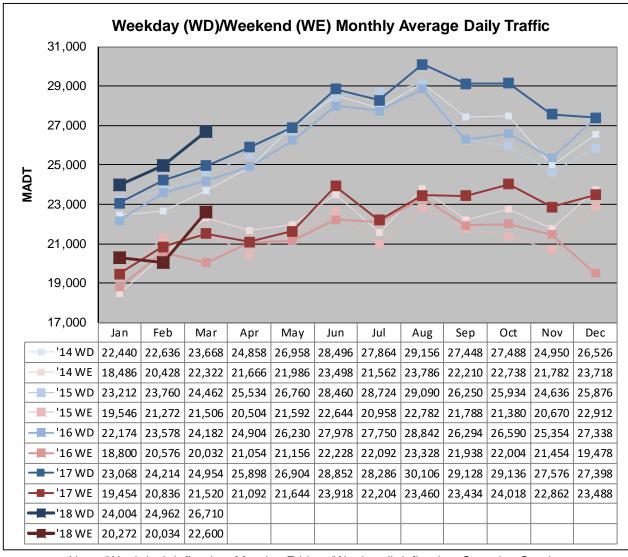

## MONTHLY REPORT, STATION NO. 110 (ATR) MARCH 2018

|                            | Station Measure      | ment: VOLUM                  | Ξ                    |  |
|----------------------------|----------------------|------------------------------|----------------------|--|
| Route: TH 53               | Route Direction: N/S |                              | Lanes: 4             |  |
| County: St Louis           | ;                    |                              | Closest City: Duluth |  |
| Functio                    | nal Class: Urbar     | Other Principa               | l Arterial           |  |
| Location: SE               | OF CSAH6 (MAI        | PLE GROVE R                  | D) IN DULUTH         |  |
| Ref Post: 005+00.000       | True Mile: 6.129     |                              | Sequence No. 9827    |  |
| Volume: 797,855            |                      | MADT: 25,737                 |                      |  |
| Weekday (M-F) MADT: 26,710 |                      | Weekend (Sa-Su) MADT: 22,600 |                      |  |

Note: Increase in traffic beginning August 2017 due to the completion of the Highway 53 Relocation Project

Note: 'Weekday' defined as Monday-Friday, 'Weekend' defined as Saturday-Sunday