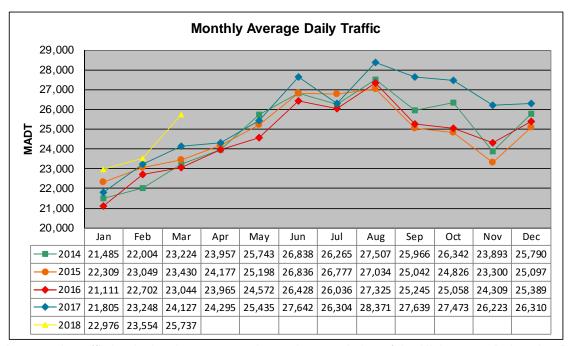

## MONTHLY REPORT, STATION NO. 110 (ATR) MARCH 2018

|                            | Station Measure      | ment: VOLUM                  | Ξ                    |  |
|----------------------------|----------------------|------------------------------|----------------------|--|
| Route: TH 53               | Route Direction: N/S |                              | Lanes: 4             |  |
| County: St Louis           | ;                    |                              | Closest City: Duluth |  |
| Functio                    | nal Class: Urbar     | Other Principa               | l Arterial           |  |
| Location: SE               | OF CSAH6 (MAI        | PLE GROVE R                  | D) IN DULUTH         |  |
| Ref Post: 005+00.000       | True Mile: 6.129     |                              | Sequence No. 9827    |  |
| Volume: 797,855            |                      | MADT: 25,737                 |                      |  |
| Weekday (M-F) MADT: 26,710 |                      | Weekend (Sa-Su) MADT: 22,600 |                      |  |