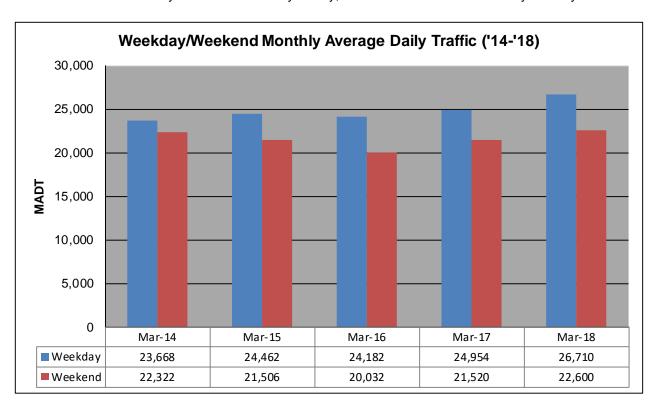

## MONTHLY REPORT, STATION NO. 110 (ATR) MARCH 2018

|                            | Station Measure      | ment: VOLUM                  | Ξ                    |  |
|----------------------------|----------------------|------------------------------|----------------------|--|
| Route: TH 53               | Route Direction: N/S |                              | Lanes: 4             |  |
| County: St Louis           | ;                    |                              | Closest City: Duluth |  |
| Functio                    | nal Class: Urbar     | Other Principa               | l Arterial           |  |
| Location: SE               | OF CSAH6 (MAI        | PLE GROVE R                  | D) IN DULUTH         |  |
| Ref Post: 005+00.000       | True Mile: 6.129     |                              | Sequence No. 9827    |  |
| Volume: 797,855            |                      | MADT: 25,737                 |                      |  |
| Weekday (M-F) MADT: 26,710 |                      | Weekend (Sa-Su) MADT: 22,600 |                      |  |

Note: Increase in traffic beginning August 2017 due to the completion of the Highway 53 Relocation Project

Note: 'Weekday' defined as Monday-Friday, 'Weekend' defined as Saturday-Sunday