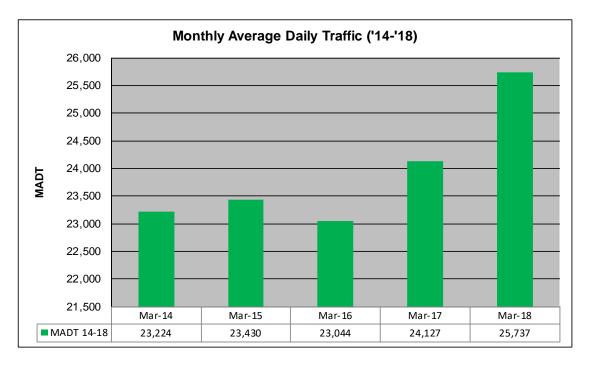

## MONTHLY REPORT, STATION NO. 110 (ATR) MARCH 2018

|                            | Station Measure      | ment: VOLUM                  | Ξ                    |  |
|----------------------------|----------------------|------------------------------|----------------------|--|
| Route: TH 53               | Route Direction: N/S |                              | Lanes: 4             |  |
| County: St Louis           | ;                    |                              | Closest City: Duluth |  |
| Functio                    | nal Class: Urbar     | Other Principa               | l Arterial           |  |
| Location: SE               | OF CSAH6 (MAI        | PLE GROVE R                  | D) IN DULUTH         |  |
| Ref Post: 005+00.000       | True Mile: 6.129     |                              | Sequence No. 9827    |  |
| Volume: 797,855            |                      | MADT: 25,737                 |                      |  |
| Weekday (M-F) MADT: 26,710 |                      | Weekend (Sa-Su) MADT: 22,600 |                      |  |