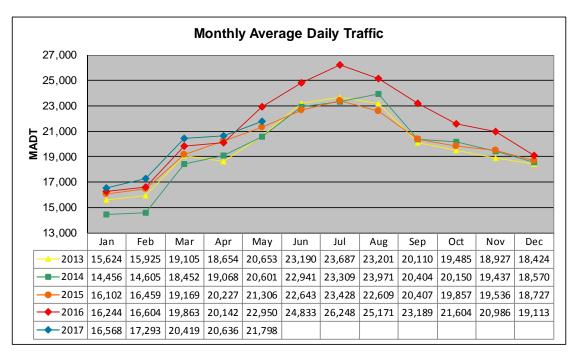

## MONTHLY REPORT, STATION NO. 26 (WIM) MAY 2017

| Station Measurement: VOLUME/SPEED/CLASS/WEIGHT          |                      |                              |                   |
|---------------------------------------------------------|----------------------|------------------------------|-------------------|
| Route: I-35                                             | Route Direction: N/S |                              | Lanes: 4          |
| County: Steele                                          |                      | Closest City: Ellendale      |                   |
| Functional Class: Rural Principal Arterial - Interstate |                      |                              |                   |
| Location: 3.5 MI N OF TH30, N OF ELLENDALE              |                      |                              |                   |
| Ref Post: 030+00.100                                    | True Mile: 30.103    |                              | Sequence No. 5707 |
| Volume: 675,745                                         |                      | MADT: 21,798                 |                   |
| Weekday (M-F) MADT: 21,844                              |                      | Weekend (Sa-Su) MADT: 22,546 |                   |