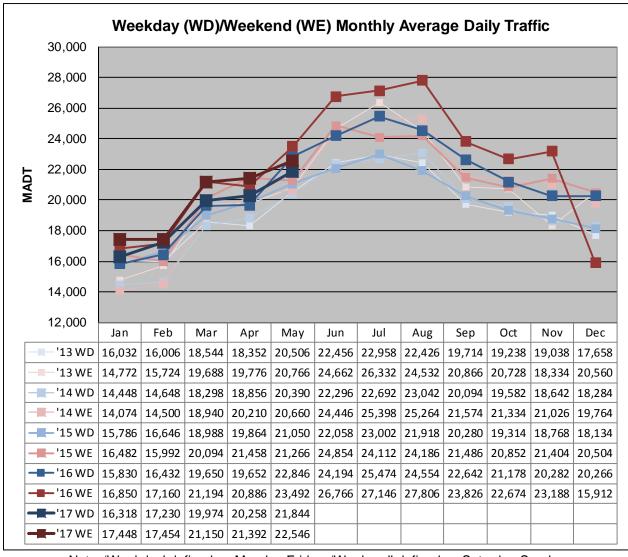

## MONTHLY REPORT, STATION NO. 26 (WIM) MAY 2017

| Station Measurement: VOLUME/SPEED/CLASS/WEIGHT          |                      |                              |                   |
|---------------------------------------------------------|----------------------|------------------------------|-------------------|
| Route: I-35                                             | Route Direction: N/S |                              | Lanes: 4          |
| County: Steele                                          |                      | Closest City: Ellendale      |                   |
| Functional Class: Rural Principal Arterial - Interstate |                      |                              |                   |
| Location: 3.5 MI N OF TH30, N OF ELLENDALE              |                      |                              |                   |
| Ref Post: 030+00.100                                    | True Mile: 30.103    |                              | Sequence No. 5707 |
| Volume: 675,745                                         |                      | MADT: 21,798                 |                   |
| Weekday (M-F) MADT: 21,844                              |                      | Weekend (Sa-Su) MADT: 22,546 |                   |

Note: 'Weekday' defined as Monday-Friday, 'Weekend' defined as Saturday-Sunday