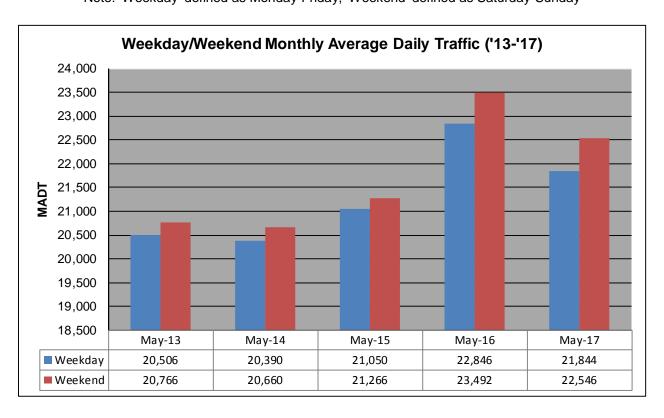

## MONTHLY REPORT, STATION NO. 26 (WIM) MAY 2017

| Station Measurement: VOLUME/SPEED/CLASS/WEIGHT          |                      |                              |                   |
|---------------------------------------------------------|----------------------|------------------------------|-------------------|
| Route: I-35                                             | Route Direction: N/S |                              | Lanes: 4          |
| County: Steele                                          |                      | Closest City: Ellendale      |                   |
| Functional Class: Rural Principal Arterial - Interstate |                      |                              |                   |
| Location: 3.5 MI N OF TH30, N OF ELLENDALE              |                      |                              |                   |
| Ref Post: 030+00.100                                    | True Mile: 30.103    |                              | Sequence No. 5707 |
| Volume: 675,745                                         |                      | MADT: 21,798                 |                   |
| Weekday (M-F) MADT: 21,844                              |                      | Weekend (Sa-Su) MADT: 22,546 |                   |

Note: 'Weekday' defined as Monday-Friday, 'Weekend' defined as Saturday-Sunday