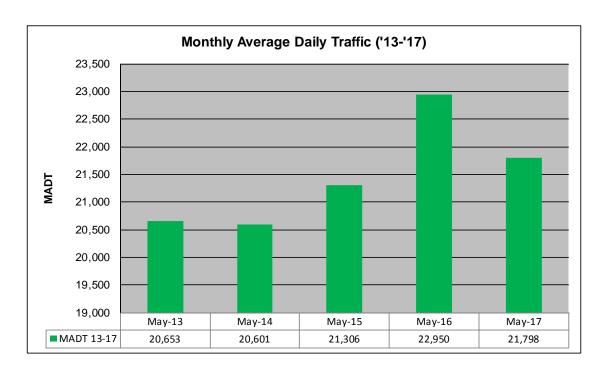

## MONTHLY REPORT, STATION NO. 26 (WIM) MAY 2017

| Station Measurement: VOLUME/SPEED/CLASS/WEIGHT          |                      |                              |                   |
|---------------------------------------------------------|----------------------|------------------------------|-------------------|
| Route: I-35                                             | Route Direction: N/S |                              | Lanes: 4          |
| County: Steele                                          |                      | Closest City: Ellendale      |                   |
| Functional Class: Rural Principal Arterial - Interstate |                      |                              |                   |
| Location: 3.5 MI N OF TH30, N OF ELLENDALE              |                      |                              |                   |
| Ref Post: 030+00.100                                    | True Mile: 30.103    |                              | Sequence No. 5707 |
| Volume: 675,745                                         |                      | MADT: 21,798                 |                   |
| Weekday (M-F) MADT: 21,844                              |                      | Weekend (Sa-Su) MADT: 22,546 |                   |