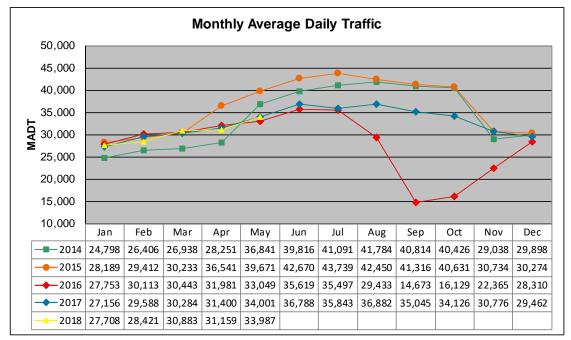

Note: Decrease in traffic August to November 2016 due to construction on I-535... Increase in traffic May to September 2014 and April to October 2015 due to detour from I-35

Note: 'Weekday' defined as Monday-Friday, 'Weekend' defined as Saturday-Sunday