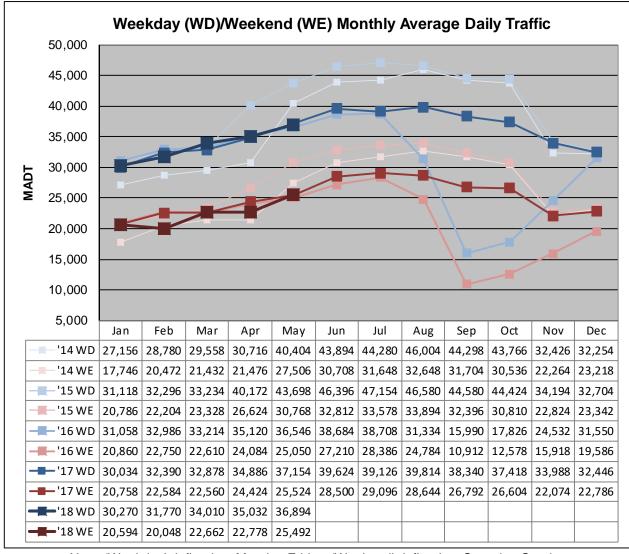

Note: Decrease in traffic August to November 2016 due to construction on I-535... Increase in traffic May to September 2014 and April to October 2015 due to detour from I-35

Note: 'Weekday' defined as Monday-Friday, 'Weekend' defined as Saturday-Sunday