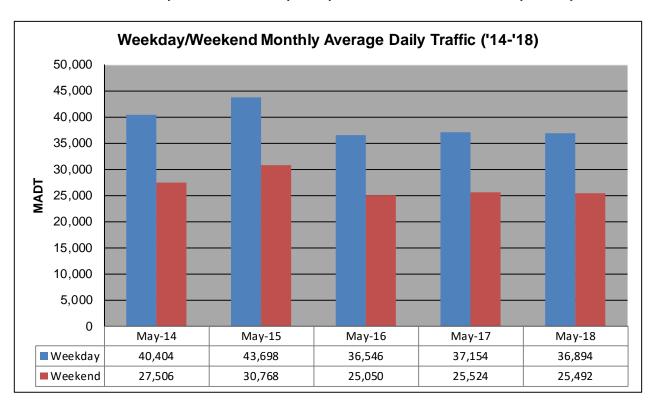

## MONTHLY REPORT, STATION NO. 38 (WIM) MAY 2018

| Weekday (M-F) MADT: 36,894 |                      | Weekend (Sa-Su) MADT: 25,492 |                      |  |
|----------------------------|----------------------|------------------------------|----------------------|--|
| Volume: 1,053,607          |                      | MADT: 33,987                 |                      |  |
| Ref Post: 001+00.053       | True Mile: 1.053     |                              | Sequence No. 9823    |  |
| Location: SW               | OF MSAS149 (         | GARFIELD AVI                 | E) IN DULUTH         |  |
| Functiona                  | al Class: Urban P    | rincipal Arterial            | - Interstate         |  |
| County: St Louis           |                      |                              | Closest City: Duluth |  |
| Route: I-535               | Route Direction: N/S |                              | Lanes: 4             |  |
| Station Mea                | surement: VOLU       | ME/SPEED/CL                  | ASS/WEIGHT           |  |