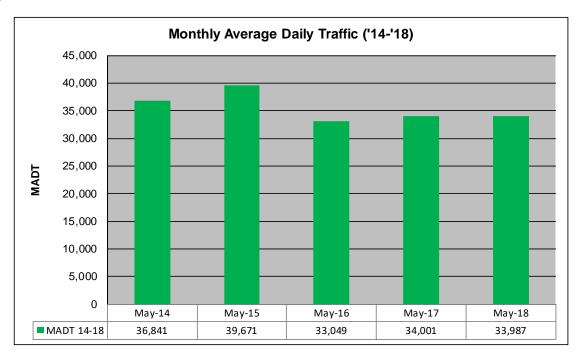

## MONTHLY REPORT, STATION NO. 38 (WIM) MAY 2018

| Weekday (M-F) MADT: 36,894 |                      | Weekend (Sa-Su) MADT: 25,492 |                      |  |
|----------------------------|----------------------|------------------------------|----------------------|--|
| Volume: 1,053,607          |                      | MADT: 33,987                 |                      |  |
| Ref Post: 001+00.053       | True Mile: 1.053     |                              | Sequence No. 9823    |  |
| Location: SW               | OF MSAS149 (         | GARFIELD AVI                 | E) IN DULUTH         |  |
| Functiona                  | al Class: Urban P    | rincipal Arterial            | - Interstate         |  |
| County: St Louis           |                      |                              | Closest City: Duluth |  |
| Route: I-535               | Route Direction: N/S |                              | Lanes: 4             |  |
| Station Mea                | surement: VOLU       | ME/SPEED/CL                  | ASS/WEIGHT           |  |