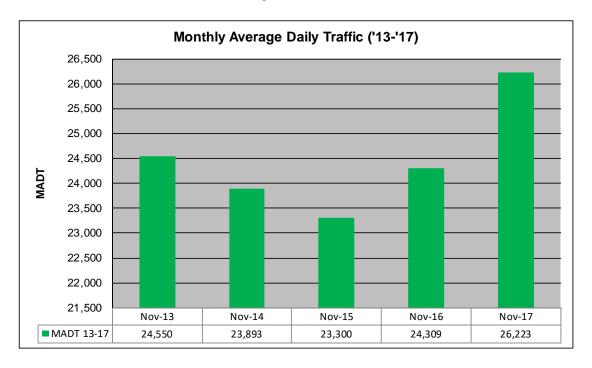

## MONTHLY REPORT, STATION NO. 110 (ATR) NOVEMBER 2017

| Station Measurement: VOLUME                      |                      |                              |                      |  |
|--------------------------------------------------|----------------------|------------------------------|----------------------|--|
| Route: TH 53                                     | Route Direction: N/S |                              | Lanes: 4             |  |
| County: St Louis                                 | 5                    |                              | Closest City: Duluth |  |
| Functional Class: Urban Other Principal Arterial |                      |                              |                      |  |
| Location: SE OF CSAH6 (MAPLE GROVE RD) IN DULUTH |                      |                              |                      |  |
| Ref Post: 005+00.000                             | True Mile: 6.129     |                              | Sequence No. 9827    |  |
| Volume: 786,692                                  |                      | MADT: 26,223                 |                      |  |
| Weekday (M-F) MADT: 27,576                       |                      | Weekend (Sa-Su) MADT: 22,862 |                      |  |