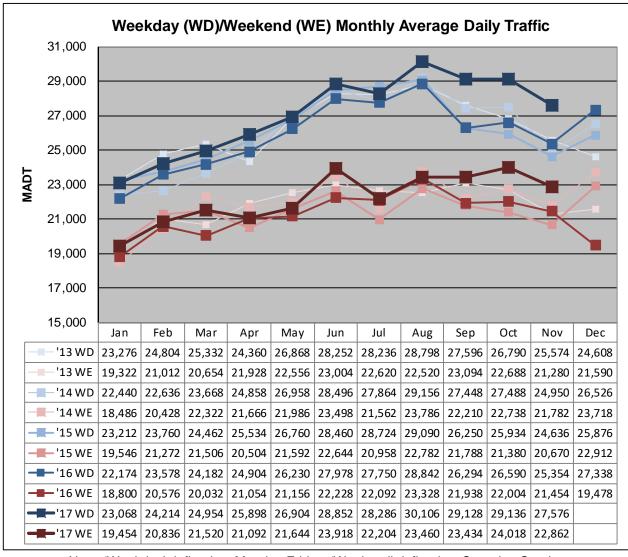

## MONTHLY REPORT, STATION NO. 110 (ATR) NOVEMBER 2017

| Station Measurement: VOLUME                      |                      |                              |                      |  |
|--------------------------------------------------|----------------------|------------------------------|----------------------|--|
| Route: TH 53                                     | Route Direction: N/S |                              | Lanes: 4             |  |
| County: St Louis                                 | 5                    |                              | Closest City: Duluth |  |
| Functional Class: Urban Other Principal Arterial |                      |                              |                      |  |
| Location: SE OF CSAH6 (MAPLE GROVE RD) IN DULUTH |                      |                              |                      |  |
| Ref Post: 005+00.000                             | True Mile: 6.129     |                              | Sequence No. 9827    |  |
| Volume: 786,692                                  |                      | MADT: 26,223                 |                      |  |
| Weekday (M-F) MADT: 27,576                       |                      | Weekend (Sa-Su) MADT: 22,862 |                      |  |

Note: Increase in traffic August to November 2017 due to detours

Note: 'Weekday' defined as Monday-Friday, 'Weekend' defined as Saturday-Sunday