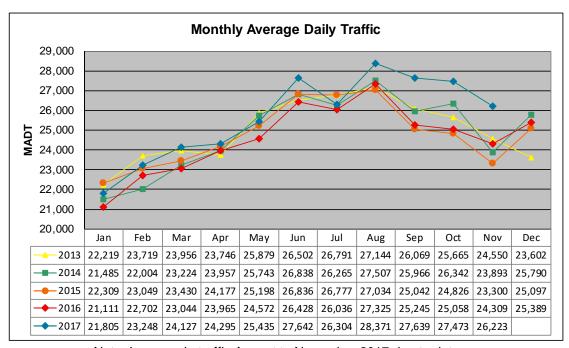

## MONTHLY REPORT, STATION NO. 110 (ATR) NOVEMBER 2017

| Station Measurement: VOLUME                      |                      |                              |                      |  |
|--------------------------------------------------|----------------------|------------------------------|----------------------|--|
| Route: TH 53                                     | Route Direction: N/S |                              | Lanes: 4             |  |
| County: St Louis                                 | 5                    |                              | Closest City: Duluth |  |
| Functional Class: Urban Other Principal Arterial |                      |                              |                      |  |
| Location: SE OF CSAH6 (MAPLE GROVE RD) IN DULUTH |                      |                              |                      |  |
| Ref Post: 005+00.000                             | True Mile: 6.129     |                              | Sequence No. 9827    |  |
| Volume: 786,692                                  |                      | MADT: 26,223                 |                      |  |
| Weekday (M-F) MADT: 27,576                       |                      | Weekend (Sa-Su) MADT: 22,862 |                      |  |