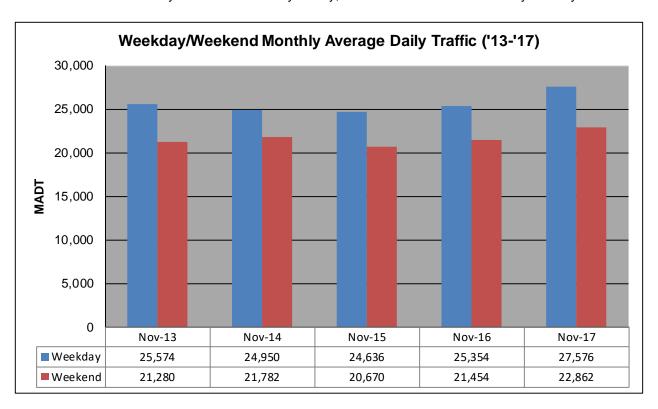

## MONTHLY REPORT, STATION NO. 110 (ATR) NOVEMBER 2017

| Station Measurement: VOLUME                      |                      |                              |                      |  |
|--------------------------------------------------|----------------------|------------------------------|----------------------|--|
| Route: TH 53                                     | Route Direction: N/S |                              | Lanes: 4             |  |
| County: St Louis                                 | 5                    |                              | Closest City: Duluth |  |
| Functional Class: Urban Other Principal Arterial |                      |                              |                      |  |
| Location: SE OF CSAH6 (MAPLE GROVE RD) IN DULUTH |                      |                              |                      |  |
| Ref Post: 005+00.000                             | True Mile: 6.129     |                              | Sequence No. 9827    |  |
| Volume: 786,692                                  |                      | MADT: 26,223                 |                      |  |
| Weekday (M-F) MADT: 27,576                       |                      | Weekend (Sa-Su) MADT: 22,862 |                      |  |

Note: Increase in traffic August to November 2017 due to detours

Note: 'Weekday' defined as Monday-Friday, 'Weekend' defined as Saturday-Sunday