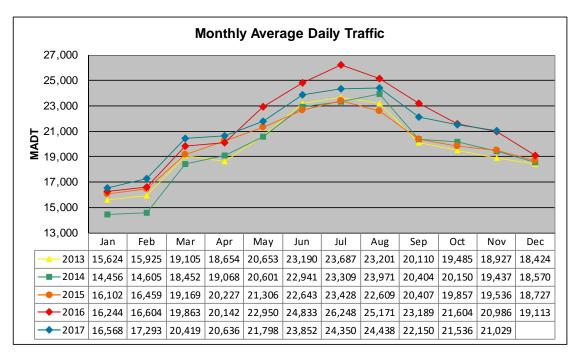

## MONTHLY REPORT, STATION NO. 26 (WIM) NOVEMBER 2017

| Station Measurement: VOLUME/SPEED/CLASS/WEIGHT          |                      |                              |                         |  |
|---------------------------------------------------------|----------------------|------------------------------|-------------------------|--|
| Route: I-35                                             | Route Direction: N/S |                              | Lanes: 4                |  |
| County: Steele                                          | County: Steele       |                              | Closest City: Ellendale |  |
| Functional Class: Rural Principal Arterial - Interstate |                      |                              |                         |  |
| Location: 3.5 MI N OF TH30, N OF ELLENDALE              |                      |                              |                         |  |
| Ref Post: 030+00.100                                    | True Mile: 30.103    |                              | Sequence No. 5707       |  |
| Volume: 630,878                                         |                      | MADT: 21,029                 |                         |  |
| Weekday (M-F) MADT: 20,382                              |                      | Weekend (Sa-Su) MADT: 22,806 |                         |  |