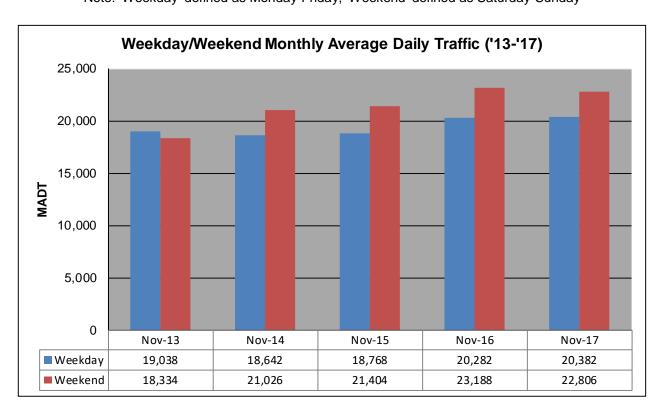

## MONTHLY REPORT, STATION NO. 26 (WIM) NOVEMBER 2017

| Station Measurement: VOLUME/SPEED/CLASS/WEIGHT          |                      |                              |                         |  |
|---------------------------------------------------------|----------------------|------------------------------|-------------------------|--|
| Route: I-35                                             | Route Direction: N/S |                              | Lanes: 4                |  |
| County: Steele                                          | County: Steele       |                              | Closest City: Ellendale |  |
| Functional Class: Rural Principal Arterial - Interstate |                      |                              |                         |  |
| Location: 3.5 MI N OF TH30, N OF ELLENDALE              |                      |                              |                         |  |
| Ref Post: 030+00.100                                    | True Mile: 30.103    |                              | Sequence No. 5707       |  |
| Volume: 630,878                                         |                      | MADT: 21,029                 |                         |  |
| Weekday (M-F) MADT: 20,382                              |                      | Weekend (Sa-Su) MADT: 22,806 |                         |  |

Note: 'Weekday' defined as Monday-Friday, 'Weekend' defined as Saturday-Sunday