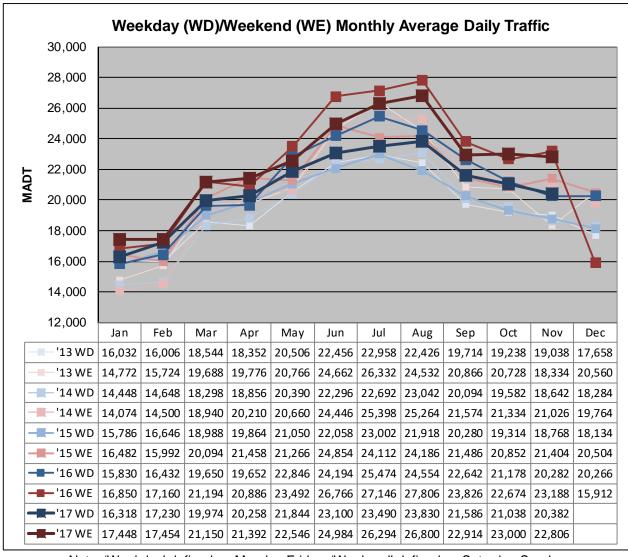

## MONTHLY REPORT, STATION NO. 26 (WIM) NOVEMBER 2017

| Station Measurement: VOLUME/SPEED/CLASS/WEIGHT          |                      |                              |                         |  |
|---------------------------------------------------------|----------------------|------------------------------|-------------------------|--|
| Route: I-35                                             | Route Direction: N/S |                              | Lanes: 4                |  |
| County: Steele                                          | County: Steele       |                              | Closest City: Ellendale |  |
| Functional Class: Rural Principal Arterial - Interstate |                      |                              |                         |  |
| Location: 3.5 MI N OF TH30, N OF ELLENDALE              |                      |                              |                         |  |
| Ref Post: 030+00.100                                    | True Mile: 30.103    |                              | Sequence No. 5707       |  |
| Volume: 630,878                                         |                      | MADT: 21,029                 |                         |  |
| Weekday (M-F) MADT: 20,382                              |                      | Weekend (Sa-Su) MADT: 22,806 |                         |  |

Note: 'Weekday' defined as Monday-Friday, 'Weekend' defined as Saturday-Sunday