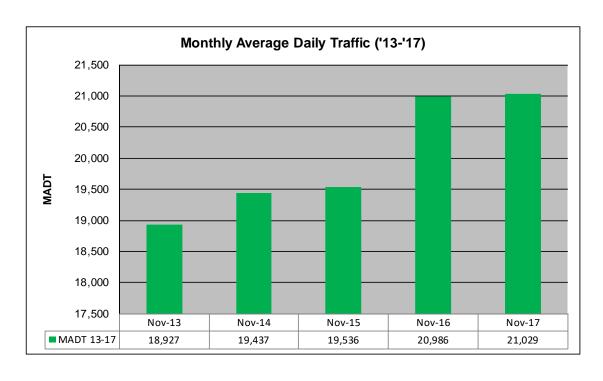

## MONTHLY REPORT, STATION NO. 26 (WIM) NOVEMBER 2017

| Station Measurement: VOLUME/SPEED/CLASS/WEIGHT          |                      |                              |                         |  |
|---------------------------------------------------------|----------------------|------------------------------|-------------------------|--|
| Route: I-35                                             | Route Direction: N/S |                              | Lanes: 4                |  |
| County: Steele                                          | County: Steele       |                              | Closest City: Ellendale |  |
| Functional Class: Rural Principal Arterial - Interstate |                      |                              |                         |  |
| Location: 3.5 MI N OF TH30, N OF ELLENDALE              |                      |                              |                         |  |
| Ref Post: 030+00.100                                    | True Mile: 30.103    |                              | Sequence No. 5707       |  |
| Volume: 630,878                                         |                      | MADT: 21,029                 |                         |  |
| Weekday (M-F) MADT: 20,382                              |                      | Weekend (Sa-Su) MADT: 22,806 |                         |  |