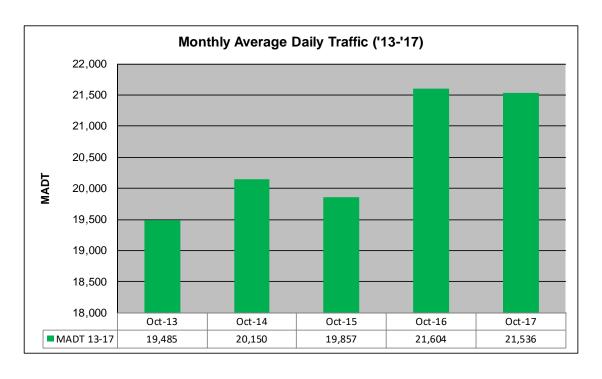

## MONTHLY REPORT, STATION NO. 26 (WIM) OCTOBER 2017

| Station Meas               | surement: VOLUI      | ME/SPEED/CLA                 | \SS/WEIGHT              |  |
|----------------------------|----------------------|------------------------------|-------------------------|--|
| Route: I-35                | Route Direction: N/S |                              | Lanes: 4                |  |
| County: Steele             |                      |                              | Closest City: Ellendale |  |
| Functiona                  | l Class: Rural Pr    | incipal Arterial -           | Interstate              |  |
| Location                   | n: 3.5 MI N OF T     | H30, N OF ELLE               | ENDALE                  |  |
| Ref Post: 030+00.100       | True Mile: 30.103    |                              | Sequence No. 5707       |  |
| Volume: 667,623            |                      | MADT: 21,536                 |                         |  |
| Weekday (M-F) MADT: 21,038 |                      | Weekend (Sa-Su) MADT: 23,000 |                         |  |