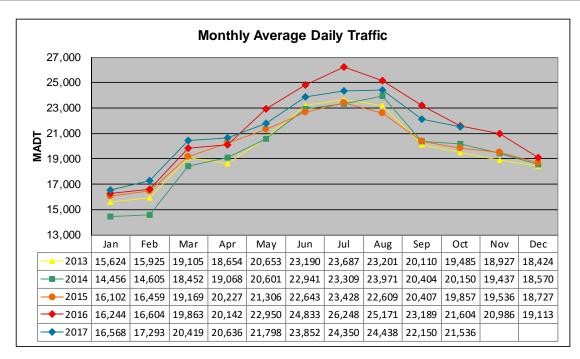

## MONTHLY REPORT, STATION NO. 26 (WIM) OCTOBER 2017

| Station Meas               | surement: VOLUI      | ME/SPEED/CLA                 | \SS/WEIGHT              |  |
|----------------------------|----------------------|------------------------------|-------------------------|--|
| Route: I-35                | Route Direction: N/S |                              | Lanes: 4                |  |
| County: Steele             |                      |                              | Closest City: Ellendale |  |
| Functiona                  | l Class: Rural Pr    | incipal Arterial -           | Interstate              |  |
| Location                   | n: 3.5 MI N OF T     | H30, N OF ELLE               | ENDALE                  |  |
| Ref Post: 030+00.100       | True Mile: 30.103    |                              | Sequence No. 5707       |  |
| Volume: 667,623            |                      | MADT: 21,536                 |                         |  |
| Weekday (M-F) MADT: 21,038 |                      | Weekend (Sa-Su) MADT: 23,000 |                         |  |