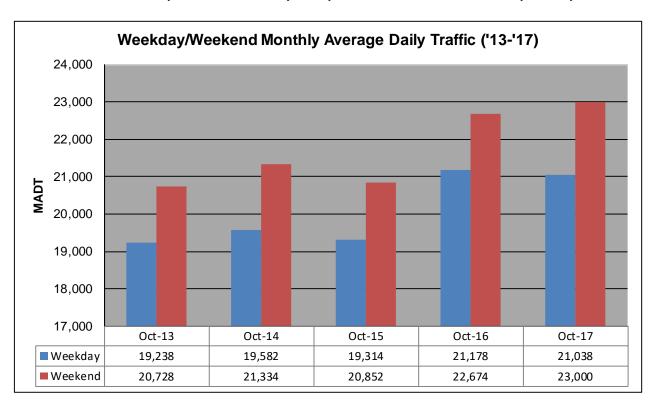

## MONTHLY REPORT, STATION NO. 26 (WIM) OCTOBER 2017

| Station Meas               | surement: VOLUI      | ME/SPEED/CLA                 | \SS/WEIGHT              |  |
|----------------------------|----------------------|------------------------------|-------------------------|--|
| Route: I-35                | Route Direction: N/S |                              | Lanes: 4                |  |
| County: Steele             |                      |                              | Closest City: Ellendale |  |
| Functiona                  | l Class: Rural Pr    | incipal Arterial -           | Interstate              |  |
| Location                   | n: 3.5 MI N OF T     | H30, N OF ELLE               | ENDALE                  |  |
| Ref Post: 030+00.100       | True Mile: 30.103    |                              | Sequence No. 5707       |  |
| Volume: 667,623            |                      | MADT: 21,536                 |                         |  |
| Weekday (M-F) MADT: 21,038 |                      | Weekend (Sa-Su) MADT: 23,000 |                         |  |

Note: 'Weekday' defined as Monday-Friday, 'Weekend' defined as Saturday-Sunday