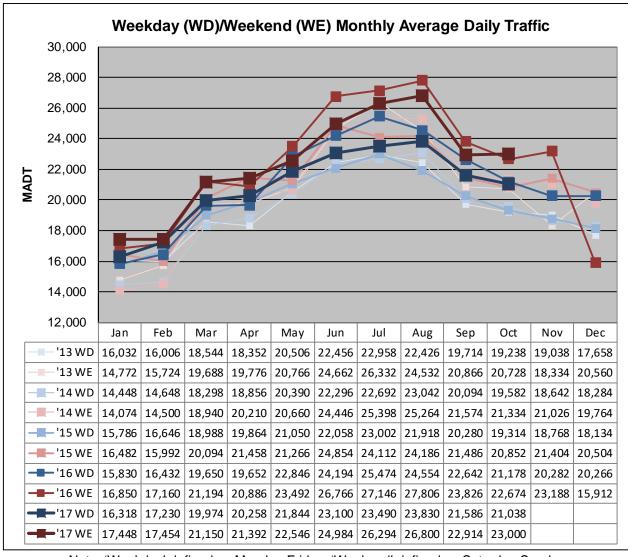

## MONTHLY REPORT, STATION NO. 26 (WIM) OCTOBER 2017

| Station Meas               | surement: VOLUI      | ME/SPEED/CLA                 | \SS/WEIGHT              |  |
|----------------------------|----------------------|------------------------------|-------------------------|--|
| Route: I-35                | Route Direction: N/S |                              | Lanes: 4                |  |
| County: Steele             |                      |                              | Closest City: Ellendale |  |
| Functiona                  | l Class: Rural Pr    | incipal Arterial -           | Interstate              |  |
| Location                   | n: 3.5 MI N OF T     | H30, N OF ELLE               | ENDALE                  |  |
| Ref Post: 030+00.100       | True Mile: 30.103    |                              | Sequence No. 5707       |  |
| Volume: 667,623            |                      | MADT: 21,536                 |                         |  |
| Weekday (M-F) MADT: 21,038 |                      | Weekend (Sa-Su) MADT: 23,000 |                         |  |

Note: 'Weekday' defined as Monday-Friday, 'Weekend' defined as Saturday-Sunday