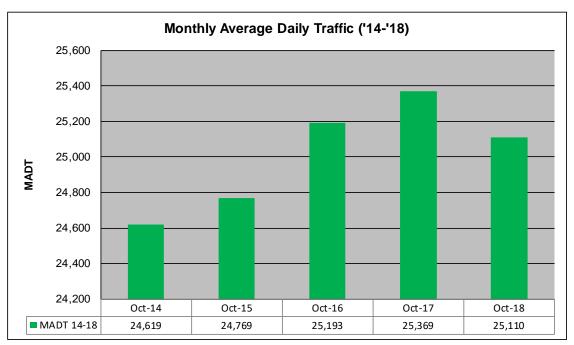

## MONTHLY REPORT, STATION NO. 175 (ATR) OCTOBER 2018

| Station Measurement: VOLUME/SPEED/CLASS                 |                      |                              |                           |  |
|---------------------------------------------------------|----------------------|------------------------------|---------------------------|--|
| Route: I-94                                             | Route Direction: E/W |                              | Lanes: 4                  |  |
| County: Stearns                                         |                      |                              | Closest City: Sauk Centre |  |
| Functional Class: Rural Principal Arterial - Interstate |                      |                              |                           |  |
| Location: E OF CR186, SE OF SAUK CENTRE                 |                      |                              |                           |  |
| Ref Post: 128+00.640                                    | True Mile: 129       |                              | Sequence No. 6776         |  |
| Volume: 778,415                                         |                      | MADT: 25,110                 |                           |  |
| Weekday (M-F) MADT: 24,664                              |                      | Weekend (Sa-Su) MADT: 27,468 |                           |  |