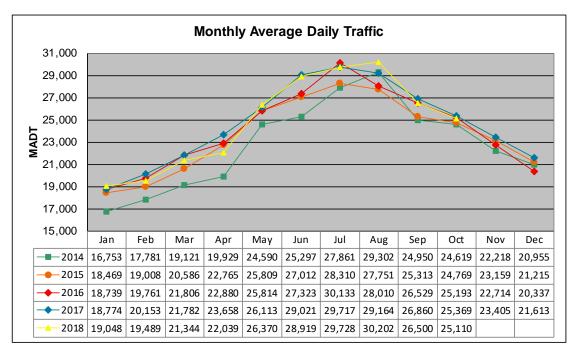

## MONTHLY REPORT, STATION NO. 175 (ATR) OCTOBER 2018

| Station Measurement: VOLUME/SPEED/CLASS                 |                      |                              |                           |  |
|---------------------------------------------------------|----------------------|------------------------------|---------------------------|--|
| Route: I-94                                             | Route Direction: E/W |                              | Lanes: 4                  |  |
| County: Stearns                                         |                      |                              | Closest City: Sauk Centre |  |
| Functional Class: Rural Principal Arterial - Interstate |                      |                              |                           |  |
| Location: E OF CR186, SE OF SAUK CENTRE                 |                      |                              |                           |  |
| Ref Post: 128+00.640                                    | True Mile: 129       |                              | Sequence No. 6776         |  |
| Volume: 778,415                                         |                      | MADT: 25,110                 |                           |  |
| Weekday (M-F) MADT: 24,664                              |                      | Weekend (Sa-Su) MADT: 27,468 |                           |  |