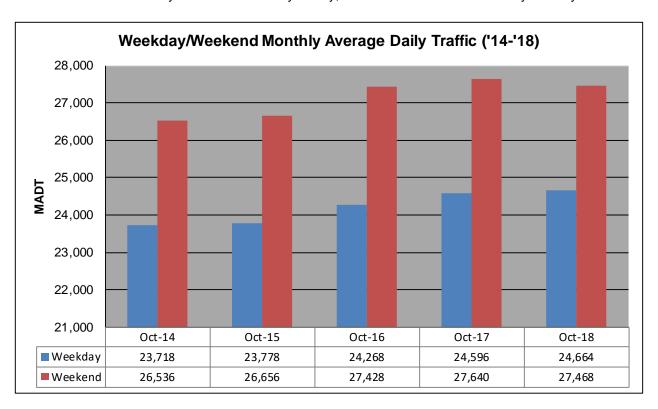

## MONTHLY REPORT, STATION NO. 175 (ATR) OCTOBER 2018

| Station Measurement: VOLUME/SPEED/CLASS                 |                      |                              |                           |  |
|---------------------------------------------------------|----------------------|------------------------------|---------------------------|--|
| Route: I-94                                             | Route Direction: E/W |                              | Lanes: 4                  |  |
| County: Stearns                                         |                      |                              | Closest City: Sauk Centre |  |
| Functional Class: Rural Principal Arterial - Interstate |                      |                              |                           |  |
| Location: E OF CR186, SE OF SAUK CENTRE                 |                      |                              |                           |  |
| Ref Post: 128+00.640                                    | True Mile: 129       |                              | Sequence No. 6776         |  |
| Volume: 778,415                                         |                      | MADT: 25,110                 |                           |  |
| Weekday (M-F) MADT: 24,664                              |                      | Weekend (Sa-Su) MADT: 27,468 |                           |  |

Note: 'Weekday' defined as Monday-Friday, 'Weekend' defined as Saturday-Sunday