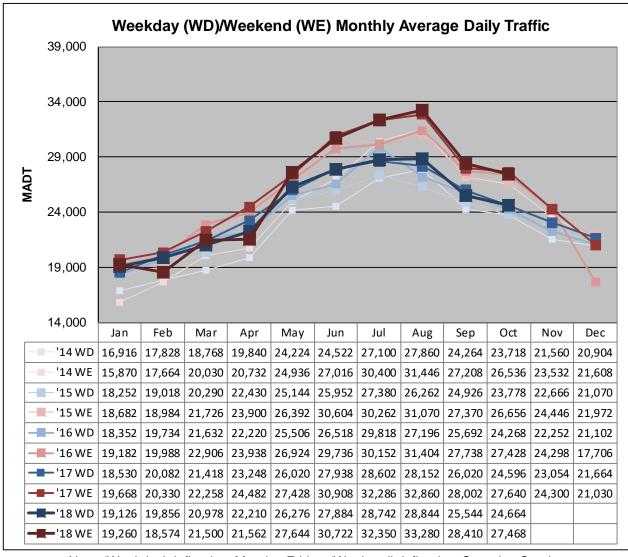

## MONTHLY REPORT, STATION NO. 175 (ATR) OCTOBER 2018

| Station Measurement: VOLUME/SPEED/CLASS                 |                      |                              |                           |  |
|---------------------------------------------------------|----------------------|------------------------------|---------------------------|--|
| Route: I-94                                             | Route Direction: E/W |                              | Lanes: 4                  |  |
| County: Stearns                                         |                      |                              | Closest City: Sauk Centre |  |
| Functional Class: Rural Principal Arterial - Interstate |                      |                              |                           |  |
| Location: E OF CR186, SE OF SAUK CENTRE                 |                      |                              |                           |  |
| Ref Post: 128+00.640                                    | True Mile: 129       |                              | Sequence No. 6776         |  |
| Volume: 778,415                                         |                      | MADT: 25,110                 |                           |  |
| Weekday (M-F) MADT: 24,664                              |                      | Weekend (Sa-Su) MADT: 27,468 |                           |  |

Note: 'Weekday' defined as Monday-Friday, 'Weekend' defined as Saturday-Sunday