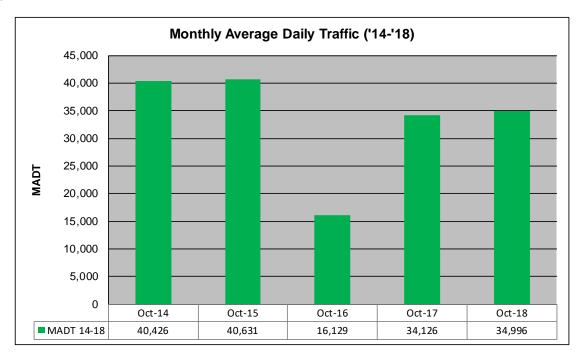

Note: Decrease in traffic August to November 2016 due to construction on I-535... Increase in traffic May to September 2014 and April to October 2015 due to detour from I-35

Note: 'Weekday' defined as Monday-Friday, 'Weekend' defined as Saturday-Sunday