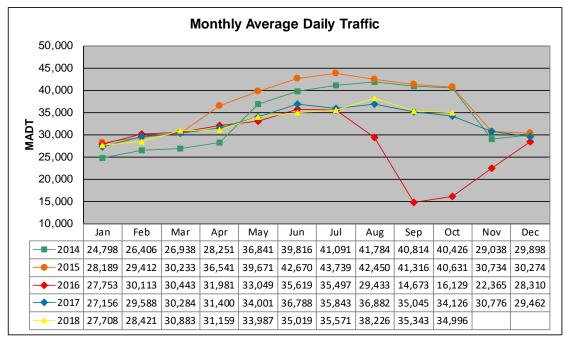

Note: Decrease in traffic August to November 2016 due to construction on I-535... Increase in traffic May to September 2014 and April to October 2015 due to detour from I-35

Note: 'Weekday' defined as Monday-Friday, 'Weekend' defined as Saturday-Sunday