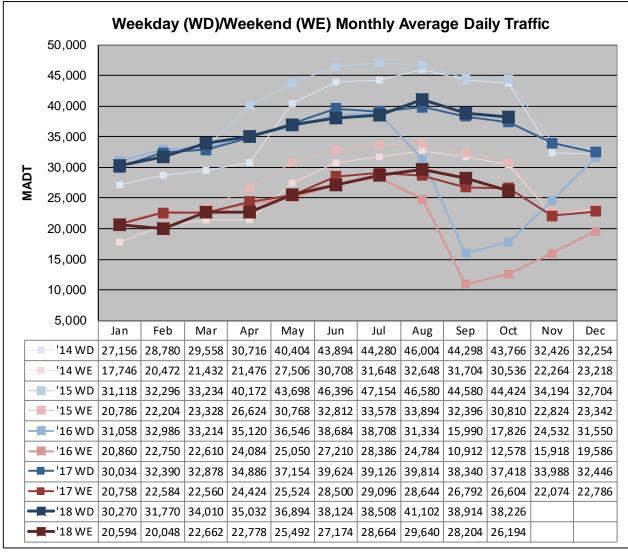

Note: Decrease in traffic August to November 2016 due to construction on I-535... Increase in traffic May to September 2014 and April to October 2015 due to detour from I-35

Note: 'Weekday' defined as Monday-Friday, 'Weekend' defined as Saturday-Sunday