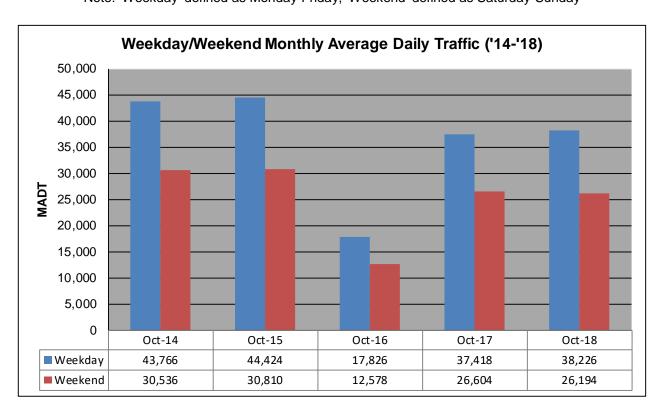

Note: Decrease in traffic August to November 2016 due to construction on I-535... Increase in traffic May to September 2014 and April to October 2015 due to detour from I-35

Note: 'Weekday' defined as Monday-Friday, 'Weekend' defined as Saturday-Sunday