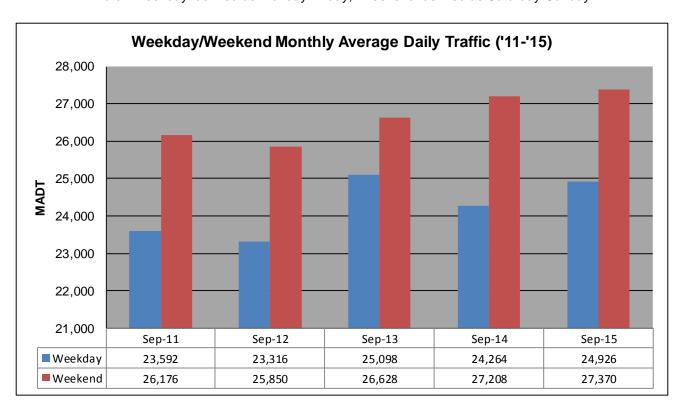

## MONTHLY REPORT, STATION NO. 175 (ATR) SEPTEMBER 2015

| Weekday (M-F) MADT: 24,926 |                      | Weekend (Sa-Su) MADT: 27,370 |                        |  |
|----------------------------|----------------------|------------------------------|------------------------|--|
| Volume: 759,383            |                      | MADT: 25,313                 |                        |  |
| Ref Post: 128+00.640       | True Mile: 129       |                              | Sequence No. 6776      |  |
| Location                   | on: E OF CR186,      | SE OF SAUK CE                | NTRE                   |  |
| Function                   | al Class: Rural Pi   | incipal Arterial -           | Interstate             |  |
| County: Stearns            | Clo                  |                              | sest City: Sauk Centre |  |
| Route: I-94                | Route Direction: E/W |                              | Lanes: 4               |  |
| Station                    | Measurement: V       | OLUME/SPEED/                 | CLASS                  |  |

Note: 'Weekday' defined as Monday-Friday, 'Weekend' defined as Saturday-Sunday