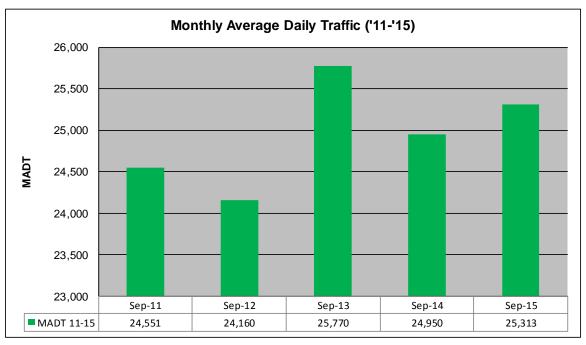

## MONTHLY REPORT, STATION NO. 175 (ATR) SEPTEMBER 2015

| Weekday (M-F) MADT: 24,926 |                      | Weekend (Sa-Su) MADT: 27,370 |                        |  |
|----------------------------|----------------------|------------------------------|------------------------|--|
| Volume: 759,383            |                      | MADT: 25,313                 |                        |  |
| Ref Post: 128+00.640       | True Mile: 129       |                              | Sequence No. 6776      |  |
| Location                   | on: E OF CR186,      | SE OF SAUK CE                | NTRE                   |  |
| Function                   | al Class: Rural Pi   | incipal Arterial -           | Interstate             |  |
| County: Stearns            | Clo                  |                              | sest City: Sauk Centre |  |
| Route: I-94                | Route Direction: E/W |                              | Lanes: 4               |  |
| Station                    | Measurement: V       | OLUME/SPEED/                 | CLASS                  |  |