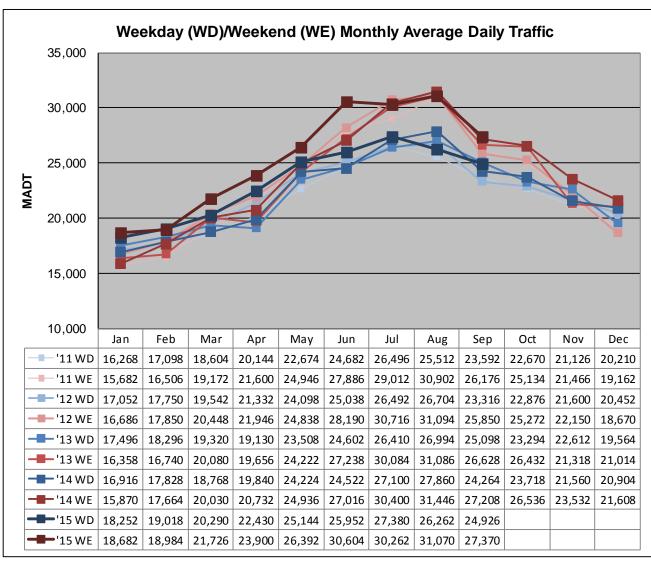

## MONTHLY REPORT, STATION NO. 175 (ATR) SEPTEMBER 2015

| Weekday (M-F) MADT: 24,926 |                      | Weekend (Sa-Su) MADT: 27,370 |                        |  |
|----------------------------|----------------------|------------------------------|------------------------|--|
| Volume: 759,383            |                      | MADT: 25,313                 |                        |  |
| Ref Post: 128+00.640       | True Mile: 129       |                              | Sequence No. 6776      |  |
| Location                   | on: E OF CR186,      | SE OF SAUK CE                | NTRE                   |  |
| Function                   | al Class: Rural Pi   | incipal Arterial -           | Interstate             |  |
| County: Stearns            | Clo                  |                              | sest City: Sauk Centre |  |
| Route: I-94                | Route Direction: E/W |                              | Lanes: 4               |  |
| Station                    | Measurement: V       | OLUME/SPEED/                 | CLASS                  |  |

Note: 'Weekday' defined as Monday-Friday, 'Weekend' defined as Saturday-Sunday