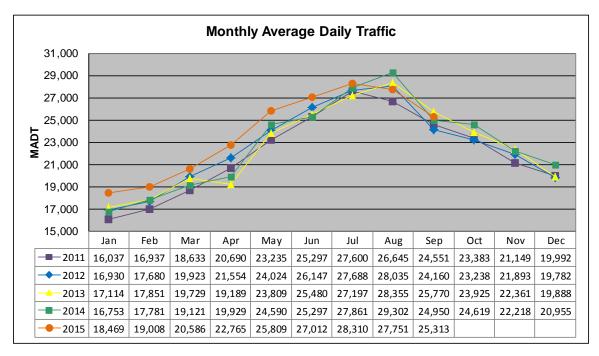

## MONTHLY REPORT, STATION NO. 175 (ATR) SEPTEMBER 2015

| Weekday (M-F) MADT: 24,926 |                      | Weekend (Sa-Su) MADT: 27,370 |                        |  |
|----------------------------|----------------------|------------------------------|------------------------|--|
| Volume: 759,383            |                      | MADT: 25,313                 |                        |  |
| Ref Post: 128+00.640       | True Mile: 129       |                              | Sequence No. 6776      |  |
| Location                   | on: E OF CR186,      | SE OF SAUK CE                | NTRE                   |  |
| Function                   | al Class: Rural Pi   | incipal Arterial -           | Interstate             |  |
| County: Stearns            | Clo                  |                              | sest City: Sauk Centre |  |
| Route: I-94                | Route Direction: E/W |                              | Lanes: 4               |  |
| Station                    | Measurement: V       | OLUME/SPEED/                 | CLASS                  |  |