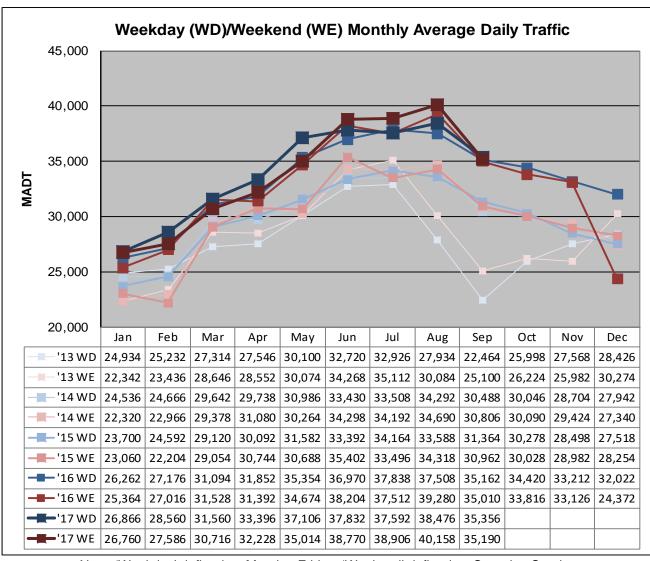

Note: Decrease in traffic and August to November 2013 due to construction on I-35

Note: 'Weekday' defined as Monday-Friday, 'Weekend' defined as Saturday-Sunday