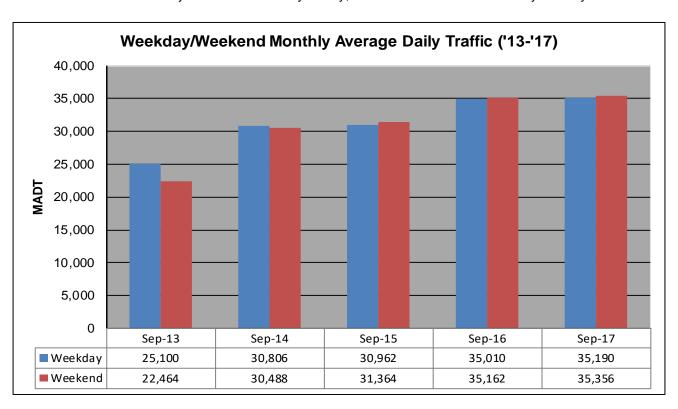

## MONTHLY REPORT, STATION NO. 208 (ATR) SEPTEMBER 2017

| Weekday (M-F) MADT: 35,190 |                      | Weekend (Sa-Su) MADT: 35,356 |                      |
|----------------------------|----------------------|------------------------------|----------------------|
| Volume: 1,067,298          |                      | MADT: 35,577                 |                      |
| Ref Post: 046+00.100       | True Mile: 45.919    |                              | Sequence No. 9832    |
| Location                   | n: .6 MI N OF CS     | AH9, N OF OWA                | ATONNA               |
| Functiona                  | al Class: Urban P    | rincipal Arterial -          | Interstate           |
| County: Steele             | Clo                  |                              | osest City: Owatonna |
| Route: I-35                | Route Direction: N/S |                              | Lanes: 4             |
| Station                    | Measurement: V       | OLUME/SPEED                  | /CLASS               |