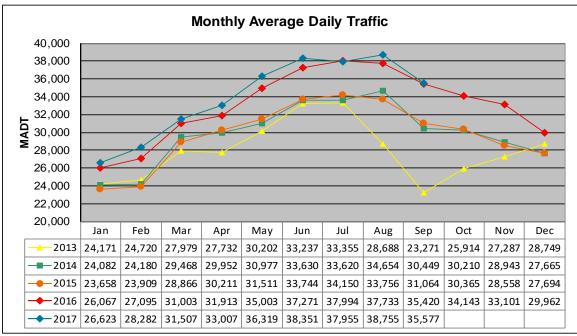

Note: Decrease in traffic and August to November 2013 due to construction on I-35

Note: 'Weekday' defined as Monday-Friday, 'Weekend' defined as Saturday-Sunday