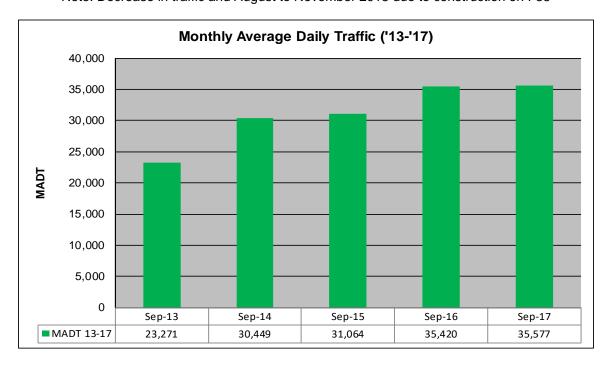

## MONTHLY REPORT, STATION NO. 208 (ATR) SEPTEMBER 2017

| Weekday (M-F) MADT: 35,190 |                      | Weekend (Sa-Su) MADT: 35,356 |                      |
|----------------------------|----------------------|------------------------------|----------------------|
| Volume: 1,067,298          |                      | MADT: 35,577                 |                      |
| Ref Post: 046+00.100       | True Mile: 45.919    |                              | Sequence No. 9832    |
| Location                   | n: .6 MI N OF CS     | AH9, N OF OWA                | ATONNA               |
| Functiona                  | al Class: Urban P    | rincipal Arterial -          | Interstate           |
| County: Steele             | Clo                  |                              | osest City: Owatonna |
| Route: I-35                | Route Direction: N/S |                              | Lanes: 4             |
| Station                    | Measurement: V       | OLUME/SPEED                  | /CLASS               |