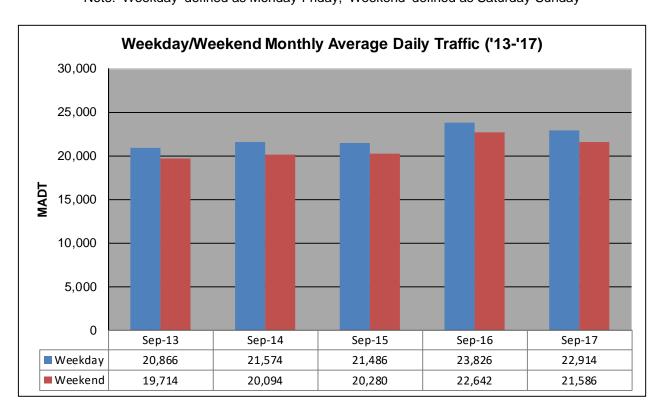

## MONTHLY REPORT, STATION NO. 26 (WIM) SEPTEMBER 2017

| Station Measurement: VOLUME/SPEED/CLASS/WEIGHT          |                      |                              |                   |
|---------------------------------------------------------|----------------------|------------------------------|-------------------|
| Route: I-35                                             | Route Direction: N/S |                              | Lanes: 4          |
| County: Steele                                          |                      | Closest City: Ellendale      |                   |
| Functional Class: Rural Principal Arterial - Interstate |                      |                              |                   |
| Location: 3.5 MI N OF TH30, N OF ELLENDALE              |                      |                              |                   |
| Ref Post: 030+00.100                                    | True Mile: 30.103    |                              | Sequence No. 5707 |
| Volume: 664,495                                         |                      | MADT: 22,150                 |                   |
| Weekday (M-F) MADT: 22,914                              |                      | Weekend (Sa-Su) MADT: 21,586 |                   |

Note: 'Weekday' defined as Monday-Friday, 'Weekend' defined as Saturday-Sunday