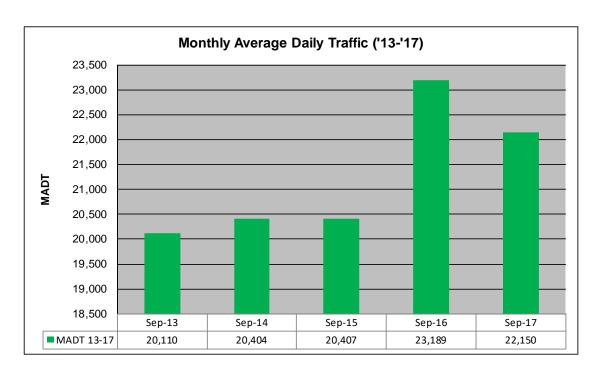

## MONTHLY REPORT, STATION NO. 26 (WIM) SEPTEMBER 2017

| Station Measurement: VOLUME/SPEED/CLASS/WEIGHT          |                      |                              |                   |
|---------------------------------------------------------|----------------------|------------------------------|-------------------|
| Route: I-35                                             | Route Direction: N/S |                              | Lanes: 4          |
| County: Steele                                          |                      | Closest City: Ellendale      |                   |
| Functional Class: Rural Principal Arterial - Interstate |                      |                              |                   |
| Location: 3.5 MI N OF TH30, N OF ELLENDALE              |                      |                              |                   |
| Ref Post: 030+00.100                                    | True Mile: 30.103    |                              | Sequence No. 5707 |
| Volume: 664,495                                         |                      | MADT: 22,150                 |                   |
| Weekday (M-F) MADT: 22,914                              |                      | Weekend (Sa-Su) MADT: 21,586 |                   |