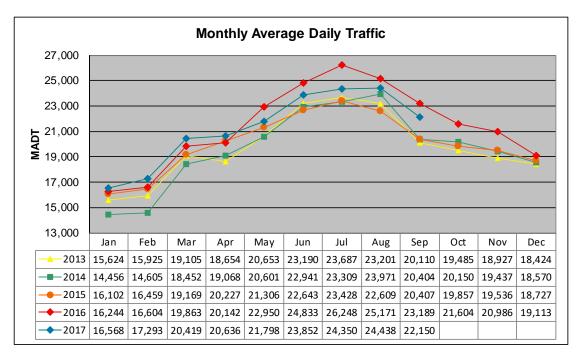

## MONTHLY REPORT, STATION NO. 26 (WIM) SEPTEMBER 2017

| Station Measurement: VOLUME/SPEED/CLASS/WEIGHT          |                      |                              |                   |
|---------------------------------------------------------|----------------------|------------------------------|-------------------|
| Route: I-35                                             | Route Direction: N/S |                              | Lanes: 4          |
| County: Steele                                          |                      | Closest City: Ellendale      |                   |
| Functional Class: Rural Principal Arterial - Interstate |                      |                              |                   |
| Location: 3.5 MI N OF TH30, N OF ELLENDALE              |                      |                              |                   |
| Ref Post: 030+00.100                                    | True Mile: 30.103    |                              | Sequence No. 5707 |
| Volume: 664,495                                         |                      | MADT: 22,150                 |                   |
| Weekday (M-F) MADT: 22,914                              |                      | Weekend (Sa-Su) MADT: 21,586 |                   |