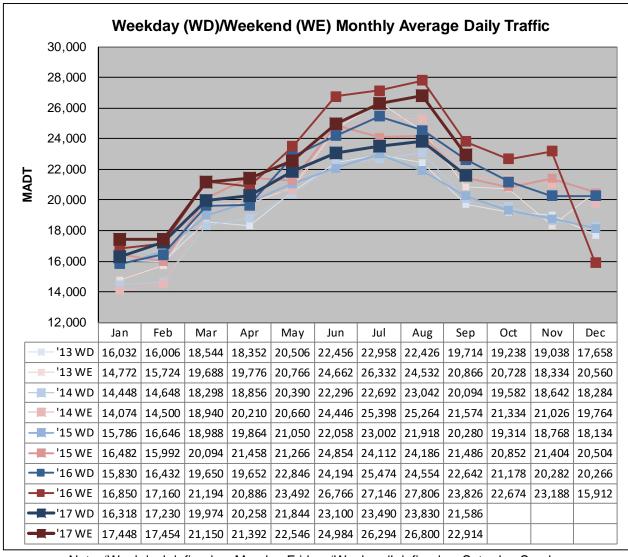

## MONTHLY REPORT, STATION NO. 26 (WIM) SEPTEMBER 2017

| Station Measurement: VOLUME/SPEED/CLASS/WEIGHT          |                      |                              |                   |
|---------------------------------------------------------|----------------------|------------------------------|-------------------|
| Route: I-35                                             | Route Direction: N/S |                              | Lanes: 4          |
| County: Steele                                          |                      | Closest City: Ellendale      |                   |
| Functional Class: Rural Principal Arterial - Interstate |                      |                              |                   |
| Location: 3.5 MI N OF TH30, N OF ELLENDALE              |                      |                              |                   |
| Ref Post: 030+00.100                                    | True Mile: 30.103    |                              | Sequence No. 5707 |
| Volume: 664,495                                         |                      | MADT: 22,150                 |                   |
| Weekday (M-F) MADT: 22,914                              |                      | Weekend (Sa-Su) MADT: 21,586 |                   |

Note: 'Weekday' defined as Monday-Friday, 'Weekend' defined as Saturday-Sunday