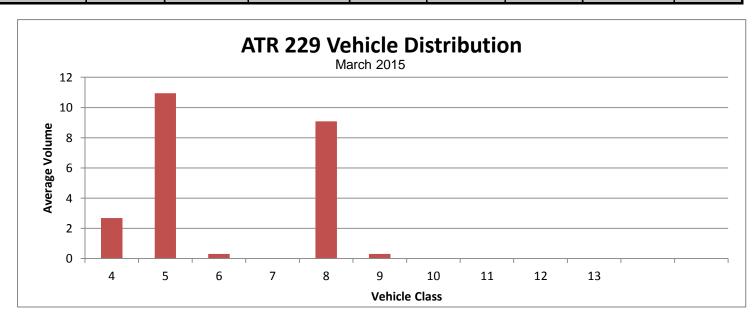

|           | Monthly Volume Estimated for 31 Days |        |       |      |      |      |              |      |      |      |      |      |      |
|-----------|--------------------------------------|--------|-------|------|------|------|--------------|------|------|------|------|------|------|
| TOTAL &   |                                      |        |       |      |      | ·    | Classificati | on   |      |      |      |      |      |
| Daily     | 1                                    | 2      | 3     | 4    | 5    | 6    | 7            | 8    | 9    | 10   | 11   | 12   | 13   |
| 30,259    | 29                                   | 19,570 | 9,937 | 83   | 339  | 10   | 0            | 282  | 10   | 0    | 0    | 0    | 0    |
| 976       | 1                                    | 631    | 321   | 3    | 11   | 0    | 0            | 9    | 0    | 0    | 0    | 0    | 0    |
| Breakdown | 0.1%                                 | 64.7%  | 32.8% | 0.3% | 1.1% | 0.0% | 0.0%         | 0.9% | 0.0% | 0.0% | 0.0% | 0.0% | 0.0% |

| Day  |   |                |     |   |    | Average Dail | y Volumes Esti | mated for 31 Day | /S |    |    |    |    |
|------|---|----------------|-----|---|----|--------------|----------------|------------------|----|----|----|----|----|
| of   |   | Classification |     |   |    |              |                |                  |    |    |    |    |    |
| Week | 1 | 2              | 3   | 4 | 5  | 6            | 7              | 8                | 9  | 10 | 11 | 12 | 13 |
| MON  | 2 | 649            | 314 | 3 | 14 | 0            | 0              | 7                | 1  | 0  | 0  | 0  | 0  |
| TUE  | 0 | 600            | 294 | 2 | 12 | 0            | 0              | 11               | 0  | 0  | 0  | 0  | 0  |
| WED  | 0 | 0              | 0   | 0 | 0  | 0            | 0              | 0                | 0  | 0  | 0  | 0  | 0  |
| THU  | 0 | 691            | 315 | 9 | 16 | 2            | 0              | 27               | 0  | 0  | 0  | 0  | 0  |
| FRI  | 0 | 713            | 406 | 4 | 13 | 1            | 0              | 11               | 0  | 0  | 0  | 0  | 0  |
| SAT  | 0 | 634            | 380 | 1 | 7  | 0            | 0              | 3                | 0  | 0  | 0  | 0  | 0  |
| SUN  | 4 | 552            | 218 | 0 | 5  | 0            | 0              | 4                | 0  | 0  | 0  | 0  | 0  |