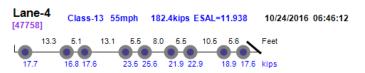

## Thumbnail Vehicle Data Lane-4 Class-13 49mph 185.2kips ESAL=11.619 10/2/2016 08:53:00 5.2 4.6 4.6 8.1 5.5 11.5 5.6 12.8 13.5 kips 13.6 13.9 15.3 16.0 Lane-1 Class-13 70mph 167.1kips ESAL=5.932 10/4/2016 14:53:18 Photo Not Available [9244] 18.2 18.4 18.4 19.1 20.0 20.3 15.7 15.8 9.9 Lane-4 Class-13 50mph 160.9kips ESAL=5.316 Photo Not Available 10/5/2016 07:09:26 10.6 5.6 8.0 5.5 19.6 19.6 19.7 18.8 Lane-1 Class-13 45mph 200.6kips ESAL=6.683 10/5/2016 13:08:30 Photo Not Available [35169] 9.9 13.7 16.6 15.4 17.7 18.5 14.7 16.9 15.7 kips Lane-4 Class-13 51mph 173.1kips ESAL=7.550 10/11/2016 08:27:31 Photo Not Available [23833] 17.7 5.5 8.0 5.5 10.5 5.6 Lane-1 Photo Not Available Class-13 52mph 159.1kips ESAL=4.852 10/13/2016 11:29:49 [22767] 5.1 4.6 4.5 17.6 7.9 5.5 10.4 5.6 12.4 12.5 kips 18.7 18.5 18.0 19.0 14.6 15.1 15.0 15.4 Lane-4 Class-13 63mph 155.3kips ESAL=8.364 10/13/2016 15:23:16 Photo Not Available [29902] 4.6 4.6 4.6 47 45 19.2 19.3 19.9 20.1 21.2 22.0 16.9 Lane-1 Class-13 52mph 178.3kips ESAL=15.767 10/21/2016 10:16:50 Photo Not Available [17098] 13.3 13.9 14.8 14.9 17.0 20.2 33.1 31.9 Lane-4 Class-13 47mph 209.6kips ESAL=8.015 10/21/2016 19:12:28 Overweight, Over GVW. 6.3 5.4 9.9 5.5 5.5 16.3 16.9 17.5 18.0 17.0 17.4 17.9 16.5 17.0 19.1 17.3 18.9 kips Lane-1 10/22/2016 08:34:57 Class-13 46mph 202.9kips ESAL=6.927 [48842] 5.1\_4.6\_4.5\_ 11.7 \_ 6.3 \_ 5.4 \_ 8.0 \_ 5.5 \_ 9.9 \_ 5.4 \_ 5.4