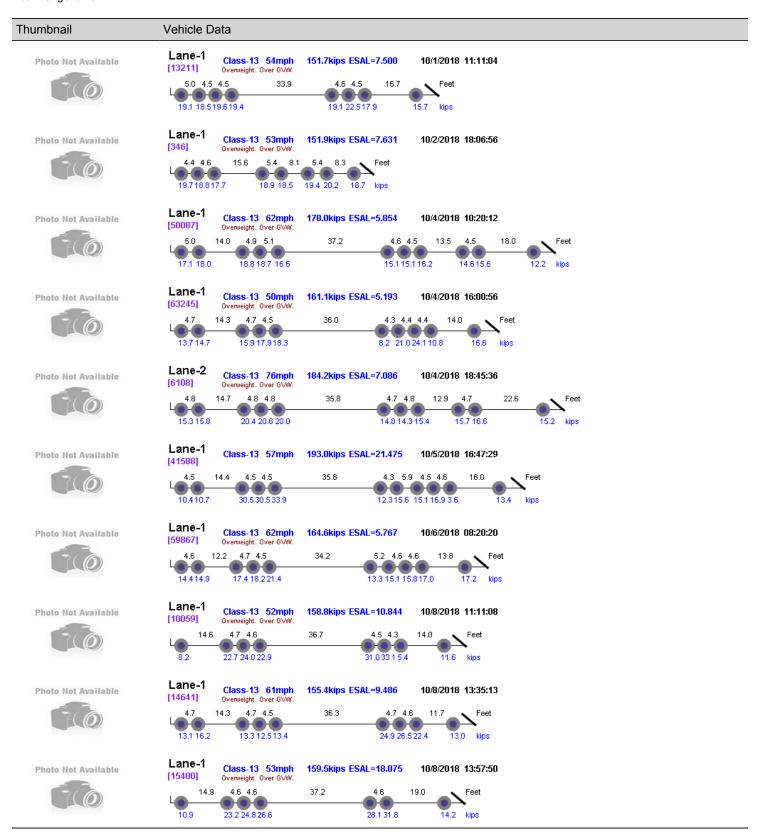

## Thumbnail Vehicle Data Lane-1 Class-13 53mph 193.5kips ESAL=9.106 Overweight. Over GVW. 10/22/2018 13:09:02 Photo Not Available [50945] 4.6 13.3 4.5 4.6 14.1 Feet 5.1 L 14.3 4.6 4.6 34.1 16.6 18.4 21.3 20.5 20.9 20.3 21.4 15.416.410.8 Lane-1 Class-13 49mph Overweight, Over GVW. 217.8kips ESAL=9.598 10/22/2018 17:23:27 Photo Not Available 5.1 4.6 4.6 11.8 6.3 5.4 8.0 5.5 9.8 5.4 5.4 Feet 18.3 21.6 19.0 22.4 18.2 16.0 16.2 16.2 16.2 17.7 17.6 18.2 kips Lane-1 Photo Not Available Class-13 62mph 158.8kips ESAL=3.623 10/25/2018 10:52:54 [32089] Overweight, Over GVW. 4.8 4.7 11.1 4.5 4.6 14.2 4.8 14.5 4.8 4.6 36.3 Lane-1 Class-13 53mph 158.4kips ESAL=9.216 Overweight. Over GVW. 10/31/2018 16:14:37 Photo Not Available [5555] 4.5 4.6 5.4 8.1 5.4 8.3 Feet 19.719.017.8 19.5 19.9 21.0 19.7 21.8 kips Lane-1 Class-13 62mph 151.4kips ESAL=4.026 Overweight. Over GVW. 10/31/2018 18:21:43 Photo Not Available [10884] 4.2 13.9 5.0 5.1 4.5 12.5 4.6 18.816.0 14.3 kips 12.212.7 14.3 14.1 13.9 17.1 18.1 Lane-1 Photo Not Available Class-13 44mph 181.5kips ESAL=10.035 10/31/2018 18:33:03 15.4 5.4 8.0 5.4 10.2 5.6 Feet 20.5 18.5 27.8 26.4 13.0 12.0 kips