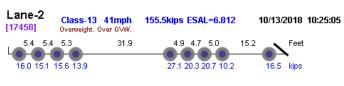

## Thumbnail Vehicle Data Lane-1 Class-13 53mph 193.5kips ESAL=9.106 Overweight. Over GVW. 10/22/2018 13:09:02 Photo Not Available [50945] 4.6 13.3 4.5 4.6 14.1 Feet 5.1 L 14.3 4.6 4.6 34.1 16.6 18.4 21.3 20.5 20.9 20.3 21.4 15.416.410.8 Lane-1 Class-13 49mph Overweight, Over GVW. 217.8kips ESAL=9.598 10/22/2018 17:23:27 Photo Not Available 5.1 4.6 4.6 11.8 6.3 5.4 8.0 5.5 9.8 5.4 5.4 Feet 18.3 21.6 19.0 22.4 18.2 16.0 16.2 16.2 16.2 17.7 17.6 18.2 kips Lane-1 Photo Not Available Class-13 62mph 158.8kips ESAL=3.623 10/25/2018 10:52:54 [32089] Overweight, Over GVW. 4.8 4.7 11.1 4.5 4.6 14.2 4.8 14.5 4.8 4.6 36.3 Lane-1 Class-13 53mph 158.4kips ESAL=9.216 Overweight. Over GVW. 10/31/2018 16:14:37 Photo Not Available [5555] 4.5 4.6 5.4 8.1 5.4 8.3 Feet 19.719.017.8 19.5 19.9 21.0 19.7 21.8 kips Lane-1 Class-13 62mph 151.4kips ESAL=4.026 Overweight. Over GVW. 10/31/2018 18:21:43 Photo Not Available [10884] 4.2 13.9 5.0 5.1 4.5 12.5 4.6 18.816.0 14.3 kips 12.212.7 14.3 14.1 13.9 17.1 18.1 Lane-1 Photo Not Available Class-13 44mph 181.5kips ESAL=10.035 10/31/2018 18:33:03 15.4 5.4 8.0 5.4 10.2 5.6 Feet 20.5 18.5 27.8 26.4 13.0 12.0 kips