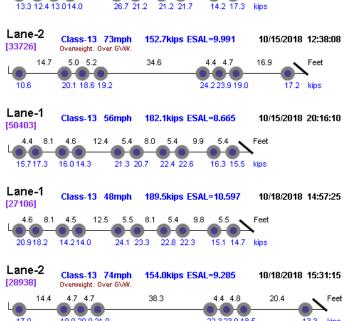

## Thumbnail Vehicle Data Lane-1 Class-13 53mph 193.5kips ESAL=9.106 Overweight. Over GVW. 10/22/2018 13:09:02 Photo Not Available [50945] 4.6 13.3 4.5 4.6 14.1 Feet 5.1 L 14.3 4.6 4.6 34.1 16.6 18.4 21.3 20.5 20.9 20.3 21.4 15.416.410.8 Lane-1 Class-13 49mph Overweight, Over GVW. 217.8kips ESAL=9.598 10/22/2018 17:23:27 Photo Not Available 5.1 4.6 4.6 11.8 6.3 5.4 8.0 5.5 9.8 5.4 5.4 Feet 18.3 21.6 19.0 22.4 18.2 16.0 16.2 16.2 16.2 17.7 17.6 18.2 kips Lane-1 Photo Not Available Class-13 62mph 158.8kips ESAL=3.623 10/25/2018 10:52:54 [32089] Overweight, Over GVW. 4.8 4.7 11.1 4.5 4.6 14.2 4.8 14.5 4.8 4.6 36.3 Lane-1 Class-13 53mph 158.4kips ESAL=9.216 Overweight. Over GVW. 10/31/2018 16:14:37 Photo Not Available [5555] 4.5 4.6 5.4 8.1 5.4 8.3 Feet 19.719.017.8 19.5 19.9 21.0 19.7 21.8 kips Lane-1 Class-13 62mph 151.4kips ESAL=4.026 Overweight. Over GVW. 10/31/2018 18:21:43 Photo Not Available [10884] 4.2 13.9 5.0 5.1 4.5 12.5 4.6 18.816.0 14.3 kips 12.212.7 14.3 14.1 13.9 17.1 18.1 Lane-1 Photo Not Available Class-13 44mph 181.5kips ESAL=10.035 10/31/2018 18:33:03 15.4 5.4 8.0 5.4 10.2 5.6 Feet 20.5 18.5 27.8 26.4 13.0 12.0 kips