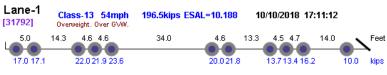

## Thumbnail Vehicle Data Lane-1 Class-13 53mph 193.5kips ESAL=9.106 Overweight. Over GVW. 10/22/2018 13:09:02 Photo Not Available [50945] 4.6 13.3 4.5 4.6 14.1 Feet 5.1 L 14.3 4.6 4.6 34.1 16.6 18.4 21.3 20.5 20.9 20.3 21.4 15.416.410.8 Lane-1 Class-13 49mph Overweight, Over GVW. 217.8kips ESAL=9.598 10/22/2018 17:23:27 Photo Not Available 5.1 4.6 4.6 11.8 6.3 5.4 8.0 5.5 9.8 5.4 5.4 Feet 18.3 21.6 19.0 22.4 18.2 16.0 16.2 16.2 16.2 17.7 17.6 18.2 kips Lane-1 Photo Not Available Class-13 62mph 158.8kips ESAL=3.623 10/25/2018 10:52:54 [32089] Overweight, Over GVW. 4.8 4.7 11.1 4.5 4.6 14.2 4.8 14.5 4.8 4.6 36.3 Lane-1 Class-13 53mph 158.4kips ESAL=9.216 Overweight. Over GVW. 10/31/2018 16:14:37 Photo Not Available [5555] 4.5 4.6 5.4 8.1 5.4 8.3 Feet 19.719.017.8 19.5 19.9 21.0 19.7 21.8 kips Lane-1 Class-13 62mph 151.4kips ESAL=4.026 Overweight. Over GVW. 10/31/2018 18:21:43 Photo Not Available [10884] 4.2 13.9 5.0 5.1 4.5 12.5 4.6 18.816.0 14.3 kips 12.212.7 14.3 14.1 13.9 17.1 18.1 Lane-1 Photo Not Available Class-13 44mph 181.5kips ESAL=10.035 10/31/2018 18:33:03 15.4 5.4 8.0 5.4 10.2 5.6 Feet 20.5 18.5 27.8 26.4 13.0 12.0 kips