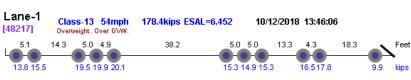

## Thumbnail Vehicle Data Lane-1 Class-13 53mph 193.5kips ESAL=9.106 Overweight. Over GVW. 10/22/2018 13:09:02 Photo Not Available [50945] 4.6 13.3 4.5 4.6 14.1 Feet 5.1 L 14.3 4.6 4.6 34.1 16.6 18.4 21.3 20.5 20.9 20.3 21.4 15.416.410.8 Lane-1 Class-13 49mph Overweight, Over GVW. 217.8kips ESAL=9.598 10/22/2018 17:23:27 Photo Not Available 5.1 4.6 4.6 11.8 6.3 5.4 8.0 5.5 9.8 5.4 5.4 Feet 18.3 21.6 19.0 22.4 18.2 16.0 16.2 16.2 16.2 17.7 17.6 18.2 kips Lane-1 Photo Not Available Class-13 62mph 158.8kips ESAL=3.623 10/25/2018 10:52:54 [32089] Overweight, Over GVW. 4.8 4.7 11.1 4.5 4.6 14.2 4.8 14.5 4.8 4.6 36.3 Lane-1 Class-13 53mph 158.4kips ESAL=9.216 Overweight. Over GVW. 10/31/2018 16:14:37 Photo Not Available [5555] 4.5 4.6 5.4 8.1 5.4 8.3 Feet 19.719.017.8 19.5 19.9 21.0 19.7 21.8 kips Lane-1 Class-13 62mph 151.4kips ESAL=4.026 Overweight. Over GVW. 10/31/2018 18:21:43 Photo Not Available [10884] 4.2 13.9 5.0 5.1 4.5 12.5 4.6 18.816.0 14.3 kips 12.212.7 14.3 14.1 13.9 17.1 18.1 Lane-1 Photo Not Available Class-13 44mph 181.5kips ESAL=10.035 10/31/2018 18:33:03 15.4 5.4 8.0 5.4 10.2 5.6 Feet 20.5 18.5 27.8 26.4 13.0 12.0 kips