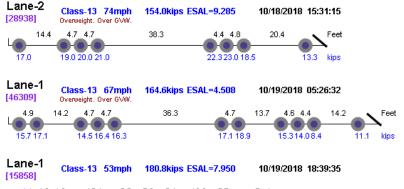

## Thumbnail Vehicle Data Lane-1 Class-13 53mph 193.5kips ESAL=9.106 Overweight. Over GVW. 10/22/2018 13:09:02 Photo Not Available [50945] 4.6 13.3 4.5 4.6 14.1 Feet 5.1 L 14.3 4.6 4.6 34.1 16.6 18.4 21.3 20.5 20.9 20.3 21.4 15.416.410.8 Lane-1 Class-13 49mph Overweight, Over GVW. 217.8kips ESAL=9.598 10/22/2018 17:23:27 Photo Not Available 5.1 4.6 4.6 11.8 6.3 5.4 8.0 5.5 9.8 5.4 5.4 Feet 18.3 21.6 19.0 22.4 18.2 16.0 16.2 16.2 16.2 17.7 17.6 18.2 kips Lane-1 Photo Not Available Class-13 62mph 158.8kips ESAL=3.623 10/25/2018 10:52:54 [32089] Overweight, Over GVW. 4.8 4.7 11.1 4.5 4.6 14.2 4.8 14.5 4.8 4.6 36.3 Lane-1 Class-13 53mph 158.4kips ESAL=9.216 Overweight. Over GVW. 10/31/2018 16:14:37 Photo Not Available [5555] 4.5 4.6 5.4 8.1 5.4 8.3 Feet 19.719.017.8 19.5 19.9 21.0 19.7 21.8 kips Lane-1 Class-13 62mph 151.4kips ESAL=4.026 Overweight. Over GVW. 10/31/2018 18:21:43 Photo Not Available [10884] 4.2 13.9 5.0 5.1 4.5 12.5 4.6 18.816.0 14.3 kips 12.212.7 14.3 14.1 13.9 17.1 18.1 Lane-1 Photo Not Available Class-13 44mph 181.5kips ESAL=10.035 10/31/2018 18:33:03 15.4 5.4 8.0 5.4 10.2 5.6 Feet 20.5 18.5 27.8 26.4 13.0 12.0 kips