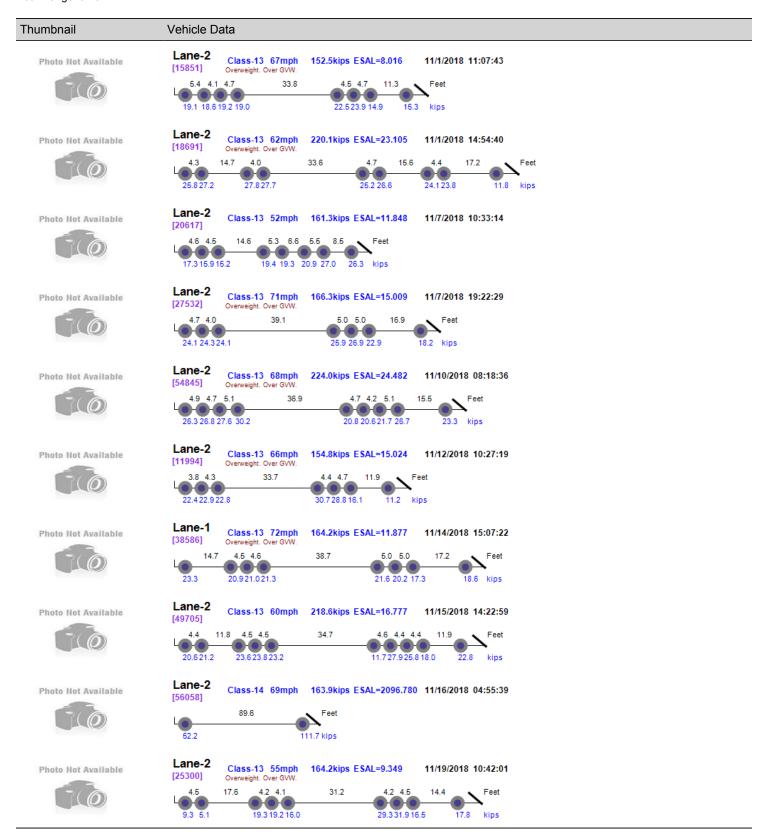

## View Vehicles Report, WIM #061

Dates: 11/01/2018 - 11/30/2018

Classes: 4-14

GVW Above: 150 kips; GVW Below: 500 kips; Steer Above: 5 kips; Speed Above: 25 mph

Hour Range: 0-23

Minnesota Department of Transportation Office of Transportation System Management Generated by BullReporter