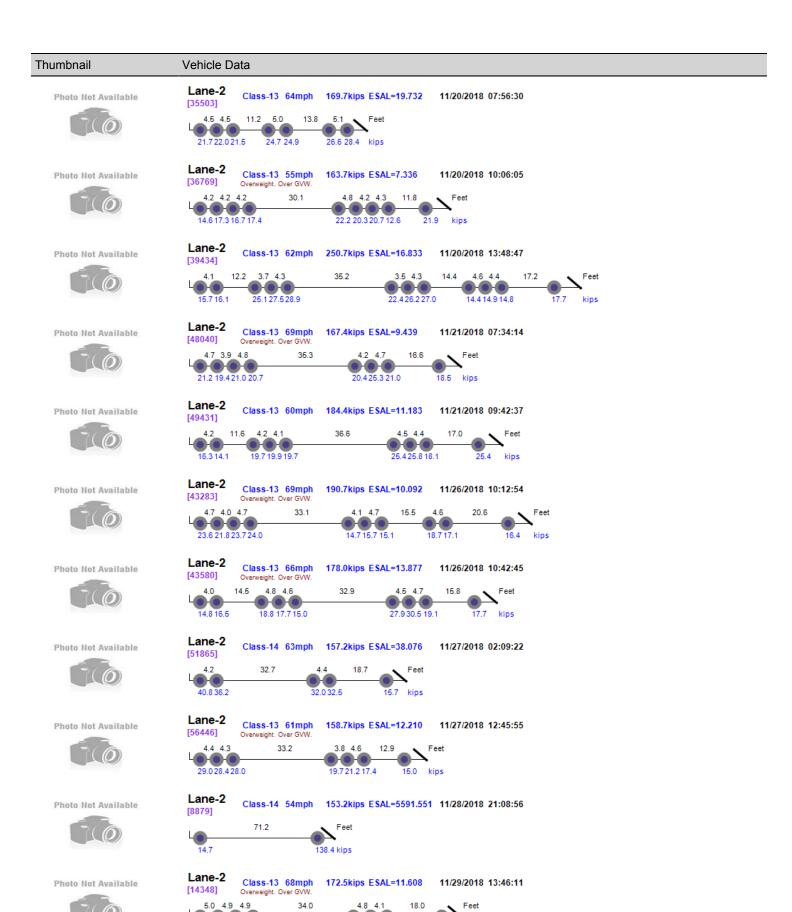

## View Vehicles Report, WIM #061

Dates: 11/01/2018 - 11/30/2018

Classes: 4-14

GVW Above: 150 kips; GVW Below: 500 kips; Steer Above: 5 kips; Speed Above: 25 mph

Hour Range: 0-23

Minnesota Department of Transportation Office of Transportation System Management Generated by BullReporter