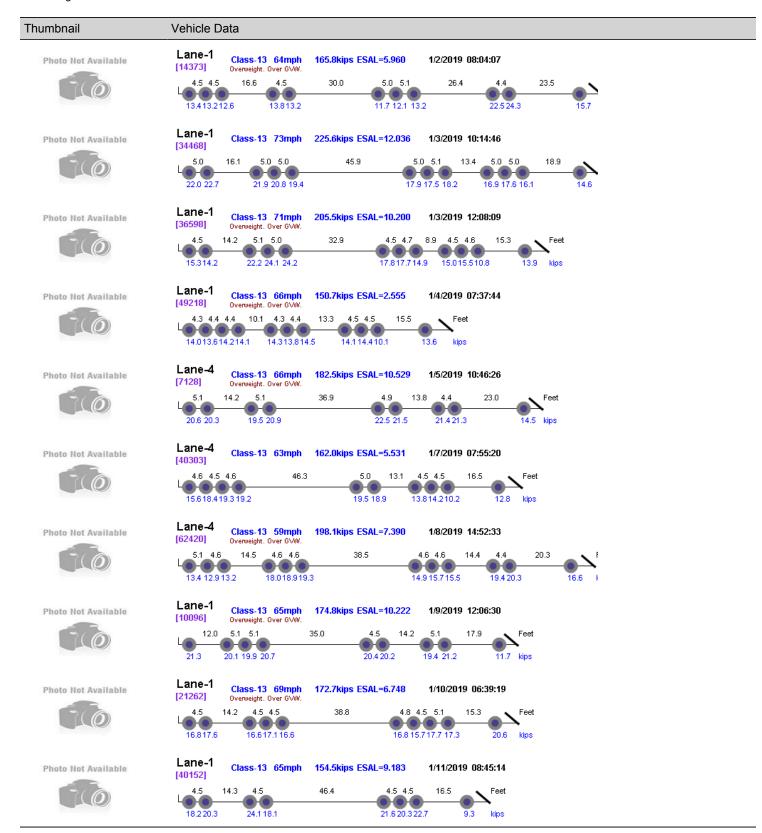

Photo Not Available

Photo Not Available

Photo Not Available

Photo Not Available

Photo Not Available

| Vehicle E                | Data                                    |                |                                   |                               |                       |
|--------------------------|-----------------------------------------|----------------|-----------------------------------|-------------------------------|-----------------------|
| Lane-1<br>[40634]        | Class-13 71mph<br>Overweight, Over GVW, | 156.6kips ESAL | .=9.552                           | 1/11/2019 09:1                | 7:03                  |
| 4.6<br>8.0 7.6           | 16.0 4.6 4.5<br>21.4 21.7 21.9          | 35.4           | 4.6 4.4                           | ╸  ● ~                        | Feet<br>kips          |
| Lane-1<br>[46446]        | Class-13 70mph<br>Overweight, Over GVW, | 178.2kips ESAL | .=7.428                           | 1/11/2019 13:5                | 8:46                  |
| 4.5<br>16.617.0          | 14.2 4.5 4.6<br>17.516.816.9            | 38.8           | 4.9 4.<br><b>9 9</b><br>19.1 16.9 | 6 5.1 15.4<br>917.7 20.5      | 19.5 kips             |
| Lane-1<br>[42295]        | Class-13 65mph<br>Overweight, Over GVW, | 191.5kips ESAL |                                   | 1/15/2019 07:2                | 2:02                  |
| 5.1<br>12.8 12.8         | 14.8 4.5 4.5<br>22.522.622.9            | 38.1           | 4.5 4.<br>23.4 23.3               | 1 4.5 12.4<br>714.518.0 18    | Feet<br>8.4 kips      |
| Lane-4<br>[45617]        | Class-13 62mph<br>Overweight, Over GVW. | 164.8kips ESAL | .= <b>10.061</b>                  | 1/15/2019 11:1                | 3:30                  |
| L14.2<br>19.7            | 2 4.6 4.6<br>19.5 20.7 20.7             | 39.0           | 4.3 4.0<br>26.925.617.4           | <b>`</b> `                    | reet<br>tips          |
| Lane-1<br>[46581]        | Class-13 66mph<br>Overweight, Over GVW. | 165.5kips ESAL | .=5.635                           | 1/15/2019 12:1/               | 4:59                  |
| 4.5<br>17.718.0          | 14.3 4.6<br>17.7 18.7                   |                | 4.6 14.<br>13.5 13.8              | 1 4.6 17 <i>.</i><br>18.818.8 | 5<br>15.0 kips        |
| Lane-4<br>[57390]        | Class-13 52mph                          | 175.6kips ESAL | .= <b>10.3</b> 49                 | 1/16/2019 07:1                | 1:25                  |
| 4.6 4.4<br>L<br>17.816.5 | • • •                                   | •••            | 9 17.5 kips                       |                               |                       |
| Lane-1<br>[498]          | Class-13 65mph<br>Overweight, Over GVW, | 184.1kips ESAL | . <b>=8.652</b>                   | 1/16/2019 15:2                | 4:09                  |
| 4.5<br>17.517.2          | 14.2 5.1 5.0<br>17.3 16.7 16.9          | 33.5           | 4.5 14<br>21.6 21.2               | 4.3 4.4 18<br>21.021.2        | 3.2 Feet<br>13.5 kips |
| Lane-1<br>[2238]         | Class-13 75mph<br>Overweight, Over GVW. | 152.4kips ESAL | .= <b>6.95</b> 9                  | 1/16/2019 16:5/               | 0:26                  |
| 4.6<br>12.812.9          | 14.3 4.6 4.7<br>16.5 15.9 16.0          | 36.1           | 4.5 4.6                           | 14.7<br>8.5 16.4              | Feet<br>kips          |
| Lane-1<br>[9170]         | Class-13 63mph<br>Overweight, Over GVW, | 180.0kips ESAL |                                   | 1/17/2019 08:1                |                       |
| 4.2<br>15.315.1          | 12.2 4.6 4.6<br>15.015.114.9            | 36.0           | 4.6 4.7<br>                       | 11.2 4.5<br>.3 20.0 20.7      | 19.9 F<br>19.0 ki     |
| Lane-1<br>[10575]        | Class-13 53mph<br>Overweight, Over GVW. | 155.2kips ESAL |                                   | 1/17/2019 09:4                | 7:09                  |
| 4.6 4.6<br>20.1 20.0     |                                         |                | Feet<br>kips                      |                               |                       |