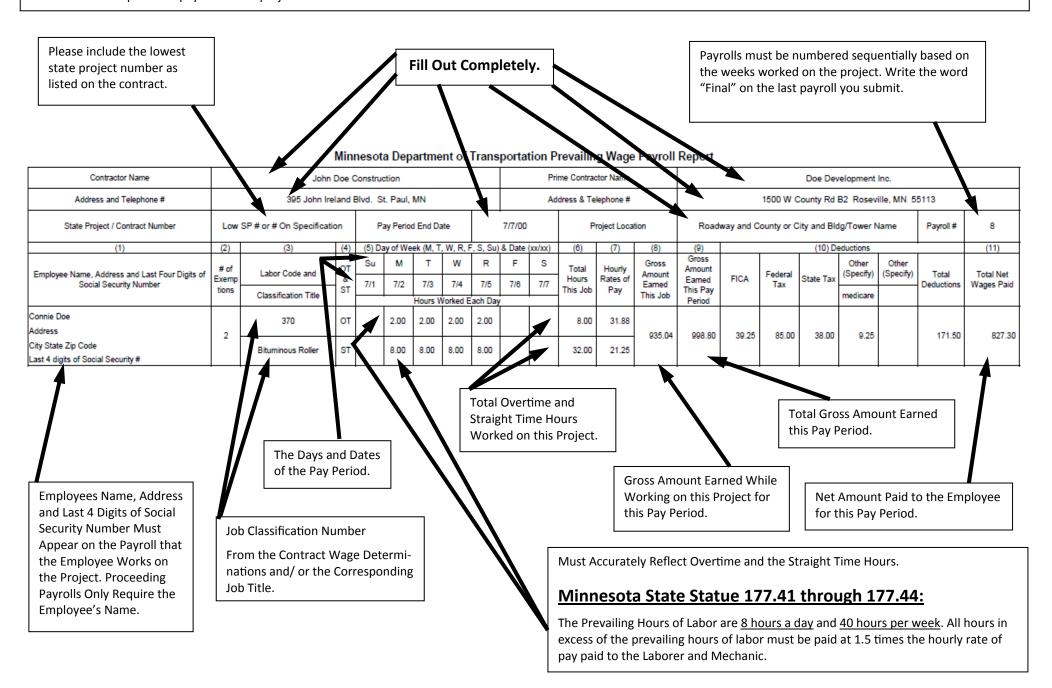

## Minnesota Department of Transportation Prevailing Wage Payroll Report

|                                                                          |                              |                |                             | wiini         | nesota                         | а рер      | artme   | nt of          | i rans   | porta                 | tion P           | revailin                                              | g wage          | Payroll                                              | Report                                  |          |                 |                                                  |                    |           |            |            |  |
|--------------------------------------------------------------------------|------------------------------|----------------|-----------------------------|---------------|--------------------------------|------------|---------|----------------|----------|-----------------------|------------------|-------------------------------------------------------|-----------------|------------------------------------------------------|-----------------------------------------|----------|-----------------|--------------------------------------------------|--------------------|-----------|------------|------------|--|
| Contractor Name                                                          | John Doe Construction        |                |                             |               |                                |            |         |                |          | Pri                   | me Contra        | tor Name                                              |                 | Doe Development Inc.                                 |                                         |          |                 |                                                  |                    |           |            |            |  |
| Address and Telephone #                                                  | 395 John Irela               |                |                             |               | eland Bivd. St. Paul, MN       |            |         |                |          | Address & Telephone # |                  |                                                       |                 |                                                      | 1500 W County Rd B2 Roseville, MN 55113 |          |                 |                                                  |                    |           |            |            |  |
| State Project / Contract Number                                          | Low SP # or # On Specificati |                | cation Pay Period           |               |                                | d End Date |         |                | 7/7/00   |                       | Project Location |                                                       |                 | Roadway and County or City and Bldg/Tower Name       |                                         |          |                 |                                                  |                    | Payroll # | 8          |            |  |
| (1)                                                                      | (2)                          | (3)            |                             | (4)           | (5) Day of Week (M, T, W, R, I |            |         | F, S, Su) & Da |          | Date (xx/xx)          | (6)              | (7)                                                   | (8)             | (9)                                                  |                                         |          | (10) Deductions |                                                  |                    |           | (11)       |            |  |
| Employee Name, Address and Last Four Digits of<br>Social Security Number | # of<br>Exemp<br>tions       | Labor Cod      | e and                       | OT<br>&<br>ST | Su                             | М          | Т       | W              | R        | F                     | Total            | Hourly<br>Rates of                                    | Gross<br>Amount | Gross<br>Amount<br>Earned                            | FICA                                    | Federal  | State Tax       | Other<br>(Specify)                               | Other<br>(Specify) | Total     | Total Net  |            |  |
|                                                                          |                              | Classification | on Title                    |               | 7/1                            | 7/2        | 7/3     | 7/4            | 7/5      | 7/6                   | 7/7              | 7/7 Hours<br>This Job                                 | Pay             | Eamed<br>This Job                                    | This Pay<br>Period                      | FICA     | Tax             | State Tax                                        | medicare           |           | Deductions | Wages Paid |  |
|                                                                          |                              |                |                             |               |                                |            | Hours v | vorked t       | Each Day | ay                    |                  |                                                       | +               |                                                      |                                         |          |                 |                                                  |                    |           |            |            |  |
| Address                                                                  | 2                            | 370            |                             | ОТ            |                                |            |         |                |          |                       |                  | 31.88                                                 | 1               | 394.99                                               | 16.00                                   | 42.00    | 16.00           | 4.60                                             |                    | 78.60     | 316.39     |            |  |
| City State Zip Code                                                      |                              | Bituminous     | Roller                      | ST            |                                | 8.00       |         | 4.00           |          | 3.00 15.0             | 15.00            | 21.0                                                  | 318.75          |                                                      |                                         |          |                 |                                                  |                    |           |            |            |  |
| Last 4 digits of Social Security #                                       |                              |                |                             | <u> </u>      |                                | 0.00       |         |                |          |                       |                  | 10.00                                                 |                 | 1                                                    |                                         |          |                 | <del>                                     </del> |                    | <u> </u>  | +          | <u> </u>   |  |
|                                                                          |                              | 101            |                             | ОТ            |                                |            |         |                |          |                       |                  |                                                       |                 | 1                                                    | T                                       | 1        |                 |                                                  |                    |           |            |            |  |
|                                                                          |                              |                | Laborer, Common ST          |               |                                |            |         |                |          |                       |                  |                                                       |                 | 76.24                                                |                                         |          |                 |                                                  |                    |           |            |            |  |
|                                                                          |                              | Laborer, Co    |                             |               |                                |            |         | 4.00           |          |                       |                  | 4.00                                                  | 19.06           |                                                      |                                         |          |                 |                                                  |                    |           |            |            |  |
| Robert Austin                                                            |                              | 704            |                             | ОТ            |                                |            |         |                |          |                       |                  |                                                       |                 |                                                      |                                         |          |                 |                                                  |                    |           |            |            |  |
| Address                                                                  | 1                            | Carpenter      |                             |               | -                              | ₽          |         |                |          |                       |                  |                                                       |                 | 914.00                                               | 914.00                                  | 39.25    | 85.00           | 38.00                                            | 9.25               | i         | 171.50     | 742.50     |  |
| City State Zip Code<br>Last 4 digits of Social Security #                |                              |                |                             | ST            | 8.00                           |            | 8.00    | 8.00           | 0.00     | 8.00                  |                  | 40.00                                                 | 22.85           |                                                      | l 🗼                                     |          |                 |                                                  |                    |           |            |            |  |
|                                                                          |                              |                |                             |               |                                |            |         |                |          |                       |                  | ,                                                     |                 |                                                      |                                         |          |                 |                                                  |                    |           |            |            |  |
| Connie Doe Worked In More Than One                                       |                              |                | Combine the Two Classifica- |               |                                |            |         |                |          |                       |                  |                                                       | _               |                                                      |                                         | 1        |                 |                                                  |                    |           |            |            |  |
| Classification During This Pay Period.                                   |                              |                | tions for the Gross Amount  |               |                                |            |         |                |          |                       |                  | Robert Austin Only Worked on This Project During This |                 |                                                      |                                         |          |                 |                                                  |                    |           |            |            |  |
|                                                                          |                              |                | Earned for this Project and |               |                                |            |         |                |          |                       |                  | Pay Period.                                           |                 |                                                      |                                         |          |                 |                                                  |                    |           |            |            |  |
|                                                                          |                              |                | Total Gross Amount Earned   |               |                                |            |         |                |          |                       |                  |                                                       | 1               |                                                      |                                         |          |                 |                                                  |                    |           |            |            |  |
| Break The Classifications Apart by Using                                 |                              | ,              | this Pay Period.            |               |                                |            |         |                |          |                       |                  |                                                       |                 |                                                      |                                         |          |                 |                                                  |                    |           |            |            |  |
| Two or More Lines on the Payroll Report                                  |                              | ·              | ·                           |               |                                |            |         |                |          |                       |                  |                                                       | _               | The Gross Amount Earned for this Project and The To- |                                         |          |                 |                                                  |                    |           |            |            |  |
| To Distinguish the Different Classifica-                                 |                              |                |                             |               |                                |            |         |                |          |                       |                  |                                                       | 1               | ne Gross                                             | Amour                                   | it Earne | ea for th       | nis Proje                                        | ect and            | ine lo-   | .          |            |  |
| <u> </u>                                                                 | IICd-                        |                |                             |               |                                |            |         |                | •        |                       |                  |                                                       |                 |                                                      |                                         |          |                 |                                                  |                    |           |            |            |  |
| tions.                                                                   |                              |                |                             |               |                                |            |         |                |          |                       |                  |                                                       |                 |                                                      |                                         |          |                 |                                                  |                    |           |            |            |  |