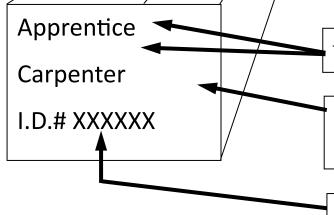

## **How To Report:** A Registered Apprentice Working On The Project.

## Minnesota Department of Transportation Prevailing Wage Payroll Report

| Contractor Name                                                          | Construc               | onstruction          |         |                             |                    |                | Prir                    | me Contrac | tor Name |     | Doe Development Inc.  |                 |                           |                                                |       |                                         |           |                    |                    |            |            |  |
|--------------------------------------------------------------------------|------------------------|----------------------|---------|-----------------------------|--------------------|----------------|-------------------------|------------|----------|-----|-----------------------|-----------------|---------------------------|------------------------------------------------|-------|-----------------------------------------|-----------|--------------------|--------------------|------------|------------|--|
| Address and Telephone # 395 John Ireland B                               |                        |                      |         |                             | Blvd. St. Paul, MN |                |                         |            |          |     | Address & Telephone # |                 |                           |                                                |       | 1500 W County Rd B2 Roseville, MN 55113 |           |                    |                    |            |            |  |
| State Project / Contract Number Low SP # or # On Specificati             |                        |                      | ion     | Pay Period End Date         |                    |                |                         | 7/7/00     |          |     | Project Location      |                 |                           | Roadway and County or City and Bldg/Tower Name |       |                                         |           |                    |                    | Payroll #  | 8          |  |
| (1)                                                                      | (2) (3)                |                      | (4)     | (5) Day of Week (M, T, W, i |                    | . W, R, F      | , S, Su) & Date (xx/xx) |            | XX/XX    | (6) | (7) (8)               |                 | (9)                       | (10) Deductions                                |       |                                         |           |                    | (11)               |            |            |  |
| Employee Name, Address and Last Four Digits of<br>Social Security Number | # of<br>Exemp<br>tions | Labor Code and       | от      | Su                          | М                  | Т              | W                       | R          | F        | s   | Total                 | Hourly          | Gross<br>Amount<br>Earned | Gross<br>Amount<br>Earned<br>This Pay          | FICA  | Federal<br>Tax                          | State Tax | Other<br>(Specify) | Other<br>(Specify) | Total      | Total Net  |  |
|                                                                          |                        |                      | &<br>ST | 7/1                         | 7/2                | 7/3            | 7/4                     | 7/5        | 7/6      | 7/7 | Hours<br>This Job     | Rates of<br>Pay |                           |                                                |       |                                         |           |                    |                    | Deductions | Wages Pald |  |
|                                                                          |                        | Classification Title | 31      |                             |                    | Hours Worked B |                         | ach Day    |          |     | 11110 300             | Fay             | This Job                  | Period                                         |       |                                         |           | medicare           |                    |            |            |  |
| Joe Smith<br>Address                                                     | 2                      | Apprentice Carpenter | /       |                             |                    |                |                         |            |          |     |                       | 152.60          | 394.99                    | 16.00                                          | 42.00 | 16.00                                   | 4.60      |                    | 78.60              | 316.39     |            |  |
| City State Zip Code<br>Last 4 digits of Social Security #                |                        | #XXXXXXX 40%         |         |                             | 8.00               | 8.00           |                         |            | 4.00     |     | 20.00                 | 7.63            | 152.00                    | 394.99                                         | 10.00 | 42.00                                   | 10.00     | 4.00               |                    | 70.60      | 310.39     |  |
| Jane Johnson<br>Address                                                  | /10                    | 704                  | от      |                             |                    |                |                         |            |          |     |                       |                 | 510.00                    | 510.00                                         |       |                                         |           |                    |                    |            | 510.00     |  |
| City State Zip Code<br>Last 4 digits of Social Security #                |                        | Zarpenter            | ST      |                             | 8.00               | 8.00           |                         |            | 8.00     |     | 24.00                 | 21.25           |                           | 510.00                                         |       |                                         |           |                    |                    |            | 310.00     |  |

Joe Smith Is A Registered Apprentice Carpenter. Must State This On Payroll Report For Classification.

Must Include His Apprentice I. D. Number Issued From the United States Department of Labor or the Minnesota Department Of Labor and Industry, Division of Apprenticeship.

Must Include His Current Pay Progression Step.